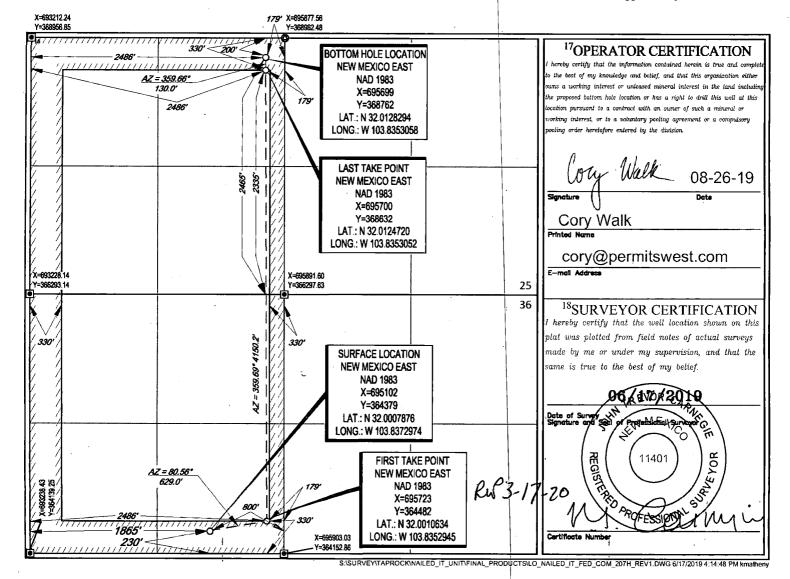

Santa Fe, NM 87505RD-OCD ARTESIA

AMENDED REPORT

WELL LOCATION AND ACREAGE DEDICATION PLAT

| <sup>1</sup> API Number | <sup>2</sup> Pool Code   | <sup>3</sup> P00      | l Name                   |  |  |  |
|-------------------------|--------------------------|-----------------------|--------------------------|--|--|--|
| 30-015 46858            | 98220                    | PURPLE SAGE; WOLFCAMP |                          |  |  |  |
| Property Code           | <sup>5</sup> Pr          | operty Name           | <sup>6</sup> Well Number |  |  |  |
| 327368                  | 327368 NAILED IT FED COM |                       |                          |  |  |  |
| <sup>7</sup> OGRID No.  | 8O <sub>F</sub>          | perator Name          | <sup>9</sup> Elevation   |  |  |  |
| 372043                  | TAP ROCK                 | 3018'                 |                          |  |  |  |
|                         | <sup>10</sup> Surf       | ace Location          | `                        |  |  |  |

Lot Idn Feet from the SOUTH Feet from the SOUTH SOUTH THE SOUTH SO

<sup>11</sup>Bottom Hole Location If Different From Surface

| UL or lot no.                          | Section                  | Township               | Range           | Lot Idn              | Feet from the | North/South line | Feet from the | East/West line | County |
|----------------------------------------|--------------------------|------------------------|-----------------|----------------------|---------------|------------------|---------------|----------------|--------|
| K                                      | 25                       | 26-S                   | 30-E            | -                    | 2465'         | SOUTH            | 2486'         | WEST           | EDDY   |
| <sup>12</sup> Dedicated Acres<br>289.2 | <sup>13</sup> Joint or I | nfill <sup>14</sup> Co | onsolidation Co | le <sup>15</sup> Ord | er No.        |                  |               |                |        |