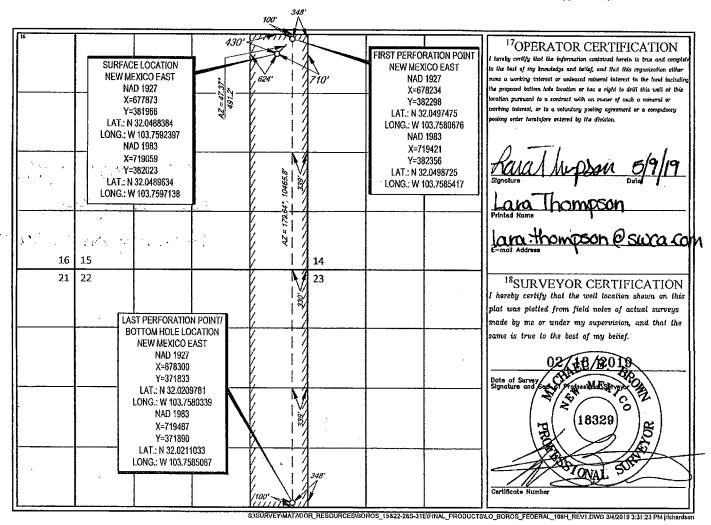

District II
811 S. First St., Artesia, NM 88210
Phone: (575) 748-1283 Fax: (575) 748-9720

Phone: (505) 476-3460 Fax; (505) 476-3462

WELL LOCATION AND ACREAGE DEDICATION DEAT

Santa Fe, NM 87505

| WEEL ECCATION AND ACREAGE DEDICATION FLAT |  |                                          |                             |                                  |
|-------------------------------------------|--|------------------------------------------|-----------------------------|----------------------------------|
| API Number                                |  | <sup>2</sup> Pool Cade                   | <sup>3</sup> Pool Name      |                                  |
| 30-0/5-46863                              |  | 97860                                    | Jennings; Bone Spring, West |                                  |
| <sup>4</sup> Property Code<br>326329      |  | <sup>3</sup> Property Name BOROS FEDERAL |                             | <sup>6</sup> Well Number<br>108H |
| 70GRID №. 228937                          |  |                                          | DUCTION COMPANY             | Elevation 3218'                  |

<sup>10</sup>Surface Location Section Township UL or lot no. Range Lot Ida Feet from the North/South line Feet from the East/West line County 15 26-S 31-E A 430' NORTH 710' EAST **EDDY** <sup>11</sup>Bottom Hole Location If Different From Surface UL or lot no. Section Township Range Feet from the North/South line Feet from the East/West line County P 22 26-S 31-E 100' SOUTH 348' EAST **EDDY** <sup>2</sup>Dedicated Acres Joint or Infill Consolidation Code Order No.