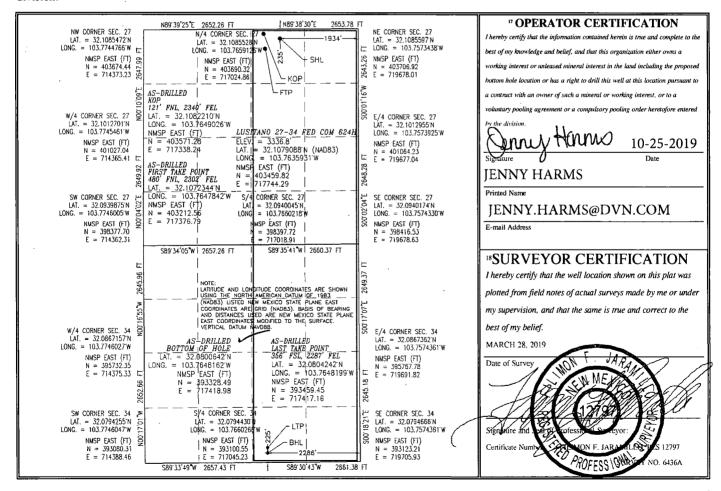

Field/Pool:

PURPLE SAGE; WOLFCAMP

NM EDDY

PURPLE SAGE-WOLFCAMP (GAS)

Well/Facility:

LUSITANO 27-34 FED COM 624H Sec 27 T25S R31E NWNE 235FNL 1934FEL

LUSITANO 27-34 FED COM 624H Sec 27 T25S R31E NWNE 235FNL 1934FEL 32.107910 N Lat, 103.763596 W Lon