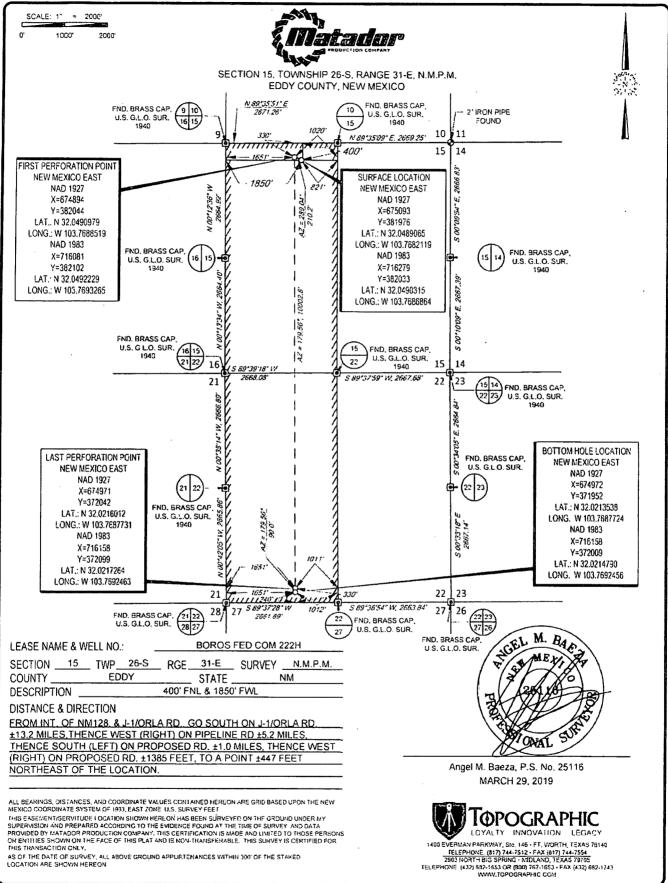

PURPLE SAGE; WOLFCAMP

NM EDDY

**BONE SPRINGS** 

Well/Facility:

BOROS FED COM 222H Sec 15 T26S R31E Mer NMP 400FNL 1820FWL

BOROS FEDERAL 222H Sec 15 T26S R31E NENW 400FNL 1820FWL 32.049030 N Lat, 103.768784 W Lon

## WELL LOCATION AND ACREAGE DEDICATION PLAT

| 'API Number                          | <sup>1</sup> Pool Code | <sup>3</sup> Pool Name           |                              |  |
|--------------------------------------|------------------------|----------------------------------|------------------------------|--|
| 30-015-46595                         | 98220                  | Purple Sage; Wolfcamp            | ,                            |  |
| <sup>1</sup> Property Code<br>326329 | BOROS                  | <sup>6</sup> Well Number<br>222H |                              |  |
| YOGRID No.<br>228937                 | •                      | eratur Name DUCTION COMPANY      | <sup>2</sup> Elevation 3226' |  |
|                                      | <sup>10</sup> Surf     | ace Location                     |                              |  |

11-

North/South line

NORTH

Feet from the

1850

Fast/West line

WEST

Feet from the

400'

Range

31-E

Lot Ida

|                                      | Bottom Hole Location II Different From Surface |           |                  |         |               |                  |               |                |        |  |
|--------------------------------------|------------------------------------------------|-----------|------------------|---------|---------------|------------------|---------------|----------------|--------|--|
| UL or lot no.                        | Section                                        | Township  | Range            | Lot Idn | Feet from the | North/South line | Feet from the | East/West line | County |  |
| N                                    | 22                                             | 26-S      | 31-E             | -       | 240'          | SOUTH            | 1651'         | WEST           | EDDY   |  |
| <sup>12</sup> Dedicated Acres<br>640 | <sup>13</sup> Joint or I                       | nfill "Co | nsolidation Code | 15Orde  | r No.         |                  |               |                | ,      |  |

No allowable will be assigned to this completion until all interests have been consolidated or a non-standard unit has been approved by the division.

RW3-25-20

LEGEND

SECTION LINE

SECTION 15, TOWNSHIP 26-S, RANGE 31-E, N.M.P.M. EDDY COUNTY, NEW MEXICO

DETAIL VIEW SCALE: 1" = 100"

Angel M. Baeza, P.S. No. 25116

ALL BEARINGS, DISTANCES, AND COORDINATE VALUES CONTAINED HEREON ARE GRID BASED UPON THE NEW MEXICO COORDINATE SYSTEM OF 1983, EAST ZONE, U.S. SURVEY FEET, ELEVATIONS USED ARE NAVIDER, OBTAINED THROUGH AN OPUS SOLUTION.

THIS PROPOSED PAD SITE LOCATION SHOWN HEREON HAS BEEN SURVEYED ON THE GROUND UNDER MY SUPERVISION AND PREPARED ACCORDING TO THE EVIDENCE FOUND AT THE TIME OF SURVEY, AND DATA PROVIDED BY MATADOR PRODUCTION COMPANY, ONLY THE DATA SHOWN ABOVE IS BEING CERTIFIED TO, ALL OTHER INFORMATION WAS INTENTIONALLY CHITTED, THIS PLAT IS ONLY INTENDED TO BE USED FOR A PERMIT AND IS NOT A BOUNDARY SURVEY. THIS CERTIFICATION IS MADE AND LIMITED TO THOSE PERSONS OR ENTITIES SHOWN ON THE FACE OF THIS FLAT AND IS NON-TRANSFERABLE, THIS SURVEY IS CERTIFIED FOR THIS TRANSACTION ONLY.