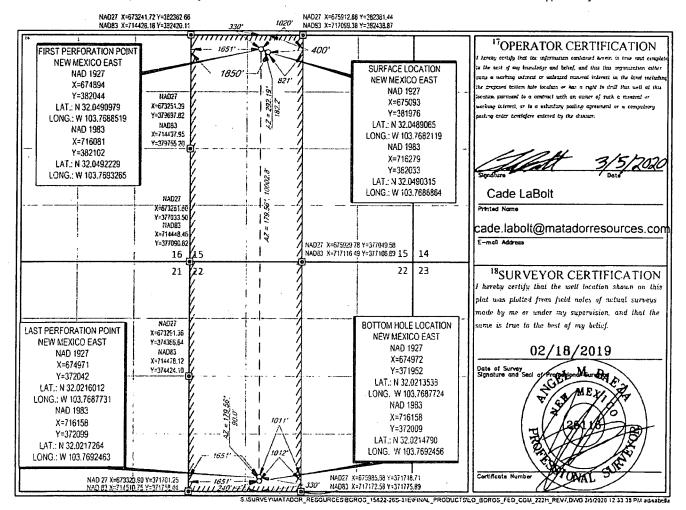

UL or lot no.

C

15

26-S

State of New Mexico
Energy, Minerals & Natural Resources
Department
OIL CONSERVATION DIVISION
1220 South St. Francis Dr.
Santa Fe, NM 87505

FORM C-102 Revised August 1, 2011 Submit one copy to appropriate District Office

AMENDED REPORT

County

**EDDY** 

## WELL LOCATION AND ACREAGE DEDICATION PLAT

| 'API Number                          | <sup>1</sup> Pool Code | <sup>3</sup> Pool Name           |                              |  |
|--------------------------------------|------------------------|----------------------------------|------------------------------|--|
| 30-015-46595                         | 98220                  | Purple Sage; Wolfcamp            | ,                            |  |
| <sup>1</sup> Property Code<br>326329 | BOROS                  | <sup>6</sup> Well Number<br>222H |                              |  |
| YOGRID No.<br>228937                 | •                      | eratur Name DUCTION COMPANY      | <sup>2</sup> Elevation 3226' |  |
|                                      | <sup>10</sup> Surf     | ace Location                     |                              |  |

11-

North/South line

NORTH

Feet from the

1850

Fast/West line

WEST

Feet from the

400'

Range

31-E

Lot Ida

|                                      | Bottom Hole Location II Different From Surface |           |                  |         |               |                  |               |                |        |  |
|--------------------------------------|------------------------------------------------|-----------|------------------|---------|---------------|------------------|---------------|----------------|--------|--|
| UL or lot no.                        | Section                                        | Township  | Range            | Lot Idn | Feet from the | North/South line | Feet from the | East/West line | County |  |
| N                                    | 22                                             | 26-S      | 31-E             | -       | 240'          | SOUTH            | 1651'         | WEST           | EDDY   |  |
| <sup>12</sup> Dedicated Acres<br>640 | <sup>13</sup> Joint or I                       | nfill "Co | nsolidation Code | 15Orde  | r No.         |                  |               |                | ,      |  |

No allowable will be assigned to this completion until all interests have been consolidated or a non-standard unit has been approved by the division.

RW3-25-20

LEGEND

SECTION LINE

SECTION 15, TOWNSHIP 26-S, RANGE 31-E, N.M.P.M. EDDY COUNTY, NEW MEXICO

DETAIL VIEW SCALE: 1" = 100"

Angel M. Baeza, P.S. No. 25116

ALL BEARINGS, DISTANCES, AND COORDINATE VALUES CONTAINED HEREON ARE GRID BASED UPON THE NEW MEXICO COORDINATE SYSTEM OF 1983, EAST ZONE, U.S. SURVEY FEET, ELEVATIONS USED ARE NAVIDER, OBTAINED THROUGH AN OPUS SOLUTION.

THIS PROPOSED PAD SITE LOCATION SHOWN HEREON HAS BEEN SURVEYED ON THE GROUND UNDER MY SUPERVISION AND PREPARED ACCORDING TO THE EVIDENCE FOUND AT THE TIME OF SURVEY, AND DATA PROVIDED BY MATADOR PRODUCTION COMPANY, ONLY THE DATA SHOWN ABOVE IS BEING CERTIFIED TO, ALL OTHER INFORMATION WAS INTENTIONALLY CHITTED, THIS PLAT IS ONLY INTENDED TO BE USED FOR A PERMIT AND IS NOT A BOUNDARY SURVEY. THIS CERTIFICATION IS MADE AND LIMITED TO THOSE PERSONS OR ENTITIES SHOWN ON THE FACE OF THIS FLAT AND IS NON-TRANSFERABLE, THIS SURVEY IS CERTIFIED FOR THIS TRANSACTION ONLY.