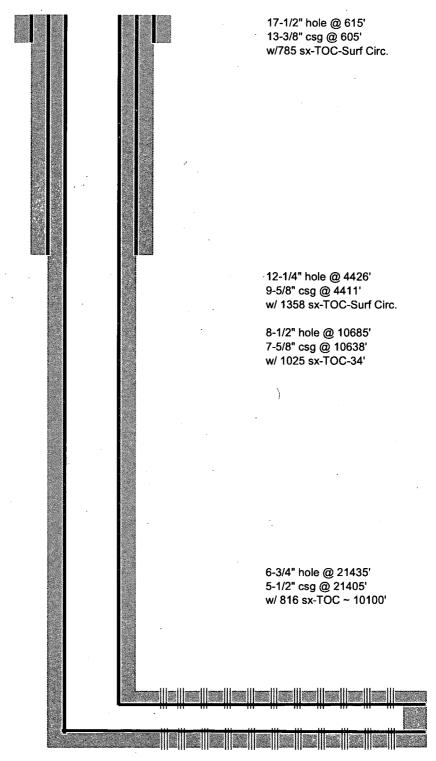

Well/Facility:

PLATINUM MDP1 34-3 FED COM 172H Sec 34 T23S R31E 220FNL 1062FWL

PLATINUM MDP1 34-3 FEDERAL COM 172H Sec 34 T23S R31E NWNW 220FNL 802FWL 32.267578 N Lat, 103.771614 W Lon

Perfs @ 11179'-21337'

TD- 21435' M 11247' V