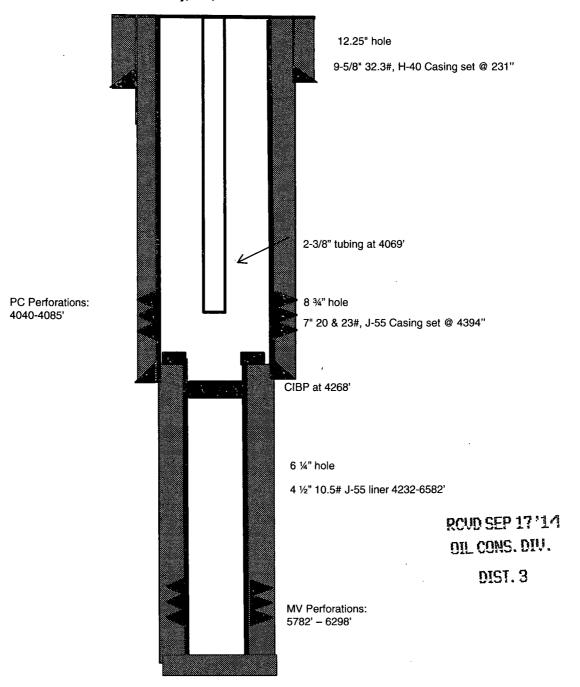

| Form 3160-4 UNITED STATES (August 2007) DEPARTMENT OF THE INTERIOR  BUREAU OF LAND MANAGEMENT         |                                                                       |                                               |                                                      |                       |                          |                              |                    |                     |                                       | FORM APPROVED<br>OMB NO. 1004-0137<br>Expires July 31, 2010 |                                                           |                                                           |                                               |                                         |  |
|-------------------------------------------------------------------------------------------------------|-----------------------------------------------------------------------|-----------------------------------------------|------------------------------------------------------|-----------------------|--------------------------|------------------------------|--------------------|---------------------|---------------------------------------|-------------------------------------------------------------|-----------------------------------------------------------|-----------------------------------------------------------|-----------------------------------------------|-----------------------------------------|--|
| WELL COMPLETION OR RECOMPLETION REPORT AND LOG                                                        |                                                                       |                                               |                                                      |                       |                          |                              |                    |                     |                                       | 5.                                                          | 5. Lease Serial No.                                       |                                                           |                                               |                                         |  |
| 1a. Type of Well 1 Oil Well X Gas Well Dry Other                                                      |                                                                       |                                               |                                                      |                       |                          |                              |                    |                     |                                       | 6                                                           | Jicarilla Contract 94  6.If Indian, Allotee or Tribe Name |                                                           |                                               |                                         |  |
|                                                                                                       | L<br>of Completion:                                                   |                                               |                                                      |                       | <u> </u>                 |                              | [ <del>1</del> ]   | Plug Back           | □ Di                                  | ff.Resvr.,                                                  |                                                           | Jicaril                                                   |                                               |                                         |  |
| بارېلان س                                                                                             | or-completion:                                                        | ^ an Oth                                      | lerman.                                              | Pav A                 | did.                     |                              | LX                 | I had back          |                                       | u.ixesvi,.                                                  | 7.                                                        | Unit or CA                                                | Agree                                         | ment Name and No.                       |  |
| 2. Name o                                                                                             | f Operator                                                            |                                               | *****                                                |                       |                          |                              |                    |                     |                                       |                                                             | - 8                                                       | Lease Nam                                                 | ne and V                                      | Well No.                                |  |
| ENERGEN RESOURCES CORPORATION  3. Address  13a. Phone No. (include area code)                         |                                                                       |                                               |                                                      |                       |                          |                              |                    |                     |                                       |                                                             |                                                           | Jicarilla 94 6B                                           |                                               |                                         |  |
| 3. Address 3a. Phone No. (include area code) 2010 Afton Place, Farmington, NM 87401 505-325-6800      |                                                                       |                                               |                                                      |                       |                          |                              |                    |                     |                                       |                                                             | ' <u>[</u> 9.                                             | API Well 1                                                |                                               | 0 - 0017                                |  |
| 4. Location of Well (Report location clearly and in accordance with Federal requirements)*            |                                                                       |                                               |                                                      |                       |                          |                              |                    |                     |                                       |                                                             | 10                                                        | 30-039-26588 - 0002<br>10. Field and Pool, or Exploratory |                                               |                                         |  |
| At surfa                                                                                              | <sup>ce</sup> 2075'                                                   | FNL,                                          | 770' FE                                              | L Sec                 | 27, <b>T</b> 27          | N, R03W                      | (H)                | SE/NE               |                                       |                                                             |                                                           | Gavilar                                                   | n Pic                                         | tured Cliffs                            |  |
| At top prod. interval reported below                                                                  |                                                                       |                                               |                                                      |                       |                          |                              |                    |                     |                                       |                                                             | 111                                                       | 11. Sec., T., R., M., or Block and<br>Survey or Area      |                                               |                                         |  |
| At top p                                                                                              | ioa. miloi vai io                                                     | ported bek                                    | ) <b>VV</b>                                          |                       |                          |                              |                    |                     |                                       |                                                             | 12                                                        | .County or                                                |                                               | HR03W N.M.P.M.                          |  |
| At total                                                                                              | depth                                                                 |                                               |                                                      |                       |                          |                              |                    |                     |                                       |                                                             |                                                           | o Arrib                                                   |                                               | NM .                                    |  |
| 14. Date S                                                                                            | pudded                                                                | 15. Dat                                       | te T.D. Rea                                          | T.D. Reached          |                          |                              |                    | 16. Date Completed  |                                       |                                                             |                                                           |                                                           | 17. Elevations (DF, RKB, RT, GL)*             |                                         |  |
| 3/12                                                                                                  | /02                                                                   | /21/02                                        |                                                      |                       |                          | D & A Ready to Prod          |                    |                     |                                       |                                                             | ROUD SEP 19'14                                            |                                                           |                                               |                                         |  |
| 18. Total I                                                                                           |                                                                       |                                               |                                                      | 19. Plug              | Back T.D.:               | MD                           | 8/27/14<br>6535'   |                     |                                       | 20. Depth Bridge Plug Set: MDII CONC DIII                   |                                                           |                                                           |                                               | CONS. DIV.                              |  |
|                                                                                                       | TVD                                                                   |                                               |                                                      |                       | ·                        | TVD                          |                    | - <del>-</del>      |                                       | ·                                                           |                                                           | T                                                         | VĎ ,                                          | oist.a                                  |  |
| 21. Type F                                                                                            | Electric & Othe                                                       | r Mechani                                     | cal Logs Ru                                          | un (Subm              | it copy of ea            | ch)                          |                    | 22. Was well cored? |                                       |                                                             | X No                                                      | =                                                         | Yes (Submit analysis)                         |                                         |  |
| CBL W/                                                                                                | SAMMA RAY                                                             | , VDL A                                       | ND CAST                                              | NG COT:               | LARS                     |                              |                    |                     | 1                                     | is DST rur<br>rectional S                                   |                                                           | X No                                                      | =                                             | Yes (Submit report<br>Yes (Submit copy) |  |
|                                                                                                       | and Liner Rec                                                         |                                               |                                                      |                       |                          |                              | _                  |                     |                                       |                                                             |                                                           |                                                           | <u> </u>                                      | (                                       |  |
| Hole Size                                                                                             | Size/Grade                                                            | Wt.(#ft.)                                     | Top (N                                               | (D) Bo                | ottom (MD)               | Stage Cem<br>Depth           |                    |                     |                                       | Slurry V                                                    |                                                           | Cement Top* Amount I                                      |                                               | Amount Pulled                           |  |
| 2-1/4"                                                                                                | 9-5/8"                                                                | 32.3#                                         | 0                                                    |                       | 231'                     |                              | Бериг              |                     | )                                     | (DDL                                                        | (BBL) centent surf.                                       |                                                           | CBL)                                          | 85 SX                                   |  |
| 3/4"                                                                                                  | 7"                                                                    | 23#/20                                        | # 0                                                  |                       | 4394 '                   |                              |                    | 600                 |                                       |                                                             | surfa                                                     |                                                           | ioe .                                         | 110 SX                                  |  |
| 5-1/4"                                                                                                | 4-1/2"                                                                | 10.5#                                         | 4232' 6582'                                          |                       |                          |                              | 275                |                     |                                       |                                                             | 4232 '                                                    |                                                           | 75 SX                                         |                                         |  |
|                                                                                                       |                                                                       |                                               | ļ                                                    |                       |                          |                              |                    |                     |                                       |                                                             |                                                           |                                                           |                                               |                                         |  |
|                                                                                                       |                                                                       |                                               |                                                      |                       |                          |                              |                    |                     |                                       |                                                             |                                                           |                                                           | -                                             |                                         |  |
| 24. Tubing                                                                                            | Record                                                                |                                               |                                                      |                       |                          |                              |                    | <u> </u>            |                                       |                                                             |                                                           |                                                           |                                               | <u></u>                                 |  |
| Size                                                                                                  | Depth Set (                                                           | (MD) P                                        | acker Depth                                          | (MD)                  | Size                     | Depth Set                    | (MD)               | Packer De           | pth (MD)                              | Siz                                                         | e                                                         | Depth Set                                                 | (MD)                                          | Packer Depth (MD)                       |  |
| 2-3/8"                                                                                                | 4069                                                                  |                                               |                                                      |                       |                          |                              | , ,                | 1                   | · · · · · · · · · · · · · · · · · · · |                                                             |                                                           |                                                           | ,`                                            |                                         |  |
| 25. Produc                                                                                            | ing Intervals                                                         |                                               |                                                      |                       |                          | 26. Perfor                   |                    |                     |                                       |                                                             | T                                                         |                                                           | <u>,                                     </u> | 2.44                                    |  |
| ., -:                                                                                                 | Formation                                                             |                                               | Top Bottom                                           |                       |                          | Interval                     | Size .38"          |                     | No. Holes                             |                                                             |                                                           | Perf. Status                                              |                                               |                                         |  |
| ) Pictured Cliffs                                                                                     |                                                                       | 3894                                          | 3894.' 4089'                                         |                       | 4040'-4085'              |                              |                    | <del>-   '</del>    | .38"                                  |                                                             | 135                                                       | †                                                         | 3 spf                                         |                                         |  |
| ;)<br>;)                                                                                              |                                                                       |                                               |                                                      |                       |                          |                              |                    |                     |                                       |                                                             |                                                           |                                                           |                                               |                                         |  |
| ))                                                                                                    |                                                                       |                                               |                                                      |                       |                          |                              |                    |                     |                                       |                                                             |                                                           |                                                           |                                               |                                         |  |
|                                                                                                       | racture, Treat                                                        | ment, Cem                                     | ent Squeez                                           | e, Etc.               |                          |                              |                    |                     |                                       |                                                             |                                                           |                                                           |                                               |                                         |  |
|                                                                                                       | Depth Interval                                                        | ,                                             | Amount and Type of Material                          |                       |                          |                              |                    |                     |                                       |                                                             |                                                           | <b>C S</b> =1 :                                           |                                               | 105 500"                                |  |
| 40                                                                                                    | 40'-4085'                                                             |                                               | 65250 gals of Linear Gel Foamed Frac Fluid, 1.08 MMS |                       |                          |                              |                    |                     |                                       |                                                             |                                                           | or Niti                                                   | rogen                                         | 1, 135,500#                             |  |
|                                                                                                       |                                                                       |                                               | of 20/40 Frac Sand                                   |                       |                          |                              |                    |                     |                                       |                                                             |                                                           |                                                           |                                               |                                         |  |
|                                                                                                       |                                                                       |                                               |                                                      |                       |                          |                              |                    |                     |                                       |                                                             |                                                           |                                                           |                                               | ·                                       |  |
|                                                                                                       |                                                                       |                                               |                                                      |                       |                          |                              |                    |                     |                                       |                                                             |                                                           |                                                           |                                               |                                         |  |
| 8. Product                                                                                            | ion - Interval A                                                      | ,                                             |                                                      |                       | Gas                      | Water<br>BBL                 | Oil Gra            | avity<br>API        | Gas<br>Gravity                        | Pro                                                         | duction                                                   | Method                                                    |                                               |                                         |  |
| Date First                                                                                            | Test                                                                  | Hours                                         | Test<br>Production                                   | n Oil                 | MCE                      |                              | 1                  |                     | JIMYILY                               |                                                             |                                                           |                                                           | fl.or                                         |                                         |  |
| Date First<br>Produced<br>19/15/14                                                                    | Test<br>Date<br>9/12/14                                               | Hours<br>Tested<br>12                         | Production                                           | n BBL<br>O            | 595                      | 0                            | <del>  </del>      |                     | *** ** *                              |                                                             |                                                           |                                                           | TIO                                           | ving                                    |  |
| Date First<br>Produced<br>09/15/14<br>Choke                                                           | Test Date 9/12/14 Tbg. Press. Flwg.                                   | Hours<br>Tested<br>12<br>Csg.<br>Press.       | Production                                           | n BBL                 | Gas                      |                              | Gas: (<br>Ratio    | Oil                 | Well State                            | ıs                                                          |                                                           |                                                           |                                               |                                         |  |
| Date First<br>Produced<br>09/15/14<br>Choke<br>Size<br>32/64'<br>28a. Produc                          | Test Date 9/12/14 Tbg. Press. Flwg. Sl (ction-Interval B              | Hours<br>Tested<br>12<br>Csg.<br>Press.<br>95 | Productio                                            | n BBL<br>Oil<br>BBL   | Gas<br>MCF               | Water<br>BBL                 | Ratio              |                     |                                       |                                                             |                                                           |                                                           |                                               | o FOR RECORD                            |  |
| Date First<br>Produced<br>09/15/14<br>Choke<br>Size<br>32/64'<br>28a Produc<br>Date First<br>Produced | Test Date 9/12/14 Tbg. Press. Flwg. Sl (tion-Interval Education Date) | Hours Tested 12 Csg. Press. 95 Hours Tested   | 24 Hr.  Test Production                              | n BBL Oil BBL Oil BBL | Gas<br>MCF<br>Gas<br>MCF | Water<br>BBL<br>Water<br>BBL | Oil Gra            | avity<br>API        | Gas<br>Gravity                        | Pro                                                         | oduction                                                  | Method                                                    | EPTEI                                         |                                         |  |
| Date First<br>Produced<br>09/15/14<br>Choke<br>Size<br>32/64'<br>28a. Produc<br>Date First            | Test Date 9/12/14 Tbg. Press. Flwg. S1 (tion-Interval B)              | Hours<br>Tested<br>12<br>Csg.<br>Press.<br>95 | Production  24 Hr.  Test Production                  | n BBL Oil BBL         | Gas<br>MCF<br>Gas<br>MCF | Water<br>BBL                 | Oil Gra<br>Corr. A | avity<br>API        | Gas                                   | Pro                                                         | oduction                                                  | Method                                                    | EPTEI<br>SEP                                  | ) FOR RECORD                            |  |