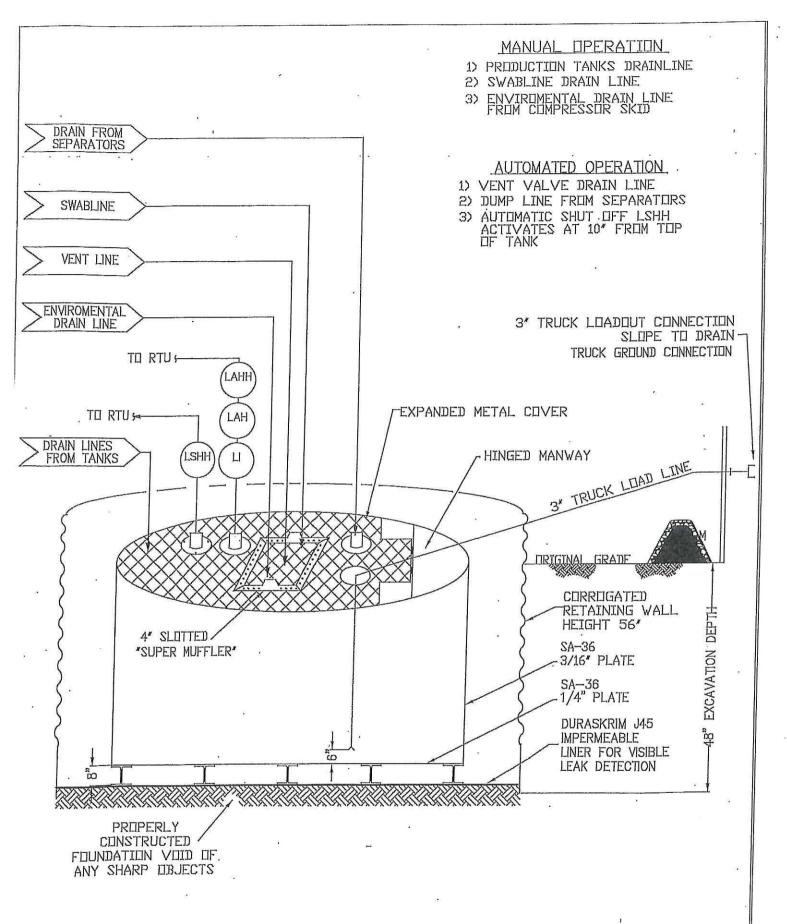

flexible LLDPE material manufactured by Raven Industries as J45BB. This product is a four layer reinforced laminated containing no adhesives. The outer layers consist of a high strength polyethylene film manufactured using virgin grade resins and stabilizers for UV resistance in exposed applications. The J45BB is reinforced with 1300 denier (minimum) tri-directional scrim reinforcement. It exceeds ASTMD3083 standard by 10%. J45BB has a warranty for 20 years from Raven Industries and is attached. It is typically used in Brine Pond, Oilfield Pit liner and other industrial applications. The manufacture specific sheet is attached and the design attached displays the proper installation of the liner.
- 11. The general specification for design and construction are attached in the COP document.



## ConocoPhillips

San Juan Business Unit

PRODUCED WATER PIT TANK
OPEN TOP GRAVITY FLOW TANK
INTERNALLY COATED WITH
12-14 MILS AMERON AMERCUAT 385

# DURA-SKRIM®

## J60, J66 & J45

| PROPERTIES                                     | TEST METHOD | J30BB                    |                          | J36BB                                 |                          | J45BB                    |                          |
|------------------------------------------------|-------------|--------------------------|--------------------------|---------------------------------------|--------------------------|--------------------------|--------------------------|
|                                                |             | Min. Roll<br>Averages    | Typical Roll<br>Averages | Min. Roll<br>Ave