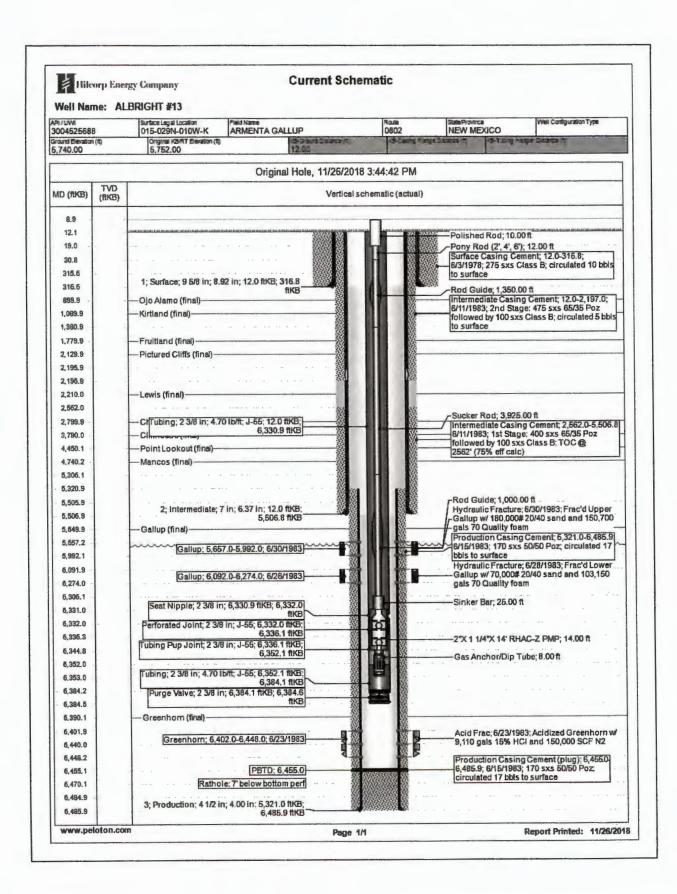

### Albright 13

T29N-R10W-S15

API: 3004525688

Mesa Verde Zone Add

11/26/2018

#### **Proposed Procedure**

- 1. MIRU Service rig and associated equipment
- 2. Test BOP's
- 3. TOOH with 2-3/8" tubing currently set with EOT at 6,384'
- 4. Set a CIBP @ ±4,900' to isolate the Gallup
- 5. RDMO Service rig
- 6. MIRU frac spread
- 7. Perforate and frac the Mesa Verde from 3,900' to 4,750'. RDMO frac spread
- 8. MIRU Service rig
- 9. Test BOP's
- 10. PU mill & RIH to clean out to Gallup isolation plug
- 11. When water and sand rates are acceptable, flow test the Mesa Verde
- 12. Drill out Dakota-Gallup isolation plug & TOOH
- 13. TIH and land production tubing. Obtain a commingled Gallup-Mesa Verde flow rate
- 14. ND BOP's, NU production tree
- 15. RDMO service rig & turn well over to production