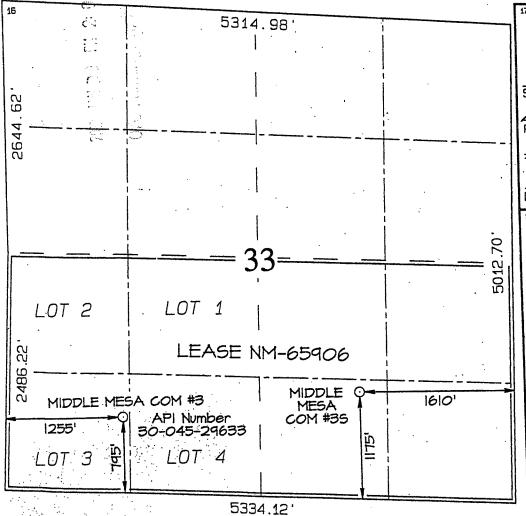

#### SUNDRY NOTICES AND REPORTS ON WELLS Do not use this form for proposals to drill or reenter an

| abandoned well.                                                                                                                                                                            | Use Form 3160-3 (APD) for s                    | uch proposals.                          |                                                                                                                                                          |
|--------------------------------------------------------------------------------------------------------------------------------------------------------------------------------------------|------------------------------------------------|-----------------------------------------|----------------------------------------------------------------------------------------------------------------------------------------------------------|
|                                                                                                                                                                                            | CATE – Other instructio                        | \$                                      | 7. If Univer CA/Agreement, Name and/or No.                                                                                                               |
| 1                                                                                                                                                                                          |                                                |                                         | 8. Well Name and No.                                                                                                                                     |
| Oil Well X Gas Well                                                                                                                                                                        | Other                                          |                                         | Middle Mesa Com # 3S                                                                                                                                     |
| 2. Name of Operator                                                                                                                                                                        |                                                |                                         | 9. API Well No.                                                                                                                                          |
| Coleman Oil & Gas, Inc.                                                                                                                                                                    | [3b.                                           | Phone No. (include area code)           | 30-045-31369                                                                                                                                             |
| 3a. Address                                                                                                                                                                                |                                                | •                                       | 10. Field and Pool, or Exploratory Area                                                                                                                  |
| P O Drawer 3337, Farmington,                                                                                                                                                               |                                                | )5) 327-0356                            | Basin Fruitland Coal                                                                                                                                     |
| 4. Location of Well (Footage, Sec., T., R.                                                                                                                                                 | , M., or Survey Description)                   |                                         | 11. County or Parish, State                                                                                                                              |
| 1175' FSL and 1610 FEL, Unit                                                                                                                                                               | O, Section 33, Twp 32N, Rg                     | ge 7W                                   | San Juan County, NM                                                                                                                                      |
| 12. CHECK APPROPRIATE BOX(E                                                                                                                                                                | S) TO INDICATE NATURE OF 1                     | NOTICE, REPORT, OR OTHE                 | ER DATA                                                                                                                                                  |
| TYPE OF SUBMISSION                                                                                                                                                                         | TYPE OF ACTION                                 |                                         |                                                                                                                                                          |
| Notice of Intent                                                                                                                                                                           | Acidize Alter Casing                           | Fracture Treat Recla                    | uction (Start/Resume) Water Shut-Off umation Well Integrity mplete X Other                                                                               |
| Subsequent Report                                                                                                                                                                          | Casing Repair Change Plans                     | 1,0,, 0,,,,,,,,,,,,,,,,,,,,,,,,,,,,,,,, | mplete X Other porarily Abandon See below                                                                                                                |
| Final Abandonment Notice                                                                                                                                                                   | Convert to Injection                           | Plug Back Wate                          | er Disposal  any proposed work and approximate duration thereof.  the vertical depths of all pertinent markers and zones.                                |
| Testing has been completed. Final Ac determined that the site is ready for final insperience of the surface complementation of the surface complementation of the surface complementation. | andonment Notices shall be filed only sction.) | #2 and Middle Mesa Com #3S w            | n a new interval, a Form 3160-4 shall be filed once lamation, have been completed, and the operator has ells occurred on Thursday, July 3, 2003 the date |
| 14. I hereby certify that the foregoing is Name (Printed/Typed)  Bry                                                                                                                       | true and correct<br>an Lewis                   | Title                                   | Landman                                                                                                                                                  |
| Signature Thurse 7                                                                                                                                                                         | there as                                       | Date                                    | July 24, 2003                                                                                                                                            |
|                                                                                                                                                                                            | THIS SPACE FO                                  | OR FEDERAL OR STATE USE                 | ASCEPTED FOR RECORD                                                                                                                                      |
| Approved by                                                                                                                                                                                |                                                | Title                                   | OCT 3 1 2003                                                                                                                                             |
| Conditions of approval, if any, are attache certify that the applicant holds legal or ed which would entitle the applicant to cond                                                         | quitable title to those rights in the subje    | rrant or Office<br>ct lease             | FARMING TOTAL FILE CONTOR                                                                                                                                |