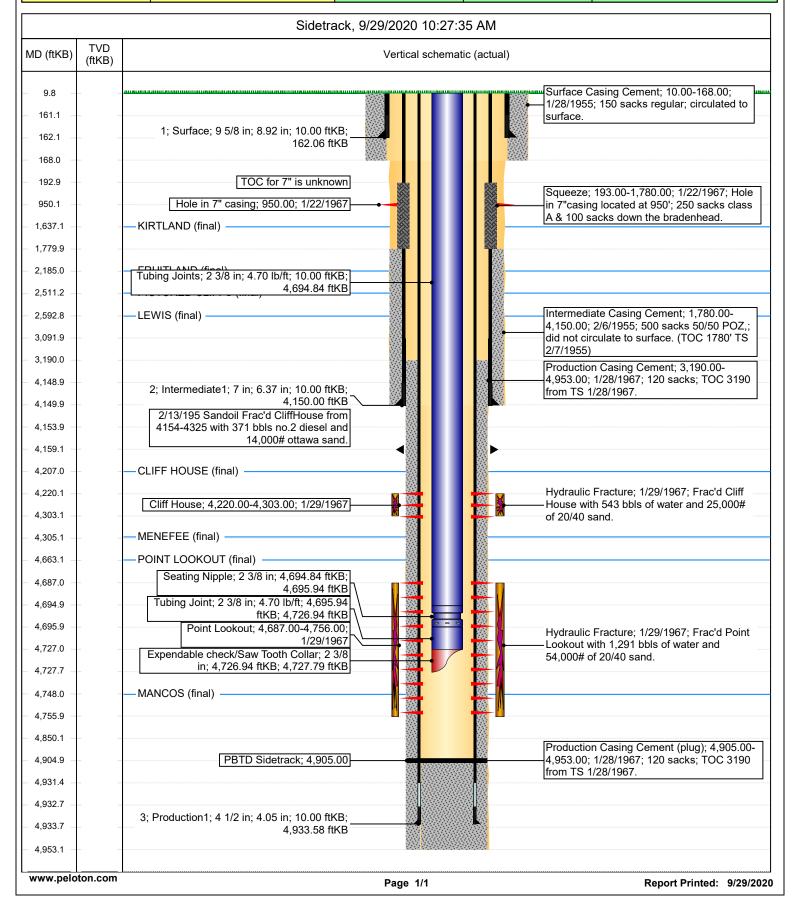

## **Current Schematic**

## NMOCD REC'D 9/29/20

Well Name: DELHI COM #1

|                                | Surface Legal Location<br>016-030N-008W-K | Field Name<br>BLANCO MESAV | /ERDE (PRORATED GAS     |                                | State/Province |                                | Well Configuration Type |
|--------------------------------|-------------------------------------------|----------------------------|-------------------------|--------------------------------|----------------|--------------------------------|-------------------------|
| Ground Elevation (ft) 5,690.00 | Original KB/RT Elevation (ft) 5,700.00    |                            | KB-Ground Distance (ft) | KB-Casing Flange Distance (ft) |                | KB-Tubing Hanger Distance (ft) |                         |