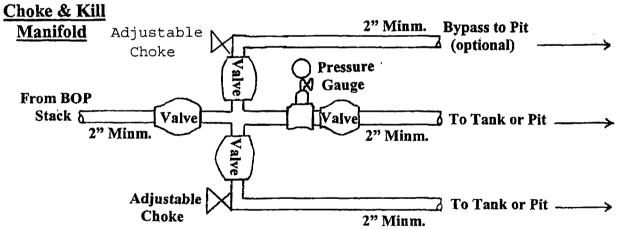

# Blow-Out Preventer Equipment (BOPE): Exhibit D.

Annular preventer, double ram, or 2 rams with one being blind and one being a pipe ram.

Kill line (2" minimum)

1 kill line valve (2" minimum)

1 choke line valve

2 adjustable chokes

Upper kelly cock valve with handle available.

Safety valve and subs to fit all drill string connections in use.

Pressure gauge on choke manifold.

2" minimum choke line.

Fill-up line.

Working pressure for all BOPE will be 2,000 psi or greater.

Will test BOPE (blind rams, pipe rams, choke manifold and surface casing) separately. Each test will include a low pressure test to 250-psig held for five minutes and a high pressure test to 800-psig held for thirty minutes (with no more than a 10-percent pressure drop during the duration of the tests). If a 10-percent or greater pressure drop occurs; a packer will be run to isolate the surface casing and BOPE to locate the source of the leak.