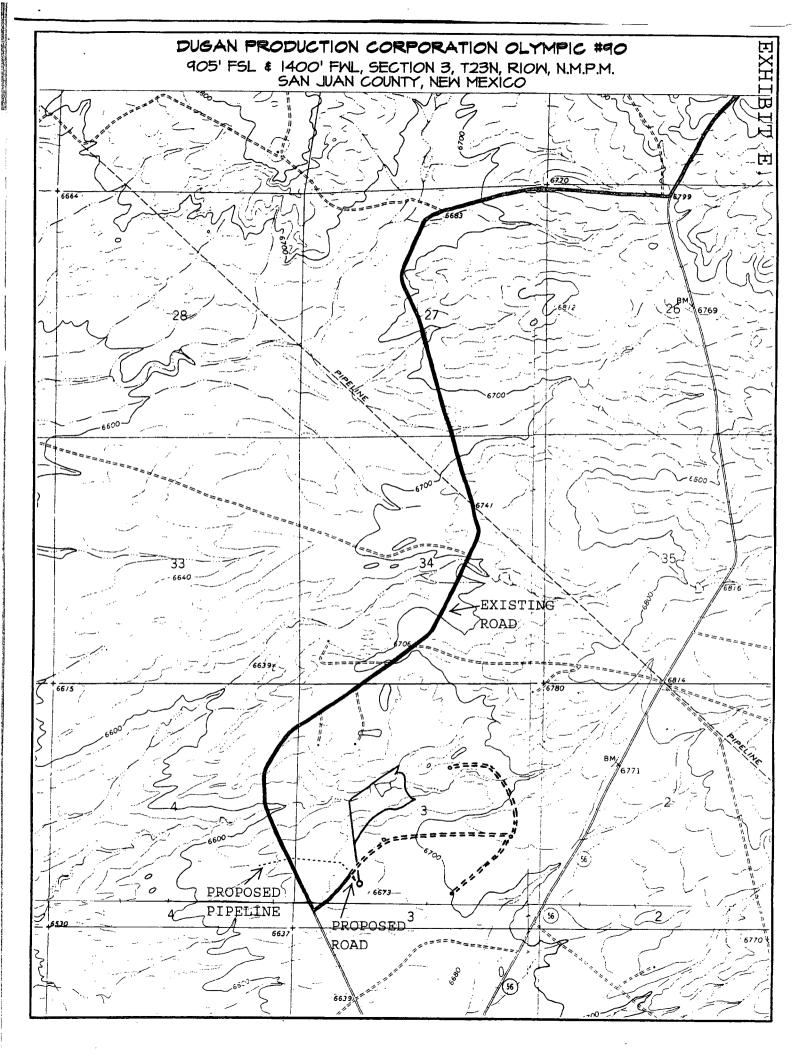

line.

Fill-up line.

Working pressure for all BOPE will be 2,000 psi or greater.

Will test BOPE (blind rams, pipe rams, choke manifold and surface casing) separately. Each test will include a low pressure test to 250-psig held for five minutes and a high pressure test to 800-psig held for thirty minutes (with no more than a 10-percent pressure drop during the duration of the tests). If a 10-percent or greater pressure drop occurs; a packer will be run to isolate the surface casing and BOPE to locate the source of the leak.

Contacts: Dugan Prod.Corp. Office & Radio Dispatch: 325-1821

| Mark Brown   | Kurt Fagrelius | John Alexander |
|--------------|----------------|----------------|
| 327-3632 (H) | 325-4327 (H)   | 325-6927 (H)   |
| 320-8247 (M) | 320-8248 (M)   | 320-1935 (M)   |







Working Pressure for all equipment is 2,000 psi or greater

DUGAN PRODUCTION CORP.
Olympic #90