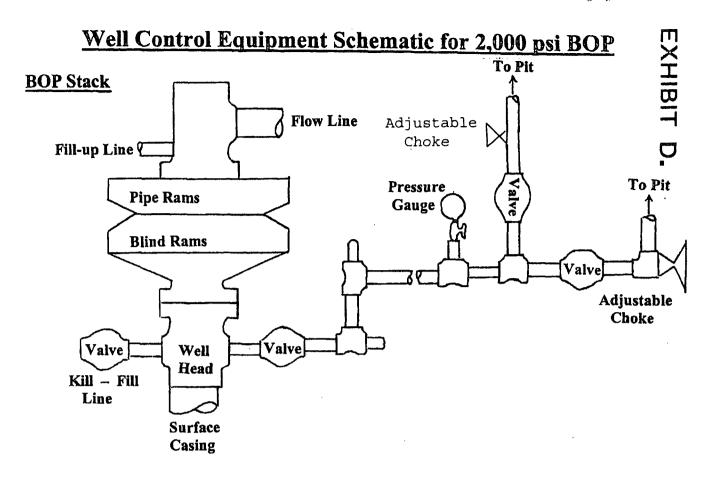

# Blow-Out Preventer Equipment (BOPE): Exhibit D.

Annular preventer, double ram, or 2 rams with one being blind and one being a pipe ram.

Kill line (2" minimum)

1 kill line valve (2" minimum)

1 choke line valve

2 adjustable chokes

Upper kelly cock valve with handle available.

Safety valve and subs to fit all drill string connections in use.

Pressure gauge on choke manifold.

2" minimum choke line.

Fill-up line.

Working pressure for all BOPE will be 2,000 psi or greater.

Will test BOPE (blind rams, pipe rams, choke manifold and surface casing) separately. Each test will include a low pressure test to 250-psig held for five minutes and a high pressure test to 800-psig held for thirty minutes (with no more than a 10-percent pressure drop during the duration of the tests). If a 10-percent or greater pressure drop occurs; a packer will be run to isolate the surface casing and BOPE to locate the source of the leak.