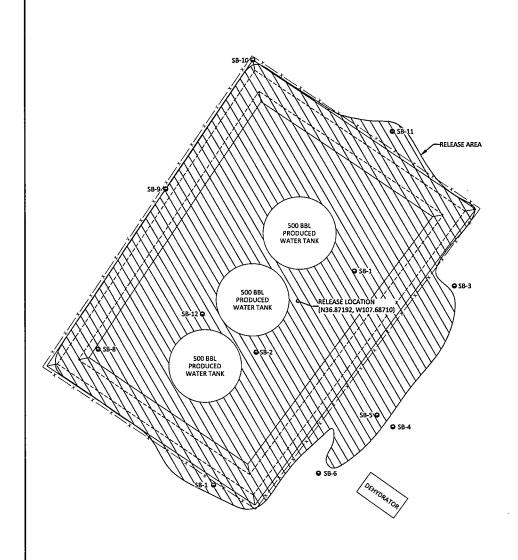

#### 1.3 Release Assessment

AES was initially contacted by Crystal Tafoya of CoP on August 30, 2012, and on the same day, Heather Woods and Zachary Trujillo of AES completed the release assessment field work. The assessment included collection of 22 soil samples from 12 soil borings (SB-1 through SB-12) located within and along the perimeter of the release area. Sample locations are shown on Figure 3.

## 2.3 Field Screening and Laboratory Analytical Results

Field screening readings for VOCs via OVM ranged from 0.3 ppm in SB-10 up to 2.7 ppm in SB-11. Field TPH concentrations ranged from 27.0 mg/kg in SB-1 up to 86.7 mg/kg in SB-1 at 0.5 feet bgs. Results are included below in Table 1 and on Figure 3. The AES Field Screening Report is attached.

#### FIGURE 3

INITIAL ASSESSMENT

SAMPLE LOCATIONS AND RESULTS

AUGUST 2012

ConocoPhillips

HOWELL D #350

SAN JUAN COUNTY, NEW MEXICO

SWY, NEWY, SECTION 28, T31N, R8W

#### SAMPLE LOCATIONS

===== SECONDARY CONTAINMENT BERM