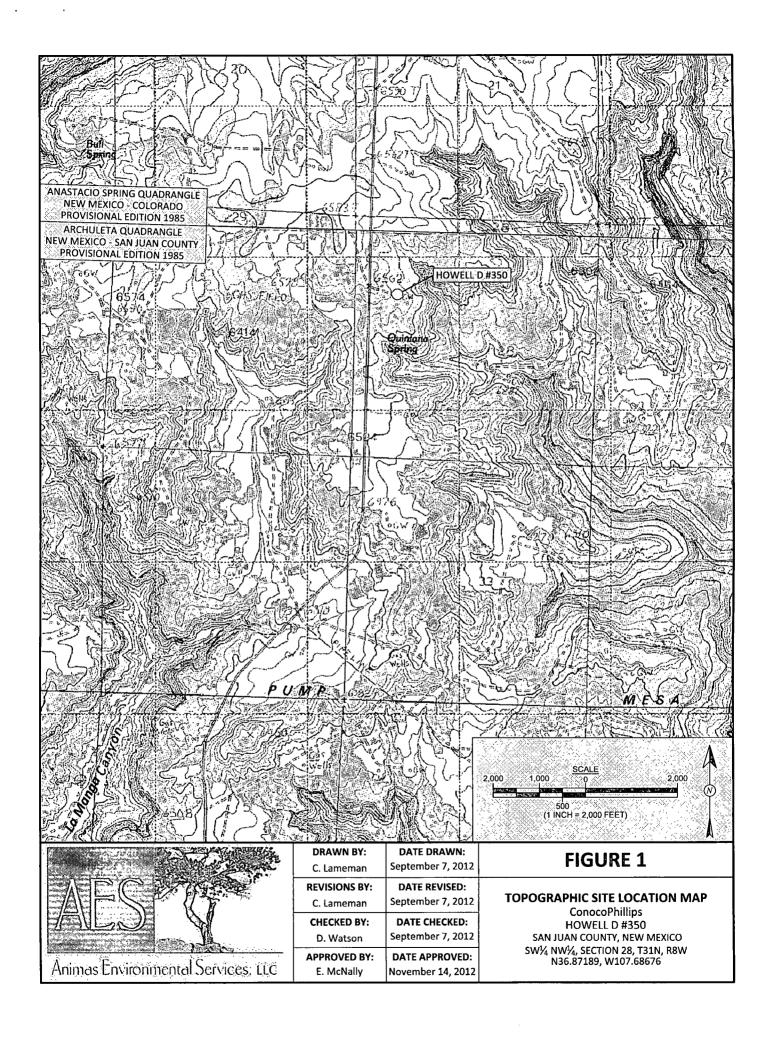

#### 1.1 Location

Location - SW¼ NW¼, Section 28, T31N, R8W, San Juan County, New Mexico Well Head Latitude/Longitude – N36.87189 and W107.68676, respectively Release Latitude/Longitude - N36.87192 and W107.68710, respectively Land Jurisdiction – Bureau of Land Management (BLM)

Figure 1. Topographic Site Location Map

Figure 2. Aerial Site Map, August 2012