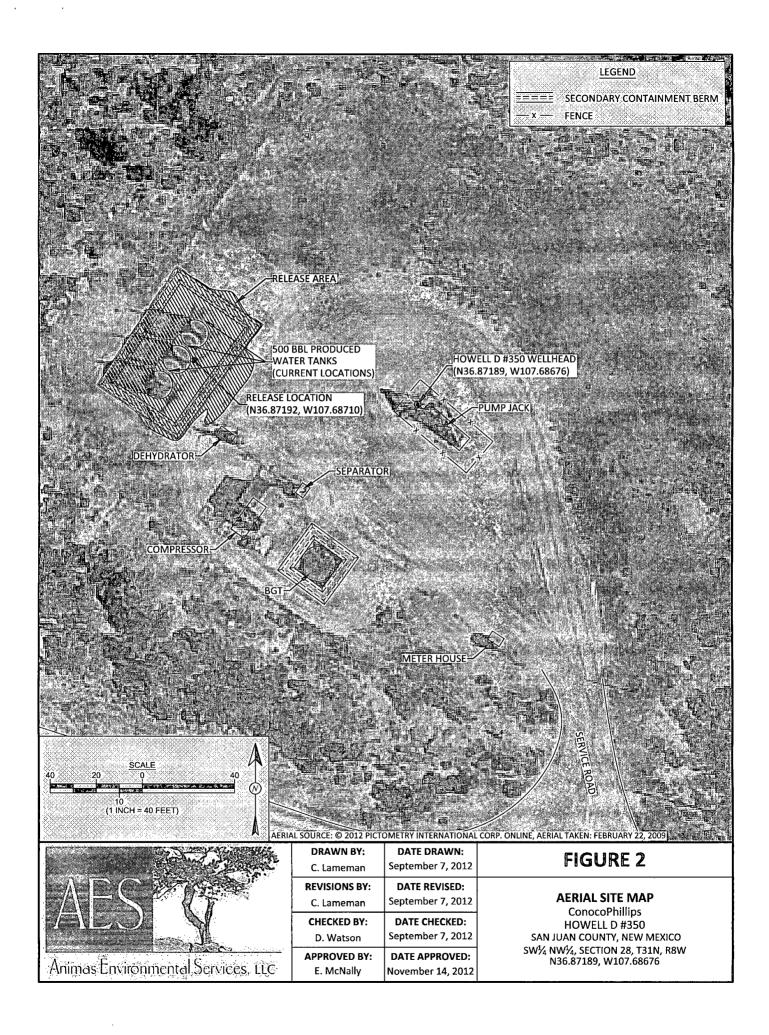

Figure 1. Topographic Site Location Map

Figure 2. Aerial Site Map, August 2012

> Durango, Colorado 970-403-3274

**RE:** Produced Water Release Report

**Howell D #350** 

San Juan County, New Mexico

Dear Ms. Tafoya:

On August 30, 2012, Animas Environmental Services, LLC (AES) completed a produced water release assessment at the ConocoPhillips (CoP) Howell D #350, located in San Juan County, New Mexico. The release consisted of an unknown volume of produced water which occurred when an onsite produced water tank overflowed. A large portion of the release remained within the secondary containment berm.