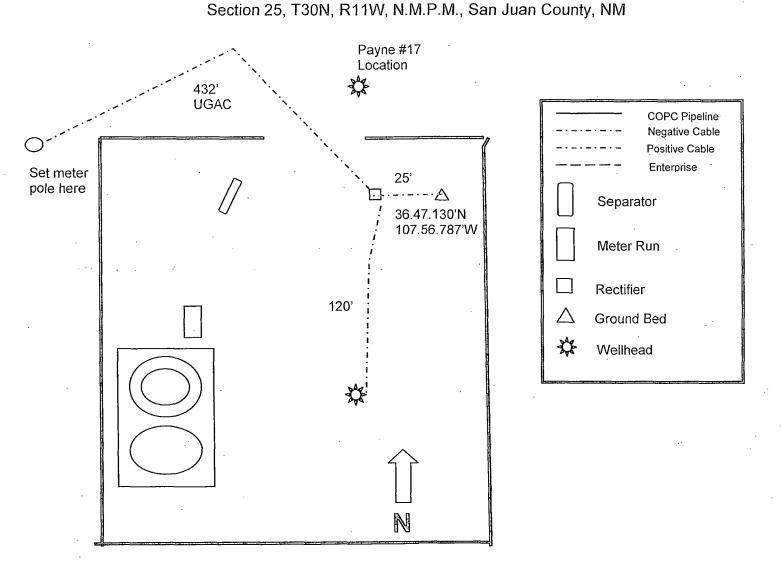

## ConocoPhillips

Davis A Federal #1P

Drill ground bed approximately 123' North East of Davis A Federal #1P well head at staked location. Install 40-16 rectifier at staked location, Install a meter pole north west of location at staked location. Will also need FEUS to set a transformer and tie in the meter pole. Plow in UGAC in road through the Payne #17 location across one Enterprise line and connect to 40-16 rectifier. Install cable to new ground bed and to Davis A Federal #1P well head at lengths below. Should not be any boulders while drilling, should take 20' of casing.

Davis A Federal #1P Cables:

Negative: 120'

Positive: 15

UGAC: 432'

Total Ditch: 567'

By: Dwayne Horton Date: 12/18/2012