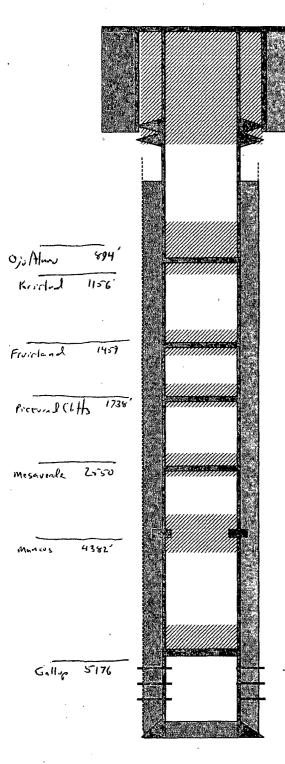

#### P & A Schematic

Chaco # 003, Dakota 300-45-22472 1700 FNL 1450 FWL F S1 T24N R9W

289/11.127(118)= 215m 58/43899(148)= 10 55 230/4.04 (1-18)= 48 50 79 545

8 5/8" J-55 24# casing @ 230'

Perforate @ 280'. Spot plug from 280' to surface. Tag TOC @ surface.

Calculated TOC @ 496' from surface

Set-GR-@-1063'. Spot inside plug w/ 26 sks Class B neat (23:6 cu.ft) (850'-1113). [Ojo Alamo, Kirtland Plug]

1206-844 50/ 11.167 (1.18)= 31 54

CR-@-1535'. Spot inside plug w/ 12 sks Class B neat (14.2 cu.ft)( 1485'-1585'). [Fruitland Coal]

GR.@ 1740'. Set plug w/ 12 sks (14.2 cu.ft) Class B neat cement. (1690'-1790'). [Pictured Cliffs]

CR-@-3285'. Set plug w/ 12 sks (14.2 cu.ft) Class B neat cement. (3235' 3335'). [Mesaverde] 2600 2500

Spot inside plug w/ 12 sks Class B cement (14.2 cu.ft). (4333'-4433'). [Mancos]. DV Tool @ 4385'

12 (11.167)(1-18) = 158.

CR @ 5088'. Set Inside Plug with 12 sks (14.2 cu.ft) Class B. (4988'-5088').

Gallup Perforated @ 5188' - 6168'

4  $\frac{1}{2}$ " 9.5/11.6 # casing @ 6379' RKB.