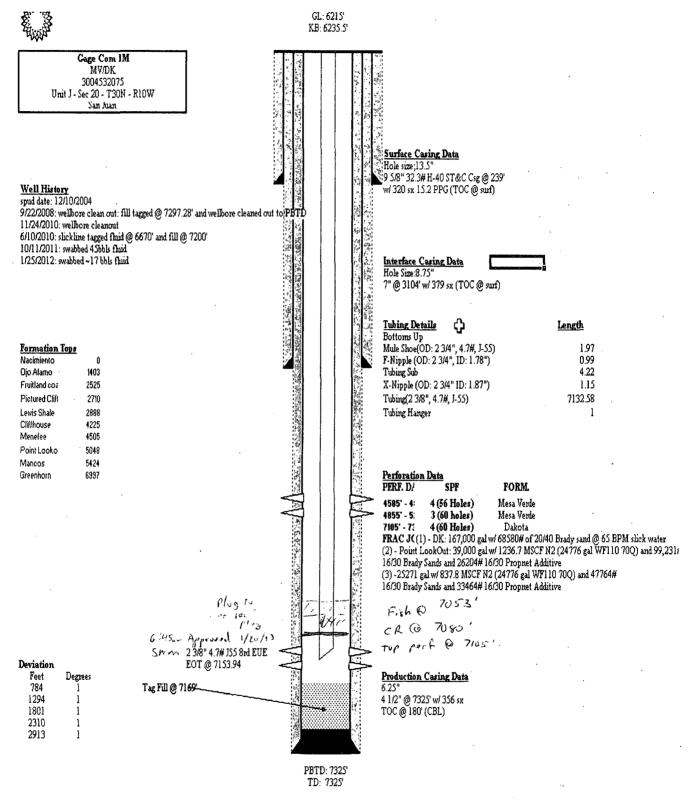

Please see the attached of the wellbore diagram.

# **REQUEST FOR VERBAL APPROVAL: Gage Com 1M API: 30-045-32075**

Abdallah, Ranad <Ranad.Abdallah@bp.com> To: "Mason, Stephen" <smason@blm.gov> Wed, Jan 23, 2013 at 3:53 PM

Steve,

I will be submiting the sundry shortly and will attach the wellbore diagram of the depths. The top of the fish is at 7053 ft and the current cement retainer is at 7080ft. I will notify the engineers of the requirements you stated below for plugging the Dakota.

However, we have a fish (9' stick-up and one joint of tubing, a bit sub and 3 7/8" taper mill) in the hole and we have been trying to retrieve for almost 2 weeks now. We still intend to continue to try to fish it out but there is a point where this wellwork won't be economic again, so the plan would be to P&A the DK.

<<Gage Com 1M -wellbore diagram.doc>>

Ranad Abdallah | Regulatory Analyst | San Juan South Team - North American Gas | Office -281.366.4632

Email - Ranad.Abdallah@bp.com

Ranad Abdallah | Regulatory Analyst | San Juan South Team - North American Gas | Office -281.366.4632 Email - Ranad.Abdallah@bp.com

Gage Com 1M -wellbore diagram.doc 阃 71K