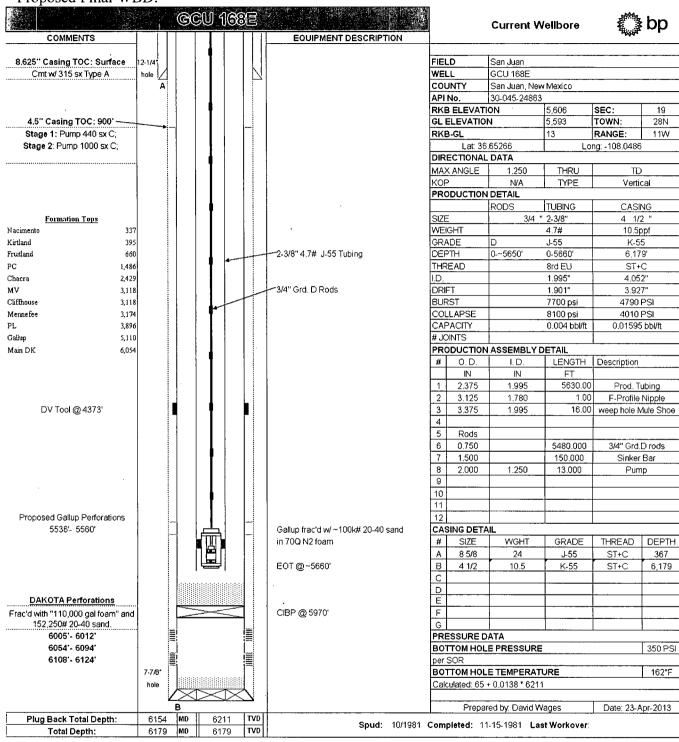

## **Current Wellbore**

| FIELD     | San Juan  |                      |                 |     |  |  |  |  |
|-----------|-----------|----------------------|-----------------|-----|--|--|--|--|
| WELL      | GCU 168E  | GCU 168E             |                 |     |  |  |  |  |
| COUNTY    | San Juan, | San Juan, New Mexico |                 |     |  |  |  |  |
| API No.   | 30-045-24 | 30-045-24863         |                 |     |  |  |  |  |
| RKB ELEVA | ATION     | 5,606                | SEC:            | 19  |  |  |  |  |
| GL ELEVAT | ION       | 5,593                | TOWN:           | 28N |  |  |  |  |
| RKB-GL    |           | 13                   | RANGE:          | 11W |  |  |  |  |
| Lat:      | 36.65266  |                      | Long: -108.0486 |     |  |  |  |  |

- 1. MIRU
- 2. ND wellhead/NU BOPE
- 3. Test BOPE
- 4. Pull Production tubing
- 5. Run bit and scraper, run mill if necessary
- 6. Set CIBP/Cement Retainer @ 5970' (~30' above top Dakota Perforation)
  - a. Dakota Perfs @ 6005'-6124'
- 7. MIT casing
  - a. If frac down casing: minimum 3500 psi MIT
  - b. If using Frac string: minimum 1600 psi MIT
  - c. Minimum pressure to be 500 psi per NMOCD rule 19.15.25.14
- 8. Repair integrity issues as necessary
- 9. Run CBL log, verify 500' of cement above planned top perf.
- 10. Spot 50' sand on top of CIBP (5, 100# sacks)
- 11. Shoot perfs
  - a. Planned perfs: 5536'-5560'
- 12. Run frac string if necessary
- 13. ND BOPE
- 14. NU Frac stack
- 15. RDMO
- 16. Frac Gallup/Mancos using 70Q N2 foam and 100K#s of sand
- 17. MIRU
- 18. RIH with mill and mill up all plugs to ~5920'
- 19. Run production tubing and land @ ~5660'
- 20. Run Pump and rods
- 21. Produce Pinon Gallup until production can be determined, after a steady production rate is obtained, we will go back and mill up the CIBP set @ 5970' and co-mingle with the Dakota

Current WBD:

| COMMENTS.                          |        | _@(       | 3U 16                | 85        |                                 |                | Current      | Wellbore     |               | ∮ bp     |
|------------------------------------|--------|-----------|----------------------|-----------|---------------------------------|----------------|--------------|--------------|---------------|----------|
| COMMENTS                           |        |           |                      |           | EQUIPMENT DESCRIPTION           |                |              | •            |               |          |
| 8.625" Casing TOC: Surface         | 2-1/4" |           |                      |           |                                 | FIELD          | San Juan     |              |               |          |
|                                    | hole / | 11        |                      | $\perp N$ |                                 | WELL           | GCU 168      |              |               |          |
|                                    | -      | <b>.</b>  | 1                    |           |                                 | COUNTY         |              | New Mexico   |               |          |
|                                    |        |           |                      |           |                                 | API No.        | 30-045-2     |              |               |          |
|                                    |        |           |                      |           |                                 | RKB ELEVA      | TION         | 5,606        | SEC:          | 19       |
| 4.5" Casing TOC: 900'              |        |           |                      |           |                                 | GL ELEVATION   |              | 5,593        | TOWN:         | 28N      |
| Stage 1: Pump 440 sx C;            |        |           |                      |           |                                 | RKB-GL         |              | 13           | RANGE:        | 11W      |
| Stage 2: Pump 1000 sx C            |        |           |                      |           |                                 | Lat.,36.6      | 55266        | Lo           | ng: -108.0486 | 3        |
|                                    |        |           |                      |           |                                 | DIRECTIONA     | L DATA       |              |               |          |
|                                    |        |           | i I                  |           |                                 | MAX ANGLE      | 1.250        | THRU         | TE            | )        |
|                                    |        |           |                      |           |                                 | KOP            | N/A          | TYPE         | Verti         | cal      |
|                                    |        |           |                      |           |                                 | PRODUCTIO      | N DETAIL     |              | •             |          |
|                                    |        |           |                      |           |                                 |                | Τι           | JBING        | CAS           | ING      |
| Formation Tops                     |        |           |                      |           |                                 | SIZE           | 2            | 3/8 "        | 4 1/          | 2 "      |
| Nacimento 337                      |        |           |                      |           |                                 | WEIGHT         | 4            | .7ppf        | 10.5          | ppf      |
| Kirtland 395                       |        |           |                      |           |                                 | GRADE          |              | J-55         | K-5           | 55       |
| Fruitland 660                      |        |           |                      |           |                                 | DEPTH          | 6            | ,120'        | 6,17          | 79'      |
| PC 1,486                           |        |           |                      |           |                                 | THREAD         |              | REUE         | ST+           |          |
| Chacra 2,429                       |        |           |                      |           |                                 | I.D.           |              | .995"        | 4.05          |          |
| MV 3,118                           |        |           |                      |           |                                 | DRIFT          | 1            | .901"        | 3.92          | 27"      |
| Cliffhouse 3,118                   |        |           |                      |           |                                 | BURST          | -            | 00 PSI       | 4790          |          |
| Mennefee 3,174                     |        |           |                      |           |                                 | COLLAPSE       |              | 00 PSI       | 4010          |          |
| PL 3,896                           |        |           |                      |           |                                 | CAPACITY       |              | 387 bbl/ft   | 0.0159        | 5 bbl/ft |
| Gallup 5,110                       |        |           |                      |           |                                 | # JOINTS       |              | 191          |               |          |
| Main DK 6,054                      |        |           |                      |           |                                 | PRODUCTIO      |              | -            |               |          |
|                                    |        |           | -                    |           |                                 | # 0.D.         | I.D.         | LENGTH       | Description   |          |
|                                    |        |           |                      |           |                                 | IN.            | IN           | FT           |               |          |
|                                    |        |           |                      |           |                                 | 1 3.125        | ?            | 1.10         | SI            |          |
| DV T1 @ 42721                      |        |           |                      |           |                                 | 2 3.125        | ?            |              | Sawtootl      | h Collar |
| DV Tool @ 4373'                    |        | I.        |                      |           |                                 | 3              |              |              |               |          |
|                                    |        |           |                      |           |                                 | 5              | <del> </del> | -            |               |          |
|                                    |        |           |                      |           |                                 | 6              | <del> </del> | <del> </del> |               |          |
|                                    |        |           |                      |           |                                 | 7              |              |              |               |          |
|                                    |        |           |                      |           |                                 | 8              |              |              |               |          |
|                                    |        |           |                      |           |                                 | 9              | +            |              | <u> </u>      |          |
|                                    |        |           |                      |           |                                 | 10             |              |              | <del> </del>  |          |
|                                    |        |           |                      |           |                                 | 11             |              |              |               |          |
|                                    |        |           |                      |           |                                 | 12             |              |              |               |          |
|                                    |        |           |                      |           |                                 | CASING DET     | AIL          | 1            |               |          |
|                                    |        |           |                      |           |                                 | # SIZE         | WGHT         | GRADE        | THREAD        | DEPTH    |
|                                    |        |           | 묲                    |           | Unable to retrieve plunger stop | A 85/8         | 24           | J-55         | SŤ+C          | 367      |
|                                    |        |           |                      | +         |                                 | B 4 1/2        | 10.5         | K-55         | ST+C          | 6,179    |
|                                    |        |           |                      |           |                                 | c              |              |              |               | 1        |
|                                    |        |           | 遺                    |           |                                 | D              |              | 1            |               |          |
| DAKOTA Perforations                |        |           |                      |           |                                 | Ε              |              |              |               |          |
| Frac'd with "110,000 gal foam" and |        |           |                      | +-        | SN @ 6119'                      | F              |              |              |               |          |
| 152,250# 20-40 sand.               |        |           | Γ <b>ີ</b>           |           |                                 | G              |              |              |               |          |
| 6005'- 6012'                       |        |           | EOT@                 |           |                                 | PRESSURE I     | DATA         |              | <u> </u>      |          |
| 6054'- 6094'                       |        | :         | 6,120                |           |                                 | воттом но      | LE PRESS     | URE          |               | 350 PSI  |
| 6108'- 6124'                       |        |           |                      | ≣         |                                 | per SOR        |              |              |               |          |
|                                    | 7-7/B* | 1212111   | 40+0+0+0+0+0+0+0+0+0 |           |                                 | воттом но      |              |              |               | 162°F    |
|                                    | hole   |           |                      | 人         |                                 | Calculated: 65 | + 0.0138 *   | 6211         |               |          |
|                                    |        | <u></u>   |                      | 7         |                                 | <u> </u>       | 4 b D - 3 4  | 10/          | D-1 40 I      | 1 2042   |
|                                    |        | R         |                      |           |                                 | Dranara        |              |              |               |          |
| Plug Back Total Depth:             | 6154   | B<br>4 MD | 6211                 | TVD       | Spud: 10/1981 0                 |                | d by: David  |              | Date: 18-A    | Apr-2013 |