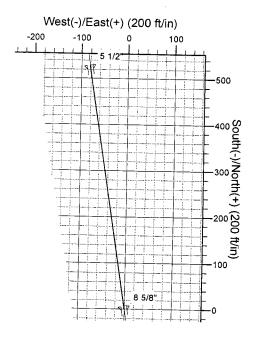

-|--------------------------------------------------------|-------|----------------------------|-----------------------------------------------|--------------------------------------------|----------------------------------|-------------------------------|--------------------------------|----------------------------------|---------------------------|
| ( | 31373.15                                               | 10.00 | 351.17                     | 1200.00                                       | 527.89                                     | -76.70<br>-82.03                 | 0.00                          | 180.00<br>0.00                 | 499.49<br>534.22                 | Proposed BHL SE Mounds #3 |



TVDPath MDPath 446.00

874.00

993.00

1025.00

570

461.40

1038.08

1162.94

1195.45



#### FORMATION TOP DETAILS

| Formation            |  |
|----------------------|--|
| Fruitland Formation  |  |
| Upper Fruitland Coal |  |
| Lower Fruitland Coal |  |
| Pictured Cliffs SS   |  |

#### CASING DETAILS

#### XTO Energy Inc.

#### Planning Report

Database:

EDM

Company:

XTO Energy

Project:

San Juan Basin (NAD 83)

Site:

SE Mounds #3

Well:

SE Mounds #3

Wellbore:

SE Mounds #3

Design:

Permitted Wellbore -- SE Mounds #3

Project

San Juan Basin (NAD 83), San Juan Co., NM,

Map System: Geo Datum:

US State Plane 1983

Map Zone:

North American Datum 1983 New Mexico Western Zone

TVD Reference:

North Reference:

MD Reference:

System Datum:

Local Co-ordinate Reference:

Survey Calculation Method:

Mean Sea Level

True

Well SE Mounds #3

Minimum Curvature

Rig KB @