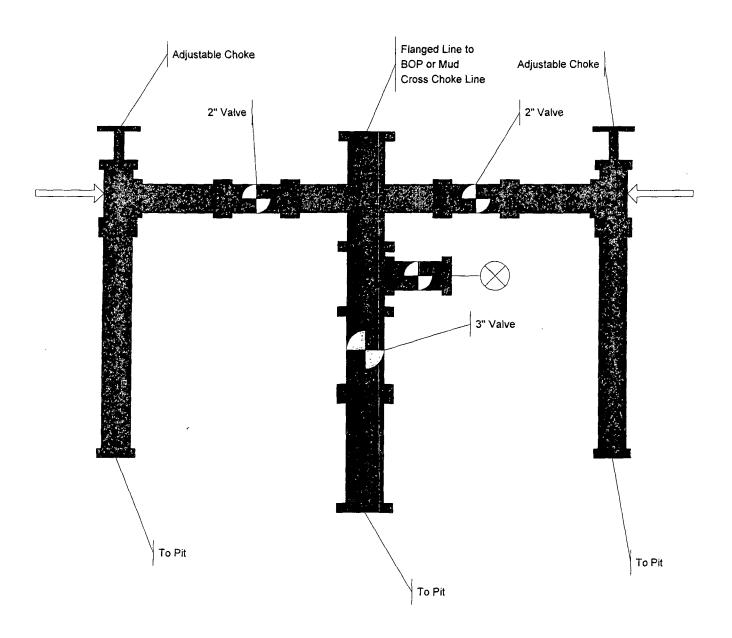

".
- c. Length of existing roads to be upgraded: None
- d. Maximum total disturbed width: Typically both existing roads and new access roads require up to 40' of disturbed width in order to obtain a 20' driving surface. If both the road and pipeline are capable of sharing the ROW, then only 50' of disturbed width may be needed.
- e. Maximum travel surface width: 25' or less
- f. Maximum grades: Maximum grades will not exceed 10% after construction.
- g. Turnouts: No turnouts are planned. They may be specified in the approved APD.
- h. Surface materials: Only native materials will be used during construction. If necessary, gravel or rock may be purchased and used to improve road conditions and travel.

| XTO Energy |   |  |
|------------|---|--|
| 3M Choke   | - |  |
| Manifold   |   |  |



| XTO Energy   |  |  |
|--------------|--|--|
| 3M BOP Stack |  |  |