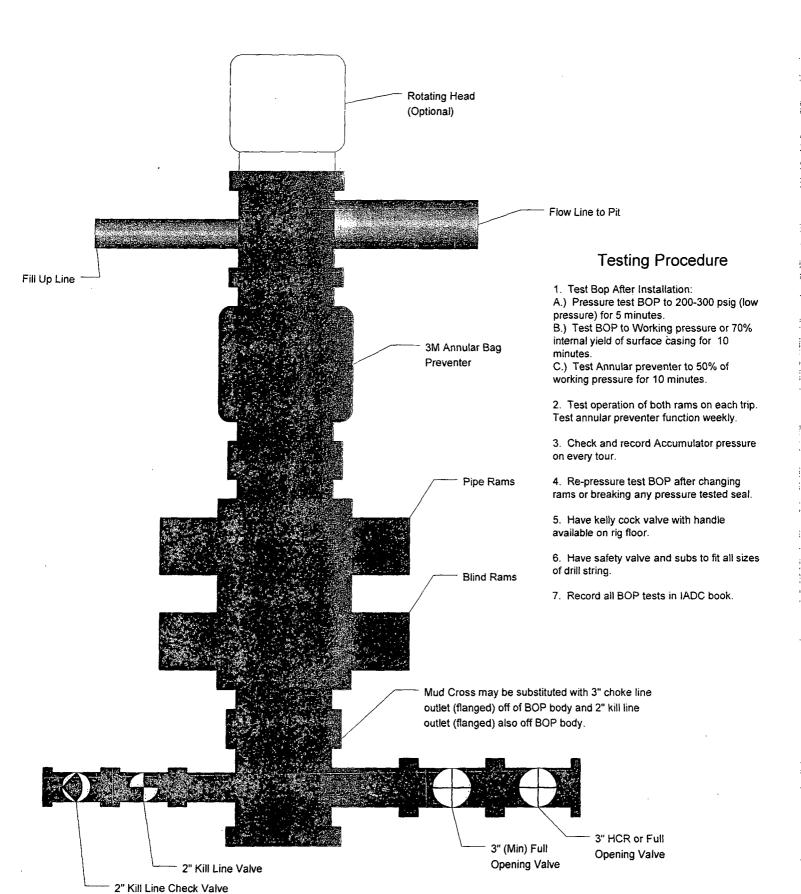

disturbed width: Typically both existing roads and new access roads require up to 40' of disturbed width in order to obtain a 20' driving surface. If both the road and pipeline are capable of sharing the ROW, then only 50' of disturbed width may be needed.
- e. Maximum travel surface width: 25' or less
- f. Maximum grades: Maximum grades will not exceed 10% after construction.
- g. Turnouts: No turnouts are planned. They may be specified in the approved APD.
- h. Surface materials: Only native materials will be used during construction. If necessary, gravel or rock may be purchased and used to improve road conditions and travel.

| XTO Energy |   |  |
|------------|---|--|
| 3M Choke   | - |  |
| Manifold   |   |  |



| XTO Energy   |  |  |
|--------------|--|--|
| 3M BOP Stack |  |  |