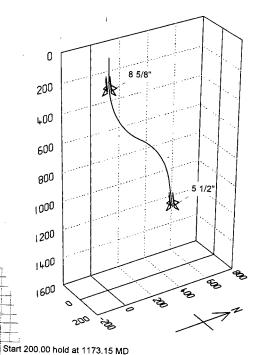

.00<br>351.17<br>0.00 | 0.00<br>0.00<br>226.81<br>281.39 |                           |
|---|--------------------------------------------------------|-------|----------------------------|-----------------------------------------------|--------------------------------------------|----------------------------------|-------------------------------|--------------------------------|----------------------------------|---------------------------|
| ( | 31373.15                                               | 10.00 | 351.17                     | 1200.00                                       | 527.89                                     | -76.70<br>-82.03                 | 0.00                          | 180.00<br>0.00                 | 499.49<br>534.22                 | Proposed BHL SE Mounds #3 |



TVDPath MDPath 446.00

874.00

993.00

1025.00

570

461.40

1038.08

1162.94

1195.45



#### FORMATION TOP DETAILS

| Formation            |  |
|----------------------|--|
| Fruitland Formation  |  |
| Upper Fruitland Coal |  |
| Lower Fruitland Coal |  |
| Pictured Cliffs SS   |  |

#### CASING DETAILS

#### XTO Energy Inc.

#### Planning Report

Database:

EDM

Company:

XTO Energy

Project:

San Juan Basin (NAD 83)

Site:

SE Mounds #3

Well:

SE Mounds #3

Wellbore:

SE Mounds #3

Design:

Permitted Wellbore -- SE Mounds #3

Project

San Juan Basin (NAD 83), San Juan Co., NM,

Map System: Geo Datum:

US State Plane 1983

Map Zone:

North American Datum 1983 New Mexico Western Zone

TVD Reference:

North Reference:

MD Reference:

System Datum:

Local Co-ordinate Reference:

Survey