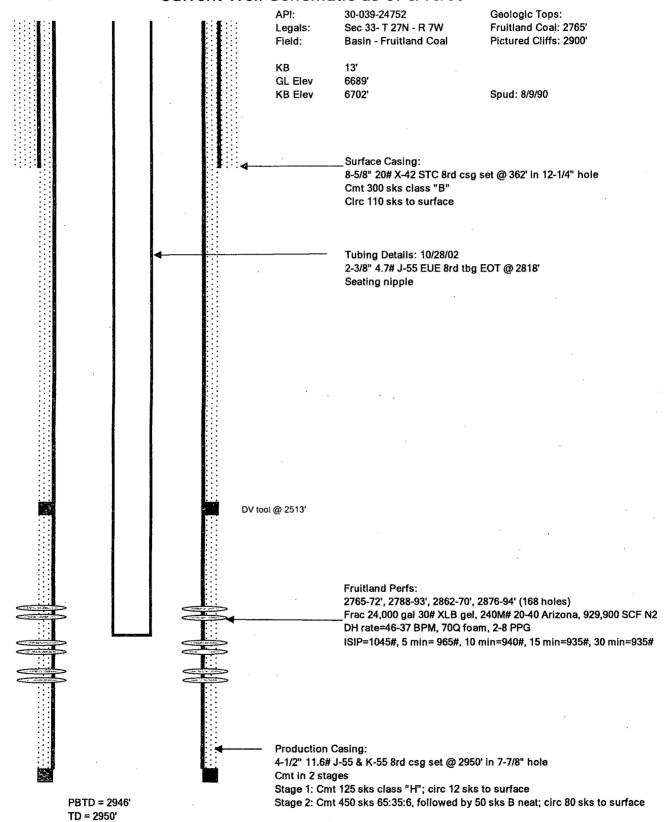

### Current Well Schematic as of 6/16/09

Prepared by: Date: Michael Murray 6/16/2009 Revised by: Date:

## Rio Arriba County, New Mexico PROPOSED WELLBORE DIAGRAM

API: 30-039-24752 Geologic Tops: Legals: Fruitland Coal: 2765' Sec 33- T 27N - R 7W Field: Basin - Fruitland Coal Pictured Cliffs: 2900' KΒ 13' **GL Elev** 6689 **KB Elev** 6702 Spud: 8/9/90 Spud: 8/9/90 Surface Casing: 8-5/8" 20# X-42 STC 8rd csg set @ 362' in 12-1/4" hole Cmt 300 sks class "B" Circ 110 sks to surface DV tool @ 2513' CIBP @ 2700' Fruitland Perfs: 2765-72', 2788-93', 2862-70', 2876-94' (168 holes) Frac 24,000 gal 30# XLB gel, 240M# 20-40 Arizona, 929,900 SCF N2 DH rate=46-37 BPM, 70Q foam, 2-8 PPG ISIP=1045#, 5 min= 965#, 10 min=940#, 15 min=935#, 30 min=935# **Production Casing:** 4-1/2" 11.6# J-55 & K-55 8rd csg set @ 2950' in 7-7/8" hole Cmt in 2 stages Stage 1: Cmt 125 sks class "H"; circ 12 sks to surface PBTD = 2946' Stage 2: Cmt 450 sks 65:35:6, followed by 50 sks B neat; circ 80 sks to surface