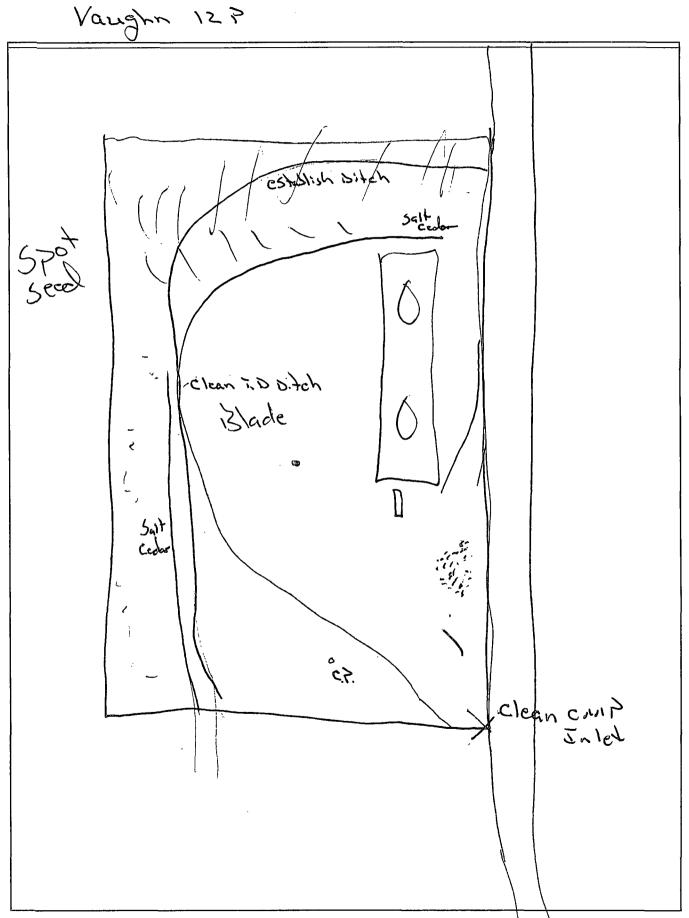

,

-

| Date: 6-21-13                                                                             |
|-------------------------------------------------------------------------------------------|
| Well Name: Vaughn 121                                                                     |
| Well Name: <u>Kaughn 121</u><br>Footages: <u>1745 F5L</u> , 700 FWL Unit Letter: <u>L</u> |
| Section: 26, T-26-N, R-6W, County: <u>RH</u> State: <u>IVM</u>                            |
| Reclamation Contractor: Aztez                                                             |
| Reclamation Start Date: 6-18-13                                                           |
| Reclamation Complete Date: 6-/8-/3                                                        |
| Road Completion Date: <u>6-13-13</u>                                                      |
| Seeding Date: <u>6 - 21-13</u>                                                            |
| **PIT MARKER STATUS (When Required): Picture of Marker set needed                         |
| MARKER PLACED :(DATE)                                                                     |
| LATATUDE:                                                                                 |
|                                                                                           |
| Pit Manifold removed(DATE)                                                                |
| Construction Inspector: Norman Farer Date: 6-21-13                                        |
| Inspector Signature: Manuar Far                                                           |
| Office Use Only: SubtaskDSMFolderPictures                                                 |
| Revised 6/14/2012                                                                         |