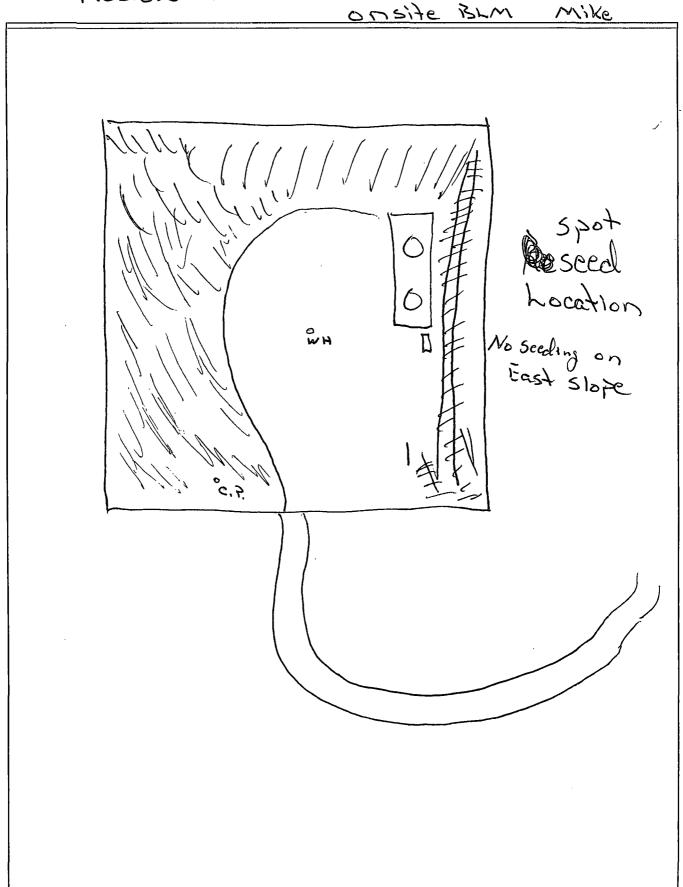

## ConocoPhillips

| Reclamation Form:                    |                                                      |
|--------------------------------------|------------------------------------------------------|
| Date: 7-15-2013                      | <u></u>                                              |
| Well Name: Roelos                    | · /M                                                 |
| Footages: 795 FNL                    | , 890 FWL Unit Letter:                               |
| Section: <u>22</u> , T- <u>29</u> -1 | N, R- <u>8</u> -W, County: <u>S</u> State: <u>NM</u> |
| Reclamation Contractor:              | Nelson revea                                         |
|                                      | NIA                                                  |
| Reclamation Complete Da              | rie: M/A                                             |
| Road Completion Date:                | N/H                                                  |
| Seeding Date:                        | 7-11-2013                                            |
| **PIT MARKER STATUS (                | When Required): Picture of Warker set needed         |
| MARKER PLACED :                      | (DATE)                                               |
| LATATUDE:                            |                                                      |
| LONGITUDE:                           |                                                      |
| Pit Manifold removed                 | (DATE)                                               |
| Construction Inspector: _            | Norman Faver Date: 7-15-2013                         |
| Inspector Signature:                 | Iman Jaw                                             |
| Office Use Only: Subtask             | DSMFolderPictures                                    |
|                                      |                                                      |