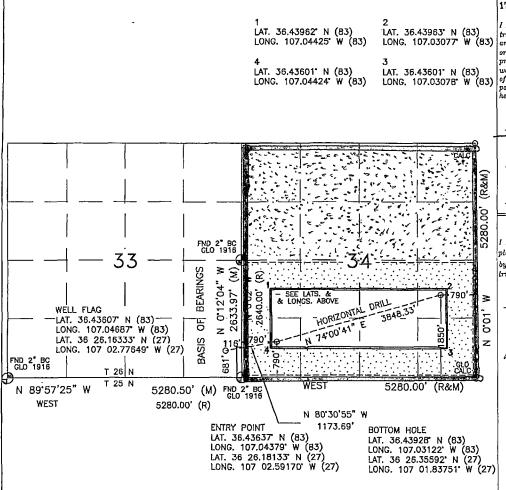

### WELL LOCATION AND ACREAGE DEDICATION PLAT

| API Number    | Pool Code        | Pool Nam               | l Name      |  |  |
|---------------|------------------|------------------------|-------------|--|--|
| 30-039-31119  | 1 27194          | GAVALIN&-MANCOS        |             |  |  |
| Property Code | <sup>5</sup> Pro | perty Name             | Well Number |  |  |
| 39289         | COM 34           | 1 H                    |             |  |  |
| OGRID No.     | <sup>8</sup> Ope | <sup>9</sup> Elevation |             |  |  |
| 10925         | HUNT OI          | 7502'                  |             |  |  |
|               |                  |                        |             |  |  |

UL or lot no. | Section | Township | Range | Lot Idn | Feet from the | North/South line | Feet from the | East/West line

| P                                                 | 33      | 26N      | 2W    |         | 681'          | SOUTH            | 116'          | EAST           | RIO ARRIBA |
|---------------------------------------------------|---------|----------|-------|---------|---------------|------------------|---------------|----------------|------------|
| 11 Bottom Hole Location If Different From Surface |         |          |       |         |               |                  |               |                |            |
| UL or lot no.                                     | Section | Township | Range | Lot Idn | Feet from the | North/South line | Feet from the | East/West line | County     |
| 1 .                                               | 1       | 1        | 1     | I       | 1             |                  | 1             | 1              | 1          |

| UL or lot no.   | Section | Township | Range       | Lot Idn | Feet from the      | North/South line | Feet from the           | East/West line | County     |
|-----------------|---------|----------|-------------|---------|--------------------|------------------|-------------------------|----------------|------------|
| }               | 34      | 26N      | 2W          |         | 1850'              | SOUTH            | 790'                    | EAST           | RIO ARRIBA |
| Dedicated Acres | 9       |          | 19 Joint or | Infill  | 14 Consolidation C | ode              | <sup>15</sup> Order No. | R-7407         |            |
| 640             | ) acres |          |             |         |                    |                  |                         | R-12645        |            |