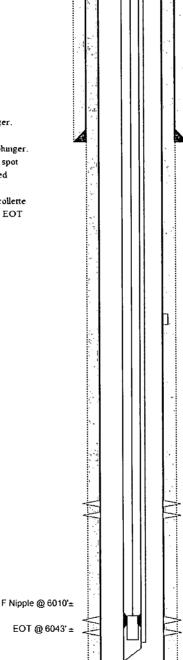

#### **History**

10./27/82: Spud date.

11/18/82: Completion date

1/25/2013: Wireline to retrieve stuck plunger.

Tagged plunger in the tubing hanger.

Got plunger free. Pads were damaged on plunger.

Broached to 5934'. Worked through a tight spot at 8'. Pulled stop at 5934'. Gauge ring tagged unknown object at 5934'. Impression block showed a shaft/rod with flat top. Fished a collette stop with a 2-slip stop. Tagged fill at 6019'. EOT at 5986'. Set a new 2 slip stop at 5933'.

6/19/2013: Test Tubing, No hole.

| Formation Tops (ft) |      |
|---------------------|------|
| Fruitland           | 700  |
| Pictured Cliffs     | 1320 |
| Cliff House         | 2230 |
| Menefee             | 2908 |
| Gallup              | 4946 |
| Greenhorn           | 5760 |
| Dakota              | 6166 |

Plunger Stop @ 5933'
Profile Nippte @ 5952'
EOT @ 5986'

PBTD 6032' TD 6076'

GL 5603' KB 5616'

> 12 ½" Hole 8 ¼", 24#, @ 327' 354 sks class B NEAT 2% CaCl2 TOC @ surf (circ)

TOC @ surf (circ)

DV Tool @ 4218

#### Tubing details

T bg 2 %\*, 4.7#, N80 (185µs) Seating Nipple T bg 2 %\*, 4.7#, N80 (1jt) Saw Tooth Collar

#### Proposed Mancos Perfs

5294'-5305'

#### Dakota Perforations

5870'-5884' w/ 2spf 5898'-5906' w/ 2spf 5942'-5976' w/ 2spf 5982'-6004' w/ 2sp Frac'd w/ 117,000 gals 75Q foam 8150,750# 2040 sand

### Prod Casing

7 % hole 4 % 10.5# K55 casing @ 6076' stage 1 - 880 cuft Class B stage 2 - 3228 cuft Class B Cement circulated to surface