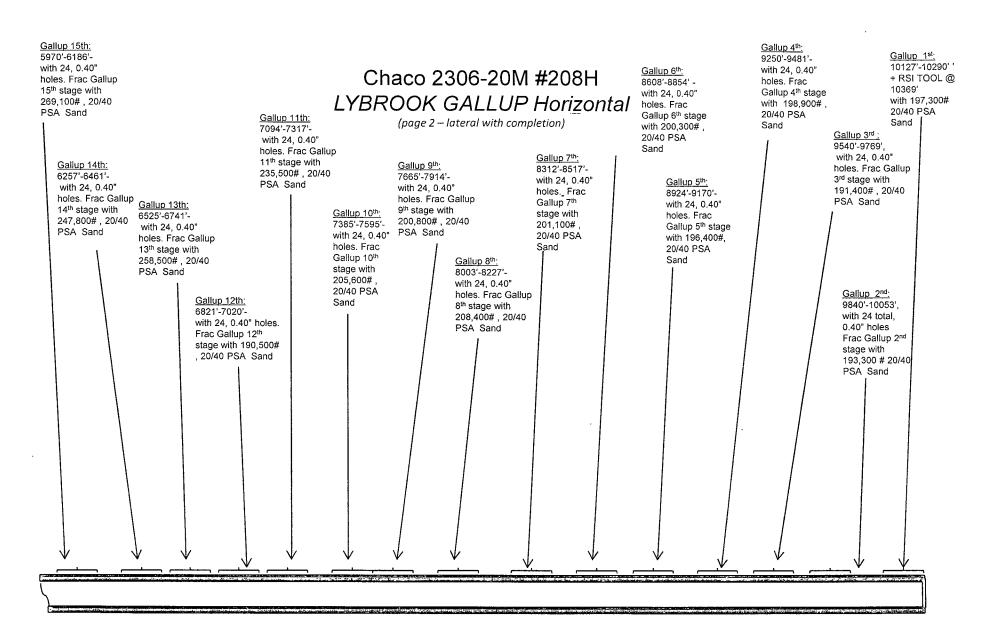

## Chaco 2306-20M #208H LYBROOK GALLUP Horizontal

(page 1)

Spud: 11/6/13

Completed: 12/18/13

Install gas lift: 3/27/14

**SHL:** 485' FSL & 155' FWL

SW/4 SW/4 Section 20 (M), T23N, R6W

**BHL:** 451' FSL & 231' FWL

SW/4 SW/4 Section 19 (M), T23N, R6W

Sandoval., NM Elevation: 7037' GR API: 30-043-21170

| Tops            | MD     | TVD   |  |
|-----------------|--------|-------|--|
| Ojo Alamo       | 1396 ' | 1396' |  |
| Kirtland        | 1674'  | 1674' |  |
| Pictured Cliffs | 1971 ' | 1971' |  |
| Lewis           | 2065'  | 2065' |  |
| Chacra          | 2400 ' | 2400' |  |
| Cliff House     | 3483'  | 3483° |  |
| Menefee         | 3508'  | 3508' |  |
| Point Lookout   | 4257 ' | 4257' |  |
| Mancos          | 4453 ' | 4453' |  |
| Gallup          | 4849 ' | 4849' |  |
|                 |        |       |  |

# Chaco 2306-20M #208H LYBROOK GALLUP Horizontal

(page 1)

Spud: 11/6/13

Completed: 12/18/13