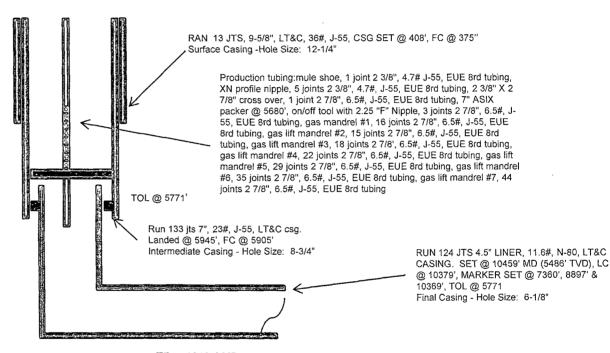

### UNITED STATES DEPARTMENT OF THE INTERIOR BUREAU OF LAND MANAGEMENT

APR 02 2014

FORM APPROVED OMB No. 1004-0137 Expires: March 31, 2007

Expires: March 31, 2007 BUREAU OF LAND MANAGEMENT Formington Field Cillease Serial No. SUNDRY NOTICES AND REPORTS ON WELLS: of Land Mar anni SF 1078360 RCAD ULL IN INCIDENTAL Do not use this form for proposals to drill or to re-enter an 6. If Indian, Allottee or Tribe Name abandoned well. Use Form 3160-3 (APD) for such proposals. NII CONC DIII 7. If Unit of CA/Agreement, Name and/or No. SUBMIT IN TRIPLICATE - Other instructions on page 2. 1. Type of Well DIST. 3 8. Well Name and No. Oil Well Gas Well Chaco 2306-20M #208H Other 2. Name of Operator 9. API Well No. WPX Energy Production, LLC 30-043-21170 3b. Phone No. (include area code) 3a. Address 10. Field and Pool or Exploratory Area PO Box 640 Aztec, NM 87410 505-333-1808 Lybrook Gallup 4. Location of Well (Footage, Sec., T.,R.,M., or Survey Description) 11. Country or Parish, State SHL: 485' FSL & 155' FWL SEC 20 23N 6W Sandoval County, NM BHL: 451' FSL & 231' FWL SEC 19 23N 6W 12. CHECK THE APPROPRIATE BOX(ES) TO INDICATE NATURE OF NOTICE, REPORT OR OTHER DATA TYPE OF SUBMISSION TYPE OF ACTION Acidize Deepen Production (Start/Resume) Water Shut-Off Notice of Intent Fracture Treat Alter Casing Reclamation Well Integrity Other Supplemental Casing Repair New Construction Recomplete Subsequent Report completion Change Plans Plug and Abandon Temporarily Abandon Final Abandonment Convert to Plug Back Water Disposal Notice 13. Describe Proposed or Completed Operation: Clearly state all pertinent details, including estimated starting date of any proposed work and approximate duration thereof. If the proposal is to deepen directionally or recomplete horizontally, give subsurface locations and measured and true vertical depths of all pertinent markers and zones. Attach the Bond under which the work will be performed or provide the Bond No. on file with BLM/BIA. Required subsequent reports must be filed within 30 days following completion of the involved operations. If the operation results in a multiple completion or recompletion in a new interval, a Form 3160-4 must be filed once testing has been completed. Final Abandonment Notices must be filed only after all requirements, including reclamation, have been completed and the operator has determined that the site is ready for final inspection.) ACCEPTED FOR RECORD 3-21-14 - MIRU AWS #395 to pull 4-1/2" tie back string and install gas lift. TOH with 2-3/8" production tubing APR 1 0 2014 3-24-14 - RIH and set RBP @ 5957' FARMINGTON FIELD OFFICE BY: William Tambekon 3-25-14 - TOH and lay down tie back casing, 152 jts, 4-1/2" 11.6#, N-80, LT&C csg. RIH and retrieve RBP set # 5957' 3-26-14 - CO and land well @ 5902' as follows: mule shoe, 1 joint 2 3/8", 4.7# J-55, EUE 8rd tubing, XN profile nipple, 5 joints 2 3/8", 4.7#, J-55, EUE 8rd tubing, 2 3/8" X 2 7/8" cross over, 1 joint 2 7/8", 6.5#, J-55, EUE 8rd tubing, 7" ASIX packer @ 5680', on/off tool with 2.25 "F" Nipple, 3 joints 2 7/8", 6.5#, J-55, EUE 8rd tubing, gas mandrel #1, 16 joints 2 7/8", 6.5#, J-55, EUE 8rd tubing, gas lift mandrel #2, 15 joints 2 7/8", 6.5#, J-55, EUE 8rd tubing, gas lift mandrel #3, 18 joints 2 7/8", 6.5#, J-55, EUE 8rd tubing, gas lift mandrel #4, 22 joints 2 7/8", 6.5#, J-55, EUE 8rd tubing, gas lift mandrel #5, 29 joints 2 7/8", 6.5#, J-55, EUE 8rd tubing, gas lift mandrel #6, 35 joints 2 7/8", 6.5#, J-55, EUE 8rd tubing, gas lift mandrel #7, 44 joints 2 7/8", 6.5#, J-55, EUE 8rd tubing 3-27-14 - RDMO AWS #395 14. I hereby certify that the foregoing is true and correct. Name (Printed/Typed) Larry Higgins Regulatory Specialist Date 03/31/14 Signature THIS SPACE FOR FEDERAL OR STATE OFFICE USE Approved by Title Date

#### Post Gas Lift

TD: 10487' MD TVD: 5485' PBTD: 10379' MD

| HOLE SIZE | CASING | CEMENT | VOLUME       | CMT TOP   |
|-----------|--------|--------|--------------|-----------|
| 12-1/4"   | 9-5/8" | 245 sx | 282 cu.ft.   | Surface   |
| 8-3/4"    | 7"     | 750 sx | 1033 cu. ft. | Surface   |
| 6-1/8"    | 4-1/2" | 390 sx | 525 cu. ft.  | TOL 5771' |
|           |        | }      |              |           |
| 1         |        |        | 5            |           |

#### Pre Gas Lift

**SHL**: 485' FSL & 155' FWL SW/4 SW/4 Section 20 (M), T23N, R6W

BHL: 451' FSL & 231' FWL SW/4 SW/4 Section 19 (M), T23N, R6W

Sandoval., NM Elevation: 7037' GR API: 30-043-21170

| Tops                    | MD                         | TVD                     |
|-------------------------|----------------------------|-------------------------|
| Ojo Alamo               | 1396 '                     | 1396'                   |
| Kirtland                | 1674'                      | 1674'                   |
| Pictured Cliffs         | 1971 '                     | 1971'                   |
| Lewis                   | 2065'                      | 2065'                   |
| Chacra                  | 2400 '                     | 2400'                   |
| Cliff House             | 3483°                      | 3483°                   |
| Menefee                 | 3508°                      | 3508°                   |
| Point Lookout<br>Mancos | 4257 '<br>4453 '<br>4849 ' | 4257'<br>4453'<br>4849' |
| Gallup                  | 4043                       | 4049                    |

RUN 124 JTS 4.5" LINER, 11.6#, N-80, LT&C CASING. SET @ 10459' MD (5486' TVD), LC @ 10379', MARKER SET @ 7360', 8897' & 10369', TOL @ 5771
Final Casino - Hole Size: 6-1/8"

Land well at 5722' w/ 14.5' KB as follows 1/2