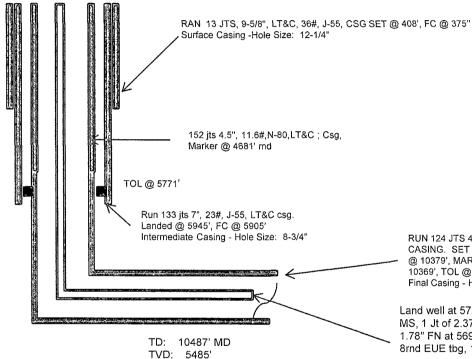

#### Post Gas Lift

TD: 10487' MD TVD: 5485' PBTD: 10379' MD

| HOLE SIZE | CASING | CEMENT | VOLUME       | CMT TOP   |
|-----------|--------|--------|--------------|-----------|
| 12-1/4"   | 9-5/8" | 245 sx | 282 cu.ft.   | Surface   |
| 8-3/4"    | 7"     | 750 sx | 1033 cu. ft. | Surface   |
| 6-1/8"    | 4-1/2" | 390 sx | 525 cu. ft.  | TOL 5771' |
|           |        | }      |              |           |
| 1         |        |        | 5            |           |

RUN 124 JTS 4.5" LINER, 11.6#, N-80, LT&C CASING. SET @ 10459' MD (5486' TVD), LC @ 10379', MARKER SET @ 7360', 8897' & 10369', TOL @ 5771
Final Casino - Hole Size: 6-1/8"

Land well at 5722' w/ 14.5' KB as follows 1/2

MS, 1 Jt of 2.375" J55 4.7lb 8rnd EUE tbg, 1.78" FN at 5693', 187 Jts of 2.375" J55 4.7lb 8rnd EUE tbg, 188 jts total

TVD: 5485' PBTD: 10379' MD

| HOLE SIZE | CASING | CEMENT  | VOLUME                                   | CMT TOP                                                                                                                                                                                                                                                                                                                                                                                                                                                                                                                                                                                                                                                                                                                                                                                                                                                                                                                                                                                                                                                                                                                                                                                                                                                                                                                                                                                                                                                                                                                                                                                                                                                                                                                                                                                                                                                                                                                                                                                                                                                                                                                        |
|-----------|--------|---------|------------------------------------------|--------------------------------------------------------------------------------------------------------------------------------------------------------------------------------------------------------------------------------------------------------------------------------------------------------------------------------------------------------------------------------------------------------------------------------------------------------------------------------------------------------------------------------------------------------------------------------------------------------------------------------------------------------------------------------------------------------------------------------------------------------------------------------------------------------------------------------------------------------------------------------------------------------------------------------------------------------------------------------------------------------------------------------------------------------------------------------------------------------------------------------------------------------------------------------------------------------------------------------------------------------------------------------------------------------------------------------------------------------------------------------------------------------------------------------------------------------------------------------------------------------------------------------------------------------------------------------------------------------------------------------------------------------------------------------------------------------------------------------------------------------------------------------------------------------------------------------------------------------------------------------------------------------------------------------------------------------------------------------------------------------------------------------------------------------------------------------------------------------------------------------|
| 12-1/4"   | 9-5/8" | 245 sx  | 282 cu.ft.                               | Surface                                                                                                                                                                                                                                                                                                                                                                                                                                                                                                                                                                                                                                                                                                                                                                                                                                                                                                                                                                                                                                                                                                                                                                                                                                                                                                                                                                                                                                                                                                                                                                                                                                                                                                                                                                                                                                                                                                                                                                                                                                                                                                                        |
| 8-3/4"    | 7"     | 750 sx  | 1033 cu. ft.                             | Surface                                                                                                                                                                                                                                                                                                                                                                                                                                                                                                                                                                                                                                                                                                                                                                                                                                                                                                                                                                                                                                                                                                                                                                                                                                                                                                                                                                                                                                                                                                                                                                                                                                                                                                                                                                                                                                                                                                                                                                                                                                                                                                                        |
| 6-1/8"    | 4-1/2" | 390 s x | 525 cu. ft.                              | TOL 5771'                                                                                                                                                                                                                                                                                                                                                                                                                                                                                                                                                                                                                                                                                                                                                                                                                                                                                                                                                                                                                                                                                                                                                                                                                                                                                                                                                                                                                                                                                                                                                                                                                                                                                                                                                                                                                                                                                                                                                                                                                                                                                                                      |
|           |        |         | ·                                        |                                                                                                                                                                                                                                                                                                                                                                                                                                                                                                                                                                                                                                                                                                                                                                                                                                                                                                                                                                                                                                                                                                                                                                                                                                                                                                                                                                                                                                                                                                                                                                                                                                                                                                                                                                                                                                                                                                                                                                                                                                                                                                                                |
|           |        |         | - Maria and the workship and alternative | THE PARTY OF THE P |