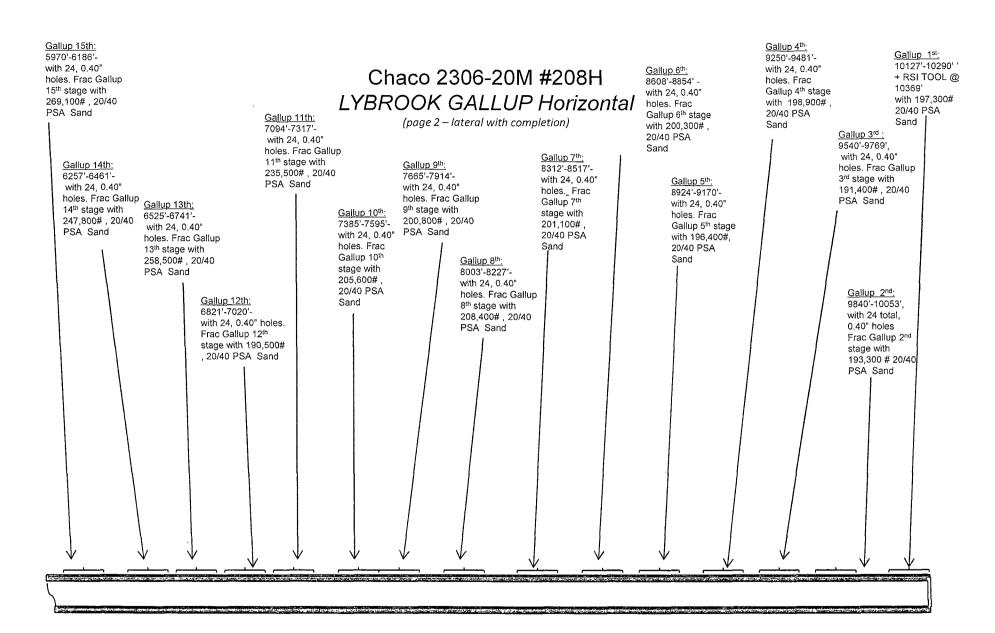

RUN 124 JTS 4.5" LINER, 11.6#, N-80, LT&C CASING. SET @ 10459' MD (5486' TVD), LC @ 10379', MARKER SET @ 7360', 8897' & 10369', TOL @ 5771
Final Casino - Hole Size: 6-1/8"

Land well at 5722' w/ 14.5' KB as follows 1/2