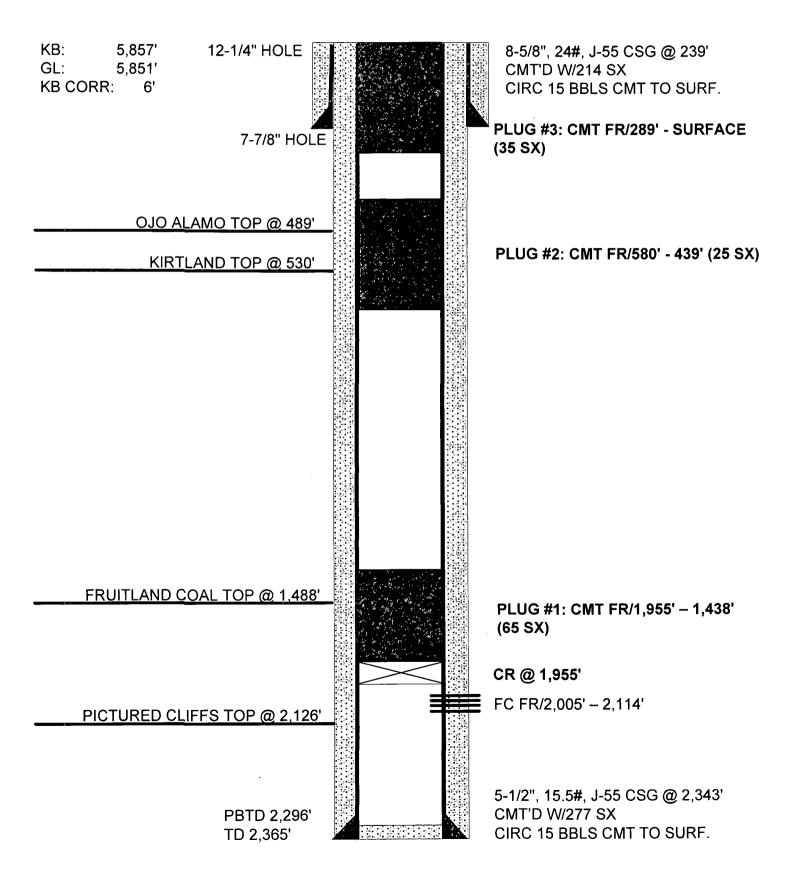

## **Plug and Abandon Procedure**

| AFE Number:               | 1404166                                                                                                             |
|---------------------------|---------------------------------------------------------------------------------------------------------------------|
| Spud Date:                | 5/15/2007                                                                                                           |
| Surface Casing:           | 8-5/8", 24#, J-55 csg @ 239'. Cmt'd w/214 sx. Circ 15 bbls to surf.                                                 |
| Production Casing:        | 5-1/2", 15.5#, J-55 csg @ 2,343'. Cmt'd w/277 sx. Circ 15 bbls cmt to surf. Capacity: .0238 bbls/ft or .9997 gal/ft |
| Production Tubing:        | 2-3/8" string. SN @ 2,140'. EOT @ 2,172'.                                                                           |
| Rod String:               | 3/4" string                                                                                                         |
| Pump:                     | 1-1/2" insert pump                                                                                                  |
| Perforations:             | Fruitland Coal: 2,005' – 2,114'                                                                                     |
| PBTD:                     | 2,365'                                                                                                              |
| <b>Recent Production:</b> | INA since 7/27/2012. 30 mcfpd, 120 bwpd.                                                                            |
| *Notify                   | NMOCD & BLM 24 hours prior to beginning plugging operations*                                                        |

۰.,

- 12. MIRU cement truck. Review JSA.
- Perforation Isolation & Fruitland Coal Top Plug (1955' 1,438'): Pump 65 sx Class "B" cement (15.6 ppg, 1.18 cuft/sx yield) down tubing and spot a balanced plug from 1,955' - 1,438' (volume calculated with 50' excess).
- Kirtland & Ojo Alamo Top Plugs (580' 439'): Pump 25 sx Class "B" cement (15.6 ppg, 1.18 cuft/sx yield) down tubing and spot a balanced plug from 580' 439' (volume calculated with 50' excess).
- 15. Surface Plug (289' Surface): Pump 35 sx Class "B" cement (15.6 ppg, 1.18 cuft/sx yield) down tubing and spot a balanced plug from 289' Surface (volume calculated with 50' excess).
- 16. TOH & LD tubing.
- 17. RDMO cement truck.
- 18. WOC 4 hours.
- 19. Cut off WH. Fill in casing as needed with cement. Install above ground P&A marker.
- 20. Cut off anchors and reclaim location.

## XTO - Wellbore Diagram

· · · · ,