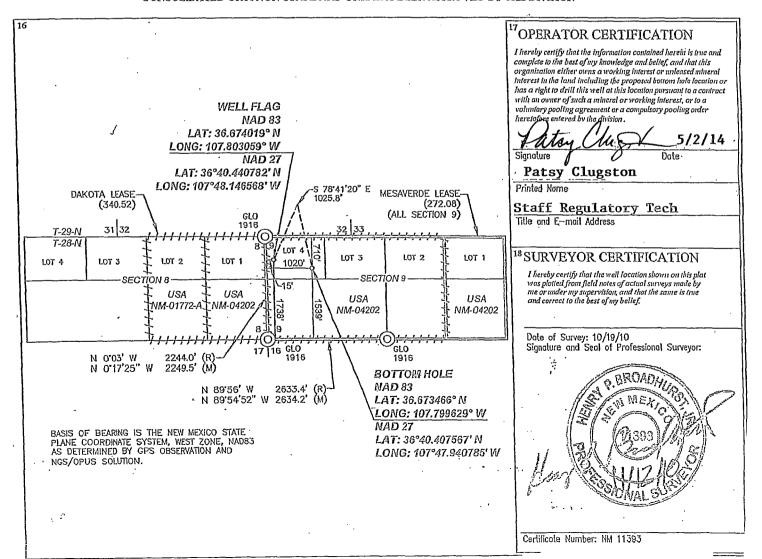

## State of New Mexico Energy, Minerals & Natural Resources Department OIL CONSERVATION DIVISION 1220 South St. Francis Dr. Santa Fe, NM 87505

Form C-102 Revised July 16, 2010 Submit one copy to appropriate District Office

AMENDED REPORT

<sup>3</sup> Pool Name BASIN DAKOTA / BLANCO MEASVERDE

## WELL LOCATION AND ACREAGE DEDICATION PLAT

2 Pool Code

Consolidation Code

| 30-04                                          | 5       | 715      | 99/723          | 19     | BAS           | IN DAKOTA / B    | LANCO MEASVE  | RDE            |               |
|------------------------------------------------|---------|----------|-----------------|--------|---------------|------------------|---------------|----------------|---------------|
| <sup>4</sup> Property Cod                      | le      |          |                 |        | 5 Property    | Name             |               | · ·            | 6 Well Number |
| JACKSON COM                                    |         |          |                 |        |               |                  | 1N            |                |               |
| 7 OGRID No.                                    |         |          | 3 Operator Name |        |               |                  | 9 Elevation   |                |               |
| 217817 CONOCOPHILLIPS COMPANY                  |         |          |                 |        |               | 6610             |               |                |               |
| 10 SURFACE LOCATION                            |         |          |                 |        |               |                  |               |                |               |
| UL or lot no.                                  | Section | Township | Range           | LotIda | Feet from the | North/South line | Feet from the | East/West line | County        |
| L                                              | .9      | 28-N     | 9-W             | 4      | 1738          | SOUTH            | 15            | WEST           | SAN JUAN      |
| Bottom Hole Location If Different From Surface |         |          |                 |        |               |                  |               |                |               |
| UL or lot no.                                  | Section | Township | Range           | LotIda | Feet from the | North/South line | Feet from the | East/West line | County        |
| L                                              | 9       | 28-N     | 9-W             | 4      | 1539          | SOUTH            | 1020          | WEST           | NAUL MAS      |