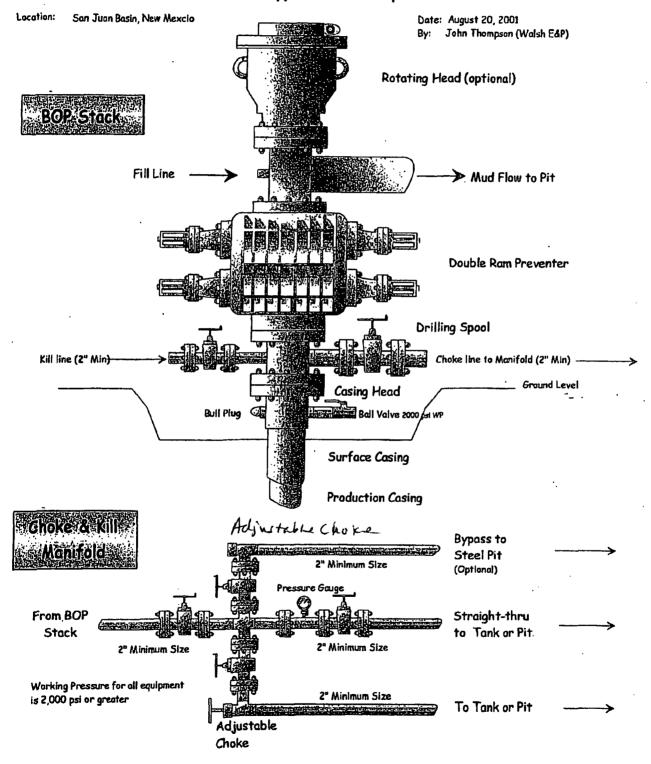

ls under the BLM Vegetation Reclamation Procedure B for surface disturbing actions, grants, or permits

# Directions from the Intersection of Highway 550 and Highway 64 in Bloomfield, NM

to

LOGOS OPERATING, LLC HEROS #003N 630' FSL 2268' FWL,

Section 4, T23N, R8W, N.M.P.M., San Juan County,

**New Mexico** 

Latitude: 36° 15' 02.640" N Longitude: 107° 41' 17.281" W

Nad 1983

From the Intersection of Highway 550 & Highway 64
Go South on Hwy 550 for 40.1 miles,
turn left (north-northwesterly) for 100 feet
To the beginning of new access
on the right (east) side of the field road and
continues (east-northeasterly then (northerly) for 1853.75'
to the new location.

### Well Control Equipment Schematic for 2M Service

Attachment to Drilling Technical Program

# Exhibit #1 Typical BOP setup





4001 N. Butler Ave Farmington, NM 87401 Phone: (505) 436-2627

Fax: (505) 832-3095

Date: April 24, 2014

To: NMOCD and BLM

Re: Request for Confidential Status on Heros 3N (Sec. 4, T23N, R08W, UL M)

30.045-35581

Dear NMOCD and BLM,

Logos Operating, LLC (289408) is requesting "Tight Hole/Confidential" status for the Heros 3N (Sec. 4, T23N, R08W, UL M) for the maximum allowable timeframe.

Regards,

Tamra Sessions

**Operations Technician**