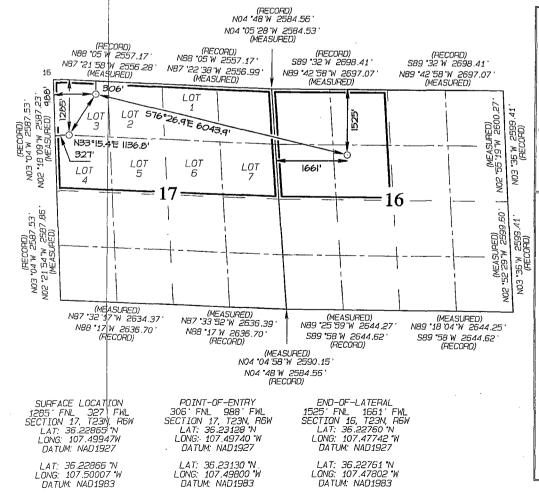

## WELL LOCATION AND ACREAGE DEDICATION PLAT

| 'API Number         | Pool Code        |                                |                      |  |
|---------------------|------------------|--------------------------------|----------------------|--|
| 30.039-31           | <b>355</b> 13379 | 13379 COUNSELORS GALLUP -      |                      |  |
| Property Code       |                  | operty Name<br>O 2306–17D      | °Well Number<br>270H |  |
| '0GRID №.<br>120782 | •                | erator Name<br>PRODUCTION, LLC | "Elevation<br>6910'  |  |

<sup>10</sup> Surface Location

|                                                                | UL or lot no.                                                | Section<br>17 | 23N                           | Range<br>6W                      | Lot Idn                 | 1285          | NORTH NORTH      | Feet from the 327 | East/West line WEST | RIO<br>ARRIBA |
|----------------------------------------------------------------|--------------------------------------------------------------|---------------|-------------------------------|----------------------------------|-------------------------|---------------|------------------|-------------------|---------------------|---------------|
|                                                                | <sup>11</sup> Bottom Hole Location If Different From Surface |               |                               |                                  |                         |               |                  |                   |                     |               |
|                                                                | JL or lot no.                                                | Section       | Township                      | Range                            | Lot Idn                 | Feet from the | North/South line | Feet from the     | East/West line      | County        |
|                                                                | F                                                            | 16            | 23N                           | 6W                               |                         | 1525          | NORTH            | 1561              | WEST                | RIO<br>ARRIBA |
| W Dedicated Acres N/2 — Section 17<br>466.55 NW/4 — Section 16 |                                                              |               | <sup>13</sup> Joint or Infill | <sup>14</sup> Consolidation Code | <sup>15</sup> Order No. |               |                  |                   |                     |               |

NO ALLOWABLE WILL BE ASSIGNED TO THIS COMPLETION UNTIL ALL INTERESTS HAVE BEEN CONSOLIDATED OR A NON-STANDARD UNIT HAS BEEN APPROVED BY THE DIVISION

OPERATOR CERTIFICATION "UPERATUR CERTIFICATION
I hereby certify that the information contained herein is true and complete to the best of my knowledge and belief, and that this organization either owns a working interest or unleased mineral interest in the land including the proposed bottom-hole location or has a right to drill this well at this location pursuant to a contract with an owner of such a mineral or working interest, or to a voluntary pooling agreement or a compulsory pooling order heretofore entered by the division. Larry Higgins Printed Name larry.higgins#wpxenergy.com E-mail Address \*SURVEYOR CERTIFICATION I hereby certify that the well location shown on this plat was plotted from field notes of actual surveys made by me or und my supervision, and that the same is true and correct to the best of my belief. Date Revised: AUGUST 25, 2014 Survey Date: DECEMBER 10, 2013 Signature and Seal of Professional Surveyor C. EDWARDS JASON MEXICO SEW ARTOFESSION C æ ũ \ \$\frac{3}{5} JASON **DWARDS** Certificate Numbèr 15269