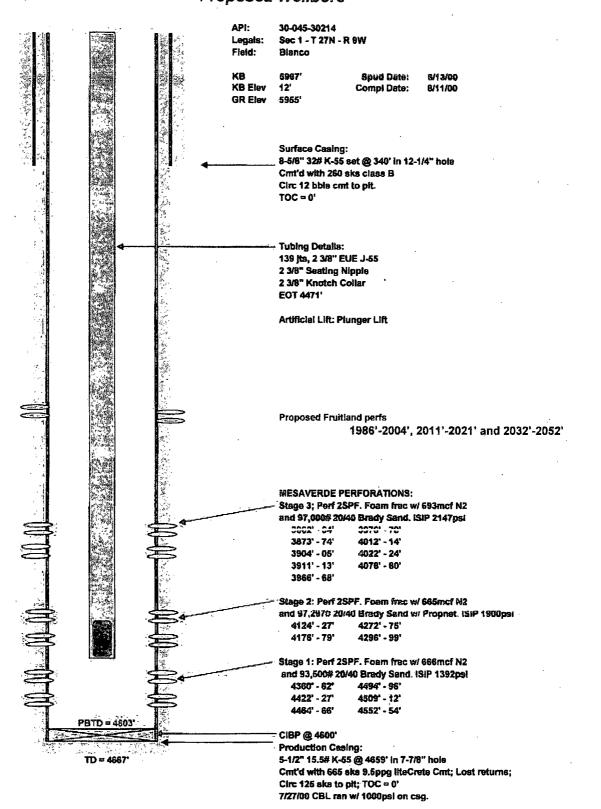

## Blanco 3 A San Juan County, New Mexico Proposed Wellbore

#### 32. Additional remarks, continued

? Drill out plug at 3000? proceed to cleanout to PBTD 4603?
 ? Reinstall plunger lift equipment for downhole commingled Mesaverde and Fruitland intervals
 ? Return well to production