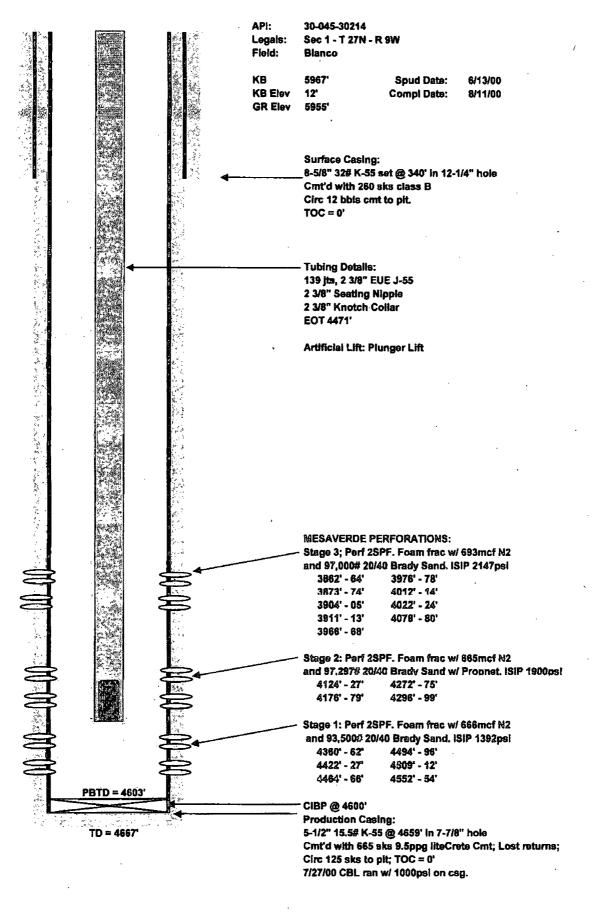

of the United                                                     |  |  |  |  |
|                                                                                                                                                                                                                                                     | rmation System<br>mington<br>014 (14JXL0163SE)<br>RY SPECIALIST<br>ICE USE |  |  |  |  |

NMOCD

.

#### Additional data for EC transaction #256546 that would not fit on the form

#### 32. Additional remarks, continued

? Drill out plug at 3000? proceed to cleanout to PBTD 4603?
 ? Reinstall plunger lift equipment for downhole commingled Mesaverde and Fruitland intervals
 ? Return well to production



# Blanco 3 A San Juan County, New Mexico

Current Well Schematic





## Blanco 3 A San Juan County, New Mexico Proposed Wellbore