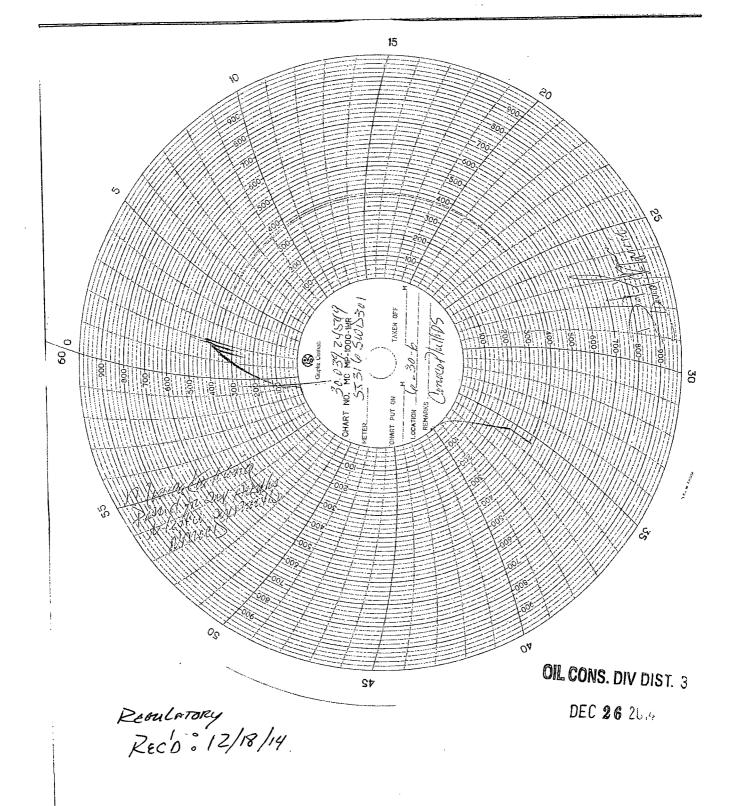

| Form 3160-5<br>(August 2007)                                                                                                                                      | UNITED STATES<br>DEPARTMENT OF THE INTERIOR<br>BUREAU OF LAND MANAGEMENT |                 |                                   |             | FORM APPROVED<br>OMB No. 1004-0137<br>Expires: July 31, 2010                   |                                 |  |
|-------------------------------------------------------------------------------------------------------------------------------------------------------------------|--------------------------------------------------------------------------|-----------------|-----------------------------------|-------------|--------------------------------------------------------------------------------|---------------------------------|--|
| SUNDRY NOTICES AND REPORTS ON WELLS<br>Do not use this form for proposals to drill or to re-enter an<br>abandoned well. Use Form 3160-3 (APD) for such proposals. |                                                                          |                 |                                   |             | 5. Lease Serial No.<br>NM-012735<br>6. If Indian, Allottee or Tribe Name       |                                 |  |
| SU                                                                                                                                                                | BMIT IN TRIPLICATE - Other ins                                           | structions o    | n page 2.                         |             | 7. If Unit of CA/Agreement, N                                                  | lame and/or No.                 |  |
| CEC 22 Oil Well X Gas Well Other                                                                                                                                  |                                                                          |                 |                                   |             | 2     San Juan 31-6 Unit       8. Well Name and No.     San Juan 31-6 Unit 301 |                                 |  |
| 2. Name of Operator                                                                                                                                               |                                                                          |                 |                                   |             | 9. API Well No.                                                                |                                 |  |
| ·                                                                                                                                                                 | ConocoPhillips Compa                                                     | any             | <u> </u>                          |             |                                                                                | )39-24549                       |  |
| PO Box 4289, Farmington, NM 87499 (                                                                                                                               |                                                                          |                 | No. (include area o (505) 326-970 |             | 10. Field and Pool or Exploratory Area<br>Morrison Bluff Entrada               |                                 |  |
| 4. Location of Well <i>(Footage, Sec., T., I</i><br>Surface Unit B (NWN)                                                                                          | 30N, R6W [11. Country or Parish, State<br>San Juan , New Mexico          |                 |                                   |             |                                                                                |                                 |  |
| 12. CHECK                                                                                                                                                         | THE APPROPRIATE BOX(ES                                                   | ) TO INDI       | CATE NATURE                       | OF NO       | TICE, REPORT OR OTH                                                            | ER DATA                         |  |
| TYPE OF SUBMISSION TYPE OF ACTION                                                                                                                                 |                                                                          |                 |                                   |             |                                                                                |                                 |  |
| Notice of Intent                                                                                                                                                  | Acidize                                                                  | Deep<br>Fractu  |                                   | P           | Production (Start/Resume)<br>Reclamation                                       | Water Shut-Off                  |  |
| X Subsequent Report                                                                                                                                               | Casing Repair                                                            |                 | Construction                      |             | Recomplete                                                                     | X Other MIT                     |  |
| BP                                                                                                                                                                | Change Plans                                                             |                 | and Abandon                       |             | emporarily Abandon                                                             |                                 |  |
| Final Abandonment Notice                                                                                                                                          | Convert to Injection                                                     | Plug 2          | Back                              | Ū v         | Vater Disposal                                                                 |                                 |  |
| determined that the site is ready fo<br>12/16/2014 :MIT Test pe                                                                                                   | rformed and witnessed b                                                  | -               | a Kuehling w/<br>V DIST. 3        | NMOC        | D. Chart is attached.                                                          |                                 |  |
| DEC 26 2014                                                                                                                                                       |                                                                          |                 |                                   |             | CEPTED FOR RECORD                                                              |                                 |  |
|                                                                                                                                                                   |                                                                          |                 |                                   | DEC 23 20.3 |                                                                                |                                 |  |
|                                                                                                                                                                   |                                                                          |                 |                                   | FA<br>B'    | RMINGTON FIELD CHERTER<br>Y:_WILLIAM_TAM                                       | bekan                           |  |
| 14. 1 hereby certify that the foregoing i                                                                                                                         | s true and correct. Name (Printed/Ty;<br>enny Davis                      | ped)            | Title                             |             | Staff Regulatory Te                                                            | chnicían                        |  |
| signature Acar                                                                                                                                                    |                                                                          |                 | Date                              | 12/22/2014  |                                                                                |                                 |  |
| 7                                                                                                                                                                 | THIS SPACE FO                                                            | OR FEDE         | RAL OR STA                        | TE OFF      | ICE USE                                                                        | en tana mana mana itan itan     |  |
| Approved by                                                                                                                                                       |                                                                          |                 |                                   |             |                                                                                |                                 |  |
| Conditions of approval, if any, are attact<br>that the applicant holds legal or equitab<br>entitle the applicant to conduct operation                             | certify<br>/ould                                                         | Title<br>Office |                                   | Date        |                                                                                |                                 |  |
| Title 18 U.S.C. Section 1001 and Title false, fictitious or fraudulent statements                                                                                 |                                                                          |                 |                                   | nd willfull | y to make to any department or                                                 | agency of the United States any |  |
| (Instruction on page 2)                                                                                                                                           |                                                                          |                 |                                   |             |                                                                                |                                 |  |