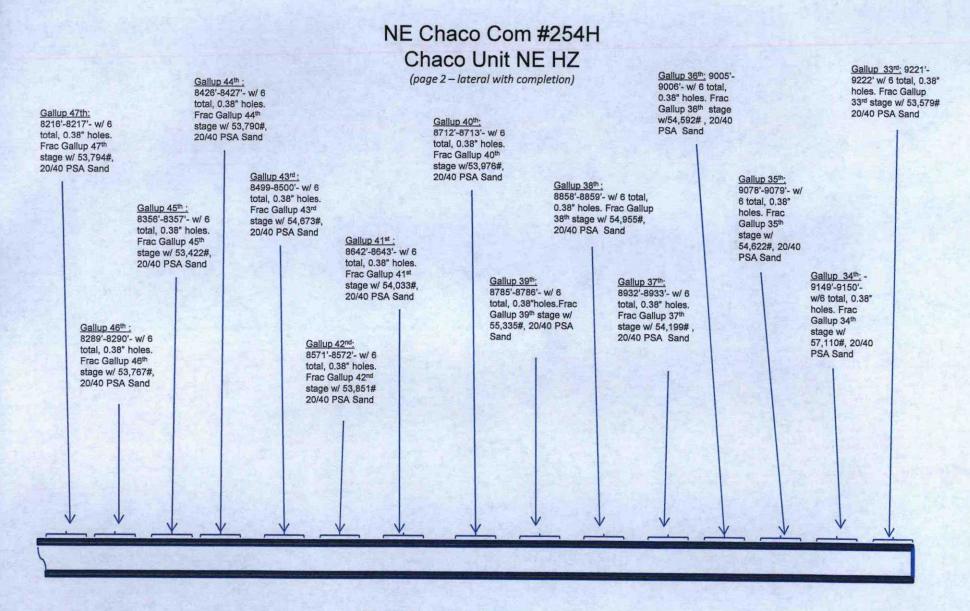

## NE Chaco Com Unit #254H Chaco Unit NE HZ (page 1)

Spud: 1/21/15 Completed: 7/2115

SHL: 1325' FSL & 250' FWL NW/4 SW/4 Section 5(L), T23N, R6W

BHL: 2206' FNL & 246' FEL SE/4 NE/4 Section 1 (H), T23N, R7W