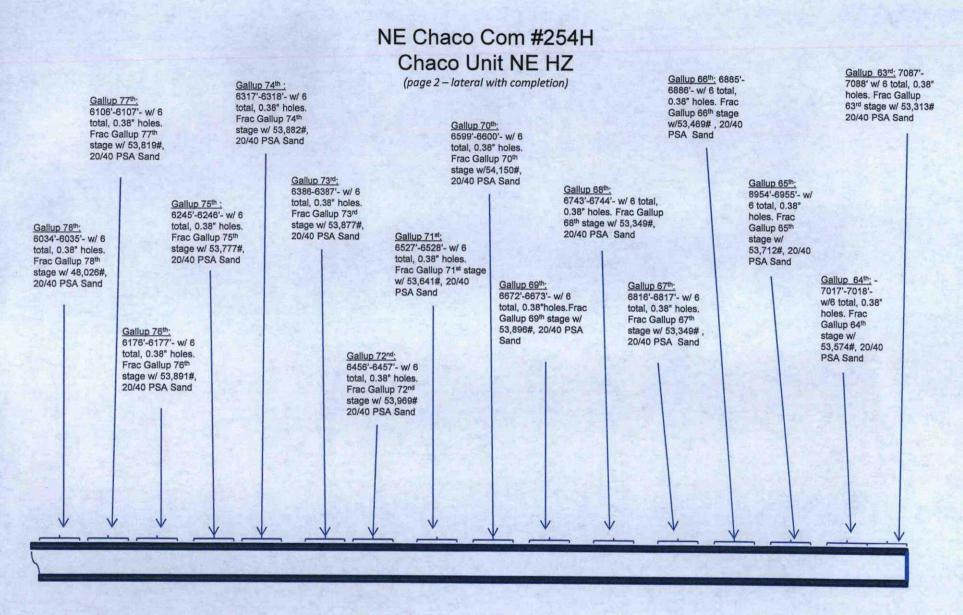

6.5# J-55tbg, GLV #7 @ 2533' 16jts 2.7/8 6.5# J-55tbg, GLV #6 @ 3032' 16jts of 2.7/8 6.5# J-55tbg, GLV #5 @ 3533' 16jts of 2.7/8 6.5# J-55tbg, GLV #4 @ 4034' 16its of 2.7/8 6.5# J-55, GLV @ #3 @ 4536' 16jts of 2.7/8 6.5# J-55tbg, GLV #2 @ 5034' 14jts of 2.7/8 6.5# J-55tbg, 5470' pronipple 2.31, 9jts of 2.7/8 6.5# J-55tbg, GLV #1 @ 5754' 1jt of 2.7/8 6.5# J-55tbg, @ 5785' 4' pup jt, 7" X 2.7/8 T-2 ON & OFF tool, w/ 2.25 F-nipple, @ 5791', 7" X 2.7/8 Arrow-set 1-X 10 K packer, @ 5798' X over 6jts 2.375tbg, @ 5991' 2.375 X 1.87" X Nipple @ 5993' 1jt of 2.375 4.7# J-55tbg, @ 6025' 2.375 1/2 mule shoe @ 6026' EOT, Packer was set @ 10K tension, Total 185jts of 2.7/8 6.5# J-55tbg 8rd, Total 7jts 2.375 4.7# J-55 EUE 8rd 64% degrees.

80

6

OIL CONS. DIV DIST. 3 AUG 0 4 2015

mj 5/21/15