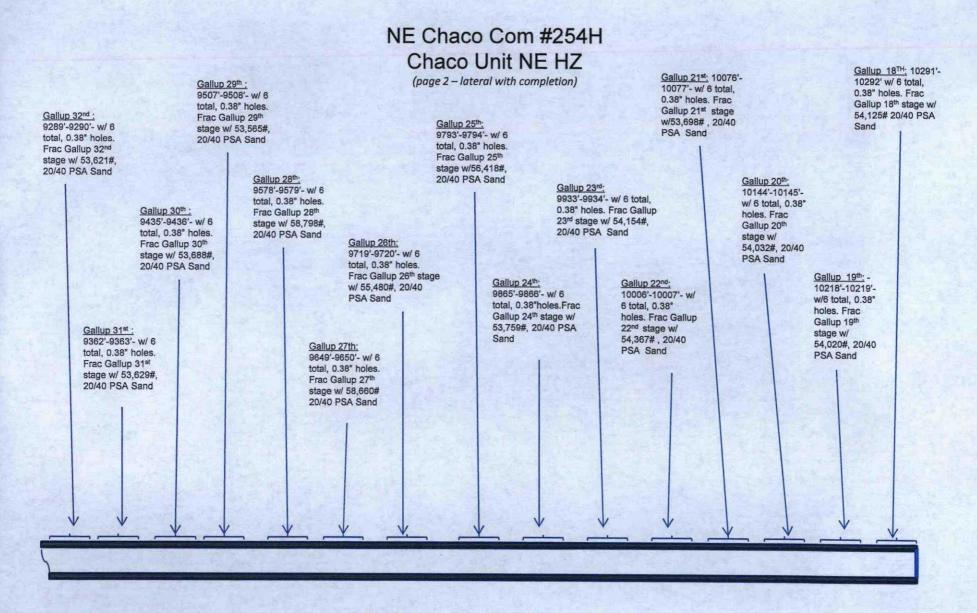

## NE Chaco Com Unit #254H Chaco Unit NE HZ (page 1)

Spud: 1/21/15 Completed: 7/2115

SHL: 1325' FSL & 250' FWL NW/4 SW/4 Section 5(L), T23N, R6W

BHL: 2206' FNL & 246' FEL SE/4 NE/4 Section 1 (H), T23N, R7W