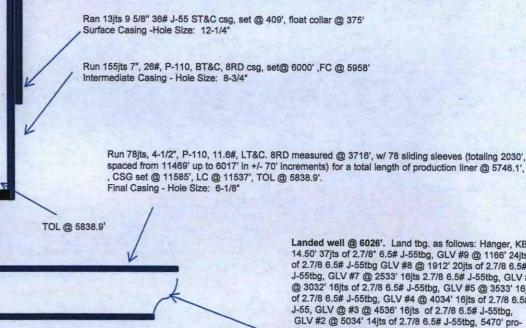

## CONFIDENTIAL

TD: 11587' MD TVD: 5494' PBTD: 11537' MD

| HOLE SIZE | CASING | CEMENT  | VOLUME      | CMT TOP     |
|-----------|--------|---------|-------------|-------------|
| 12-1/4"   | 9-5/8" | 245 s x | 222 cu.ft.  | Surface     |
| 8-3/4"    | 7"     | 1147sx  | 1642cu. ft. | Surface     |
| 6-1/8"    | 4-1/2" | 755sx   | 957cu. ft.  | TOL@ 5838.9 |

PY

Landed well @ 6026'. Land tbg. as follows: Hanger, KB 14.50' 37jts of 2.7/8" 6.5# J-55tbg, GLV #9 @ 1166' 24its of 2.7/8 6.5# J-55tbg GLV #8 @ 1912' 20jts of 2.7/8 6.5# J-55tbg, GLV #7 @ 2533' 16jts 2.7/8 6.5# J-55tbg, GLV #6 @ 3032' 16jts of 2.7/8 6.5# J-55tbg, GLV #5 @ 3533' 16jts of 2.7/8 6.5# J-55tbg, GLV #4 @ 4034' 16its of 2.7/8 6.5# J-55, GLV @ #3 @ 4536' 16jts of 2.7/8 6.5# J-55tbg, GLV #2 @ 5034' 14jts of 2.7/8 6.5# J-55tbg, 5470' pronipple 2.31, 9jts of 2.7/8 6.5# J-55tbg, GLV #1 @ 5754' 1jt of 2.7/8 6.5# J-55tbg, @ 5785' 4' pup jt, 7" X 2.7/8 T-2 ON & OFF tool, w/ 2.25 F-nipple, @ 5791', 7" X 2.7/8 Arrow-set 1-X 10 K packer, @ 5798' X over 6jts 2.375tbg, @ 5991' 2.375 X 1.87" X Nipple @ 5993' 1jt of 2.375 4.7# J-55tbg, @ 6025' 2.375 1/2 mule shoe @ 6026' EOT, Packer was set @ 10K tension, Total 185jts of 2.7/8 6.5# J-55tbg 8rd, Total 7jts 2.375 4.7# J-55 EUE 8rd 64% degrees.