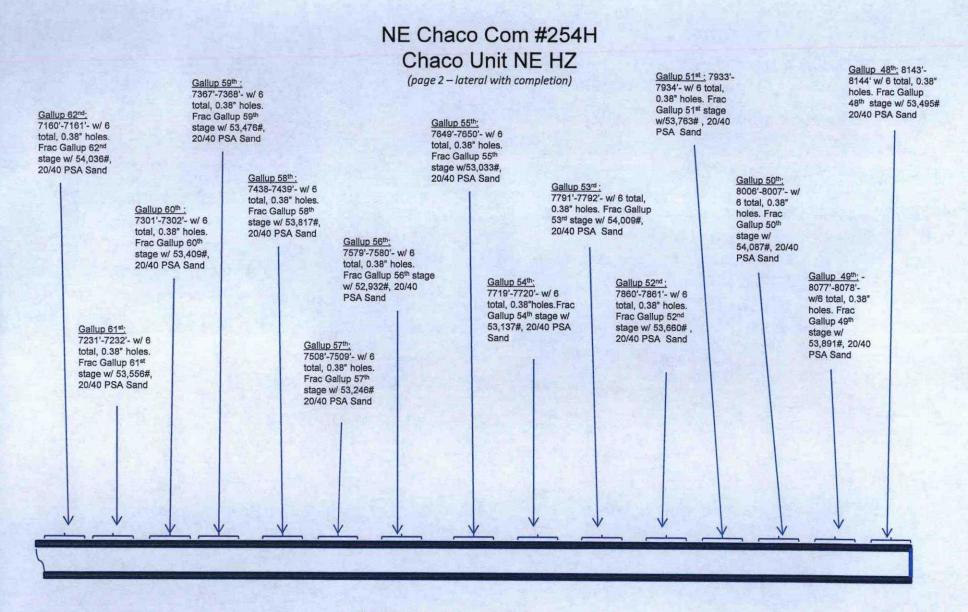

/8 6.5# J-55tbg, GLV #7 @ 2533' 16jts 2.7/8 6.5# J-55tbg, GLV #6 @ 3032' 16jts of 2.7/8 6.5# J-55tbg, GLV #5 @ 3533' 16jts of 2.7/8 6.5# J-55tbg, GLV #4 @ 4034' 16its of 2.7/8 6.5# J-55, GLV @ #3 @ 4536' 16jts of 2.7/8 6.5# J-55tbg, GLV #2 @ 5034' 14jts of 2.7/8 6.5# J-55tbg, 5470' pronipple 2.31, 9jts of 2.7/8 6.5# J-55tbg, GLV #1 @ 5754' 1jt of 2.7/8 6.5# J-55tbg, @ 5785' 4' pup jt, 7" X 2.7/8 T-2 ON & OFF tool, w/ 2.25 F-nipple, @ 5791', 7" X 2.7/8 Arrow-set 1-X 10 K packer, @ 5798' X over 6jts 2.375tbg, @ 5991' 2.375 X 1.87" X Nipple @ 5993' 1jt of 2.375 4.7# J-55tbg, @ 6025' 2.375 1/2 mule shoe @ 6026' EOT, Packer was set @ 10K tension, Total 185jts of 2.7/8 6.5# J-55tbg 8rd, Total 7jts 2.375 4.7# J-55 EUE 8rd 64% degrees.

80

6

OIL CONS. DIV DIST. 3 AUG 0 4 2015

mj 5/21/15