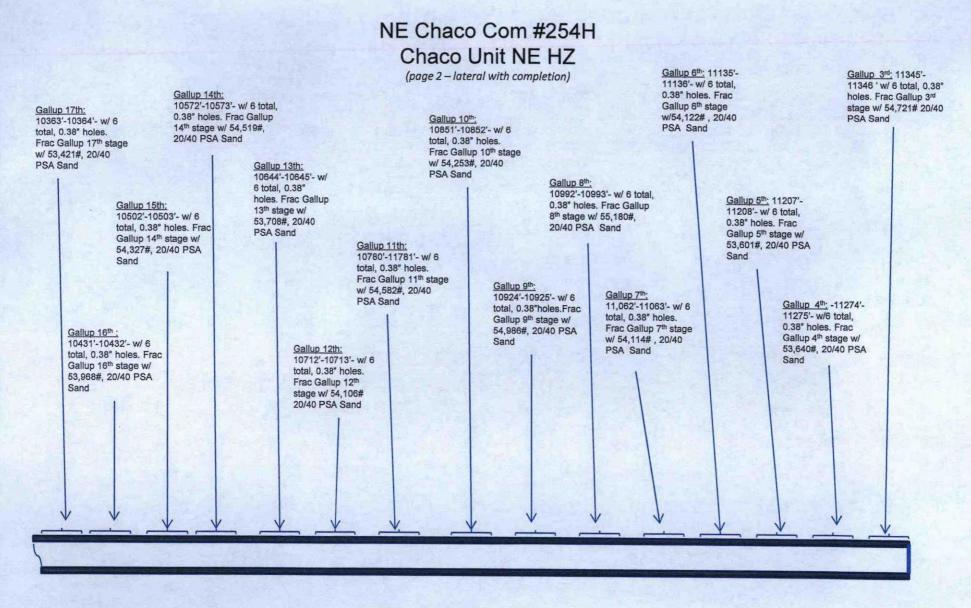

## NE Chaco Com Unit #254H Chaco Unit NE HZ (page 1)

Spud: 1/21/15 Completed: 7/2115

SHL: 1325' FSL & 250' FWL NW/4 SW/4 Section 5(L), T23N, R6W

BHL: 2206' FNL & 246' FEL SE/4 NE/4 Section 1 (H), T23N, R7W