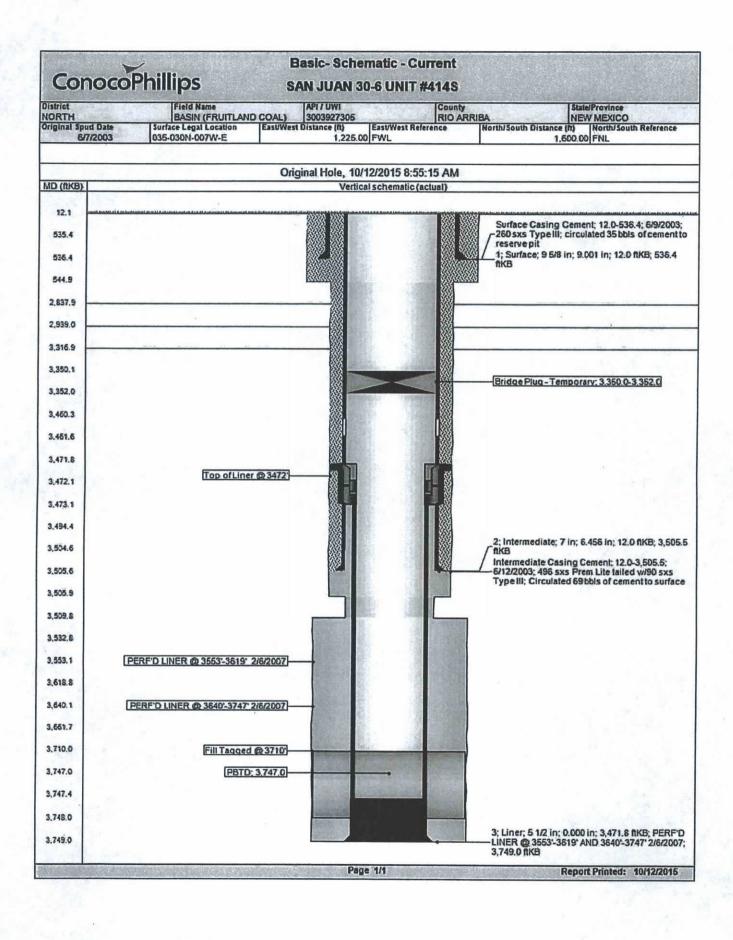

## ConocoPhillips SAN JUAN 30-6 UNIT 414S Expense - MIT

Lat 36° 46' 18.948" N

Long 107° 32' 40.344" W

## **PROCEDURE**

- 1. Hold pre-job safety meeting. Comply with all NMOCD, BLM and COPC safety and environmental regulations. Notify regulatory, BLM and NMOCD at least 7 days prior to planned MIT.
- 2. MIRU pump truck. Check casing, tubing, and bradenhead pressures and record them in WellView. If there is pressure on the BH, contact Wells Engineer.
- 3. Blow down casing pressure if necessary.
- 4. Load casing with 2 % KCl water & corrosion inhibitor, as necessary. Perform MIT (Mechanical Integrity Test) above the bridge plug at 3,350' to 560 psig for 30 minutes on a 2 hour chart with 1000 lb. spring. If the test passes, SI the well. RD pump truck and MOL. If the test fails, contact the Rig Superintendent and Wells Engineer.