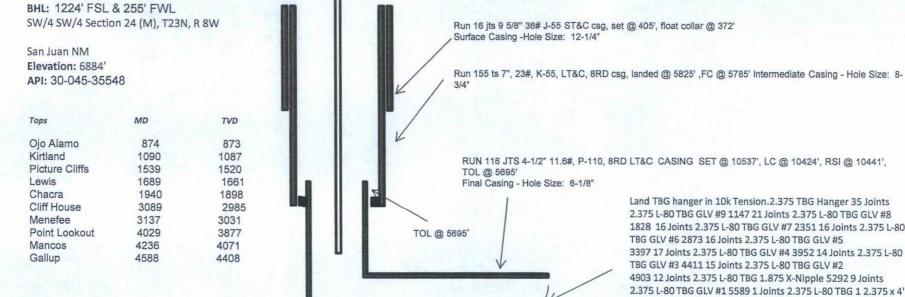

SHL: 1524' FSL & 233' FEL NE/4 SE/4 Section 24(I), T23N, R8W

RUN 116 JTS 4-1/2" 11.6#, P-110, 8RD LT&C CASING SET @ 10537', LC @ 10424', RSI @ 10441',

Land TBG hanger in 10k Tension.2.375 TBG Hanger 35 Joints 2.375 L-80 TBG GLV #9 1147 21 Joints 2.375 L-80 TBG GLV #8 1828 16 Joints 2.375 L-80 TBG GLV #7 2351 16 Joints 2.375 L-80 TBG GLV #6 2873 16 Joints 2.375 L-80 TBG GLV #5 3397 17 Joints 2.375 L-80 TBG GLV #4 3952 14 Joints 2.375 L-80 TBG GLV #3 4411 15 Joints 2.375 L-80 TBG GLV #2 4903 12 Joints 2.375 L-80 TBG 1.875 X-Nipple 5292 9 Joints 2.375 L-80 TBG GLV #1 5589 1 Joints 2.375 L-80 TBG 1 2.375 x 4' L-80 TBG Sub 2.375 x 2.875 X-Over On/Off Tool w/ 1.875 X Profile 5628 7" Packer 5635 2.875 x 2.375 X-Over 3 Joints 2.375 L-80 TBG 1.78 R Nipple 5734 1 Joints 2.375 L-80 TBG w/ Half Mule EOT @ 5766.