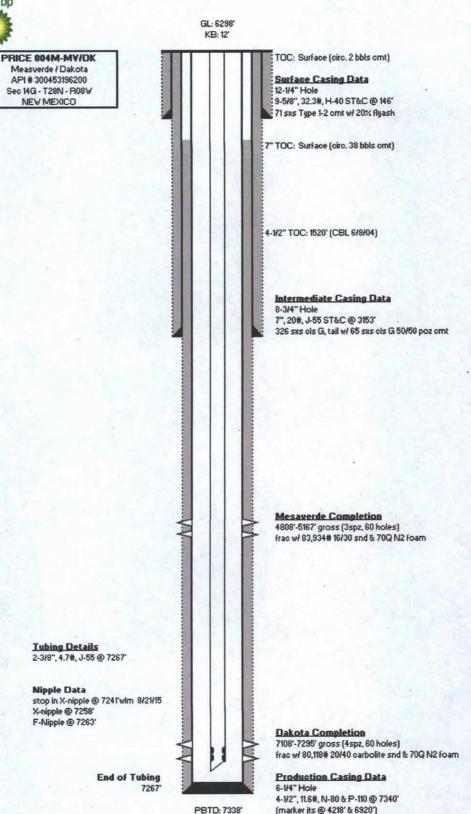

| DEP                                                                                                                                                                                                                                                                                                                                                                                                                                                                                                                                                                                                                                                                          | and the as                                                                                                                                                                                                                                                                                                                                                                            | FORM APPROVED<br>OMB NO. 1004-0135<br>Expires: July 31, 2010                                                                                                                                                                                                                                                                                                                                                                                                                                                                                                                                                                                                                                                                                                                                                                                                                                                                                                                                                                                                                                                                                                                                                                                                                                                                                                                                                                                                                                                                                                                                                                                                                                                                                                                                                                                                                                                                                                                                                                                                                                                                                                                                                                                           |                                                                                                                                                  |                                                                        |                              |  |
|------------------------------------------------------------------------------------------------------------------------------------------------------------------------------------------------------------------------------------------------------------------------------------------------------------------------------------------------------------------------------------------------------------------------------------------------------------------------------------------------------------------------------------------------------------------------------------------------------------------------------------------------------------------------------|---------------------------------------------------------------------------------------------------------------------------------------------------------------------------------------------------------------------------------------------------------------------------------------------------------------------------------------------------------------------------------------|--------------------------------------------------------------------------------------------------------------------------------------------------------------------------------------------------------------------------------------------------------------------------------------------------------------------------------------------------------------------------------------------------------------------------------------------------------------------------------------------------------------------------------------------------------------------------------------------------------------------------------------------------------------------------------------------------------------------------------------------------------------------------------------------------------------------------------------------------------------------------------------------------------------------------------------------------------------------------------------------------------------------------------------------------------------------------------------------------------------------------------------------------------------------------------------------------------------------------------------------------------------------------------------------------------------------------------------------------------------------------------------------------------------------------------------------------------------------------------------------------------------------------------------------------------------------------------------------------------------------------------------------------------------------------------------------------------------------------------------------------------------------------------------------------------------------------------------------------------------------------------------------------------------------------------------------------------------------------------------------------------------------------------------------------------------------------------------------------------------------------------------------------------------------------------------------------------------------------------------------------------|--------------------------------------------------------------------------------------------------------------------------------------------------|------------------------------------------------------------------------|------------------------------|--|
| SUNDRY N                                                                                                                                                                                                                                                                                                                                                                                                                                                                                                                                                                                                                                                                     |                                                                                                                                                                                                                                                                                                                                                                                       | 5. Lease Serial No.<br>NMSF078390                                                                                                                                                                                                                                                                                                                                                                                                                                                                                                                                                                                                                                                                                                                                                                                                                                                                                                                                                                                                                                                                                                                                                                                                                                                                                                                                                                                                                                                                                                                                                                                                                                                                                                                                                                                                                                                                                                                                                                                                                                                                                                                                                                                                                      |                                                                                                                                                  |                                                                        |                              |  |
| Do not use this<br>abandoned well.                                                                                                                                                                                                                                                                                                                                                                                                                                                                                                                                                                                                                                           | 6. 1                                                                                                                                                                                                                                                                                                                                                                                  | 6. If Indian, Allottee or Tribe Name                                                                                                                                                                                                                                                                                                                                                                                                                                                                                                                                                                                                                                                                                                                                                                                                                                                                                                                                                                                                                                                                                                                                                                                                                                                                                                                                                                                                                                                                                                                                                                                                                                                                                                                                                                                                                                                                                                                                                                                                                                                                                                                                                                                                                   |                                                                                                                                                  |                                                                        |                              |  |
| SUBMIT IN TRIP                                                                                                                                                                                                                                                                                                                                                                                                                                                                                                                                                                                                                                                               | 7. 1                                                                                                                                                                                                                                                                                                                                                                                  | <ol> <li>7. If Unit or CA/Agreement, Name and/or No.</li> <li>8. Well Name and No.<br/>PRICE 4M</li> </ol>                                                                                                                                                                                                                                                                                                                                                                                                                                                                                                                                                                                                                                                                                                                                                                                                                                                                                                                                                                                                                                                                                                                                                                                                                                                                                                                                                                                                                                                                                                                                                                                                                                                                                                                                                                                                                                                                                                                                                                                                                                                                                                                                             |                                                                                                                                                  |                                                                        |                              |  |
| 1. Type of Well<br>Oil Well Gas Well Othe                                                                                                                                                                                                                                                                                                                                                                                                                                                                                                                                                                                                                                    |                                                                                                                                                                                                                                                                                                                                                                                       |                                                                                                                                                                                                                                                                                                                                                                                                                                                                                                                                                                                                                                                                                                                                                                                                                                                                                                                                                                                                                                                                                                                                                                                                                                                                                                                                                                                                                                                                                                                                                                                                                                                                                                                                                                                                                                                                                                                                                                                                                                                                                                                                                                                                                                                        |                                                                                                                                                  |                                                                        |                              |  |
| 2. Name of Operator<br>BP AMERICA PRODUCTION C                                                                                                                                                                                                                                                                                                                                                                                                                                                                                                                                                                                                                               |                                                                                                                                                                                                                                                                                                                                                                                       | 9. API Well No.<br>30-045-31962-00-C1                                                                                                                                                                                                                                                                                                                                                                                                                                                                                                                                                                                                                                                                                                                                                                                                                                                                                                                                                                                                                                                                                                                                                                                                                                                                                                                                                                                                                                                                                                                                                                                                                                                                                                                                                                                                                                                                                                                                                                                                                                                                                                                                                                                                                  |                                                                                                                                                  |                                                                        |                              |  |
| 3a. Address<br>200 ENERGY CT.<br>FARMINGTON, NM 87401                                                                                                                                                                                                                                                                                                                                                                                                                                                                                                                                                                                                                        |                                                                                                                                                                                                                                                                                                                                                                                       | 3b. Phone No. (include area code<br>Ph: 281-366-7148                                                                                                                                                                                                                                                                                                                                                                                                                                                                                                                                                                                                                                                                                                                                                                                                                                                                                                                                                                                                                                                                                                                                                                                                                                                                                                                                                                                                                                                                                                                                                                                                                                                                                                                                                                                                                                                                                                                                                                                                                                                                                                                                                                                                   |                                                                                                                                                  | 10. Field and Pool, or Exploratory<br>BASIN DAKOTA<br>BLANCO MESAVERDE |                              |  |
| 4. Location of Well (Footage, Sec., T.,                                                                                                                                                                                                                                                                                                                                                                                                                                                                                                                                                                                                                                      | R., M., or Survey Description                                                                                                                                                                                                                                                                                                                                                         | )                                                                                                                                                                                                                                                                                                                                                                                                                                                                                                                                                                                                                                                                                                                                                                                                                                                                                                                                                                                                                                                                                                                                                                                                                                                                                                                                                                                                                                                                                                                                                                                                                                                                                                                                                                                                                                                                                                                                                                                                                                                                                                                                                                                                                                                      | 11. County or Par                                                                                                                                |                                                                        |                              |  |
| Sec 14 T28N R8W SWNE 2390<br>36.662130 N Lat, 107.647798 V                                                                                                                                                                                                                                                                                                                                                                                                                                                                                                                                                                                                                   |                                                                                                                                                                                                                                                                                                                                                                                       |                                                                                                                                                                                                                                                                                                                                                                                                                                                                                                                                                                                                                                                                                                                                                                                                                                                                                                                                                                                                                                                                                                                                                                                                                                                                                                                                                                                                                                                                                                                                                                                                                                                                                                                                                                                                                                                                                                                                                                                                                                                                                                                                                                                                                                                        | SAN JUAN COUNTY, NM                                                                                                                              |                                                                        |                              |  |
| 12. CHECK APPRO                                                                                                                                                                                                                                                                                                                                                                                                                                                                                                                                                                                                                                                              | OPRIATE BOX(ES) TO                                                                                                                                                                                                                                                                                                                                                                    | O INDICATE NATURE OF                                                                                                                                                                                                                                                                                                                                                                                                                                                                                                                                                                                                                                                                                                                                                                                                                                                                                                                                                                                                                                                                                                                                                                                                                                                                                                                                                                                                                                                                                                                                                                                                                                                                                                                                                                                                                                                                                                                                                                                                                                                                                                                                                                                                                                   | NOTICE, REPO                                                                                                                                     | RT, OR OTHE                                                            | R DATA                       |  |
| TYPE OF SUBMISSION                                                                                                                                                                                                                                                                                                                                                                                                                                                                                                                                                                                                                                                           | and the second                                                                                                                                                                                                                                                                                                                                                                        | ТҮРЕ О                                                                                                                                                                                                                                                                                                                                                                                                                                                                                                                                                                                                                                                                                                                                                                                                                                                                                                                                                                                                                                                                                                                                                                                                                                                                                                                                                                                                                                                                                                                                                                                                                                                                                                                                                                                                                                                                                                                                                                                                                                                                                                                                                                                                                                                 | F ACTION                                                                                                                                         | Same                                                                   |                              |  |
| Notice of Intent                                                                                                                                                                                                                                                                                                                                                                                                                                                                                                                                                                                                                                                             | Acidize                                                                                                                                                                                                                                                                                                                                                                               | Deepen                                                                                                                                                                                                                                                                                                                                                                                                                                                                                                                                                                                                                                                                                                                                                                                                                                                                                                                                                                                                                                                                                                                                                                                                                                                                                                                                                                                                                                                                                                                                                                                                                                                                                                                                                                                                                                                                                                                                                                                                                                                                                                                                                                                                                                                 | Production (                                                                                                                                     | Start/Resume)                                                          | □ Water Shut-Off             |  |
|                                                                                                                                                                                                                                                                                                                                                                                                                                                                                                                                                                                                                                                                              | Alter Casing                                                                                                                                                                                                                                                                                                                                                                          | Fracture Treat                                                                                                                                                                                                                                                                                                                                                                                                                                                                                                                                                                                                                                                                                                                                                                                                                                                                                                                                                                                                                                                                                                                                                                                                                                                                                                                                                                                                                                                                                                                                                                                                                                                                                                                                                                                                                                                                                                                                                                                                                                                                                                                                                                                                                                         | Reclamation                                                                                                                                      |                                                                        | □ Well Integrity             |  |
| Subsequent Report                                                                                                                                                                                                                                                                                                                                                                                                                                                                                                                                                                                                                                                            | Casing Repair                                                                                                                                                                                                                                                                                                                                                                         | New Construction                                                                                                                                                                                                                                                                                                                                                                                                                                                                                                                                                                                                                                                                                                                                                                                                                                                                                                                                                                                                                                                                                                                                                                                                                                                                                                                                                                                                                                                                                                                                                                                                                                                                                                                                                                                                                                                                                                                                                                                                                                                                                                                                                                                                                                       | Recomplete                                                                                                                                       |                                                                        | Other<br>Workover Operations |  |
| Final Abandonment Notice                                                                                                                                                                                                                                                                                                                                                                                                                                                                                                                                                                                                                                                     | Change Plans                                                                                                                                                                                                                                                                                                                                                                          | Plug and Abandon                                                                                                                                                                                                                                                                                                                                                                                                                                                                                                                                                                                                                                                                                                                                                                                                                                                                                                                                                                                                                                                                                                                                                                                                                                                                                                                                                                                                                                                                                                                                                                                                                                                                                                                                                                                                                                                                                                                                                                                                                                                                                                                                                                                                                                       | □ Temporarily                                                                                                                                    |                                                                        | workover Operation.          |  |
|                                                                                                                                                                                                                                                                                                                                                                                                                                                                                                                                                                                                                                                                              | Convert to Injection                                                                                                                                                                                                                                                                                                                                                                  | Plug Back                                                                                                                                                                                                                                                                                                                                                                                                                                                                                                                                                                                                                                                                                                                                                                                                                                                                                                                                                                                                                                                                                                                                                                                                                                                                                                                                                                                                                                                                                                                                                                                                                                                                                                                                                                                                                                                                                                                                                                                                                                                                                                                                                                                                                                              | □ Water Dispo                                                                                                                                    | ter Disposal<br>ny proposed work and approximate durati                |                              |  |
| determined that the site is ready for fin.<br>BP America Production Compa<br>Please see the attached proces                                                                                                                                                                                                                                                                                                                                                                                                                                                                                                                                                                  | ny requests to re-perform                                                                                                                                                                                                                                                                                                                                                             |                                                                                                                                                                                                                                                                                                                                                                                                                                                                                                                                                                                                                                                                                                                                                                                                                                                                                                                                                                                                                                                                                                                                                                                                                                                                                                                                                                                                                                                                                                                                                                                                                                                                                                                                                                                                                                                                                                                                                                                                                                                                                                                                                                                                                                                        |                                                                                                                                                  |                                                                        |                              |  |
| BP America Production Compa<br>Please see the attached proced<br>DHC 1407                                                                                                                                                                                                                                                                                                                                                                                                                                                                                                                                                                                                    | ny requests to re-perform                                                                                                                                                                                                                                                                                                                                                             | diagrams and C-102 plats.                                                                                                                                                                                                                                                                                                                                                                                                                                                                                                                                                                                                                                                                                                                                                                                                                                                                                                                                                                                                                                                                                                                                                                                                                                                                                                                                                                                                                                                                                                                                                                                                                                                                                                                                                                                                                                                                                                                                                                                                                                                                                                                                                                                                                              | vstem during                                                                                                                                     |                                                                        |                              |  |
| BP America Production Compa<br>Please see the attached proced                                                                                                                                                                                                                                                                                                                                                                                                                                                                                                                                                                                                                | ny requests to re-perform                                                                                                                                                                                                                                                                                                                                                             | diagrams and C-102 plats.                                                                                                                                                                                                                                                                                                                                                                                                                                                                                                                                                                                                                                                                                                                                                                                                                                                                                                                                                                                                                                                                                                                                                                                                                                                                                                                                                                                                                                                                                                                                                                                                                                                                                                                                                                                                                                                                                                                                                                                                                                                                                                                                                                                                                              | vstem during                                                                                                                                     | OIL CONS.                                                              | DIV DIST. 3                  |  |
| BP America Production Compa<br>Please see the attached proced<br>DHC 1407<br>In accordance with NMOCD Pit                                                                                                                                                                                                                                                                                                                                                                                                                                                                                                                                                                    | ny requests to re-perform                                                                                                                                                                                                                                                                                                                                                             | diagrams and C-102 plats.                                                                                                                                                                                                                                                                                                                                                                                                                                                                                                                                                                                                                                                                                                                                                                                                                                                                                                                                                                                                                                                                                                                                                                                                                                                                                                                                                                                                                                                                                                                                                                                                                                                                                                                                                                                                                                                                                                                                                                                                                                                                                                                                                                                                                              | /stem during                                                                                                                                     |                                                                        | DIV DIST. 3<br>0 2015        |  |
| BP America Production Compa<br>Please see the attached proced<br>DHC 1407<br>In accordance with NMOCD Pit<br>operations.                                                                                                                                                                                                                                                                                                                                                                                                                                                                                                                                                     | ny requests to re-perform<br>dure including wellbore of<br>Rule 19.15.17.9 NMAC<br>rue and correct.<br>Electronic Submission #<br>For BP AMERICA<br>ted to AFMSS for process                                                                                                                                                                                                          | diagrams and C-102 plats.<br>BP will use a closed-loop sy<br>BP will use a closed-loop sy<br>BP will use a closed-loop sy<br>the bill use a closed-loop sy<br>bill use a closed-loop sy<br>the bill use a closed sy the bil | Il Information Sys<br>The Farmington<br>In 11/25/2015 (16V                                                                                       | NOV 3<br>tem<br>VMT0048SE)                                             |                              |  |
| BP America Production Compa<br>Please see the attached proced<br>DHC 1407<br>In accordance with NMOCD Pit<br>operations.                                                                                                                                                                                                                                                                                                                                                                                                                                                                                                                                                     | ny requests to re-perform<br>dure including wellbore of<br>Rule 19.15.17.9 NMAC<br>rue and correct.<br>Electronic Submission #<br>For BP AMERICA<br>ted to AFMSS for process                                                                                                                                                                                                          | diagrams and C-102 plats.<br>BP will use a closed-loop sy<br>BP will use a closed-loop sy<br>BP will use a closed-loop sy<br>the bill use a closed-loop sy<br>bill use a closed-loop sy<br>the bill use a closed sy the bil | Il Information Sys                                                                                                                               | NOV 3<br>tem<br>VMT0048SE)                                             |                              |  |
| BP America Production Compa<br>Please see the attached proced<br>DHC 1407<br>In accordance with NMOCD Pit<br>operations.                                                                                                                                                                                                                                                                                                                                                                                                                                                                                                                                                     | ny requests to re-perform<br>dure including wellbore of<br>Rule 19.15.17.9 NMAC<br>True and correct.<br>Electronic Submission #<br>For BP AMERICA<br>ted to AFMSS for process<br>VIN                                                                                                                                                                                                  | diagrams and C-102 plats.<br>BP will use a closed-loop sy<br>323747 verified by the BLM We<br>APRODUCTION CO., sent to th<br>sing by WILLIAM TAMBEKOU o<br>Title REGUI                                                                                                                                                                                                                                                                                                                                                                                                                                                                                                                                                                                                                                                                                                                                                                                                                                                                                                                                                                                                                                                                                                                                                                                                                                                                                                                                                                                                                                                                                                                                                                                                                                                                                                                                                                                                                                                                                                                                                                                                                                                                                 | II Information Sys<br>The Farmington<br>Son 11/25/2015 (16W<br>ATORY ANALYS<br>2015                                                              | NOV 3<br>tem<br>VMT0048SE)                                             |                              |  |
| BP America Production Compa<br>Please see the attached proced<br>DHC 1407<br>In accordance with NMOCD Pit<br>operations.<br>14. I hereby certify that the foregoing is the<br>Committed<br>Name (Printed/Typed) TOYA COL                                                                                                                                                                                                                                                                                                                                                                                                                                                     | ny requests to re-perform<br>dure including wellbore of<br>Rule 19.15.17.9 NMAC<br>True and correct.<br>Electronic Submission #<br>For BP AMERICA<br>ted to AFMSS for process<br>VIN                                                                                                                                                                                                  | diagrams and C-102 plats.<br>BP will use a closed-loop sy<br>323747 verified by the BLM We<br>PRODUCTION CO., sent to the<br>sing by WILLIAM TAMBEKOU of<br>Title REGUL                                                                                                                                                                                                                                                                                                                                                                                                                                                                                                                                                                                                                                                                                                                                                                                                                                                                                                                                                                                                                                                                                                                                                                                                                                                                                                                                                                                                                                                                                                                                                                                                                                                                                                                                                                                                                                                                                                                                                                                                                                                                                | II Information Sys<br>The Farmington<br>Son 11/25/2015 (16W<br>ATORY ANALYS<br>2015                                                              | NOV 3<br>tem<br>VMT0048SE)                                             |                              |  |
| BP America Production Compa<br>Please see the attached proced<br>DHC 1407<br>In accordance with NMOCD Pit<br>operations.<br>14. I hereby certify that the foregoing is the<br>Committed<br>Name (Printed/Typed) TOYA COL                                                                                                                                                                                                                                                                                                                                                                                                                                                     | ny requests to re-perform<br>dure including wellbore of<br>Rule 19.15.17.9 NMAC<br>Fundamental correct.<br>Electronic Submission #<br>For BP AMERICA<br>ted to AFMSS for process<br>VIN<br>bemission)<br>THIS SPACE FO                                                                                                                                                                | diagrams and C-102 plats.<br>BP will use a closed-loop sy<br>323747 verified by the BLM We<br>APRODUCTION CO., sent to the<br>sing by WILLIAM TAMBEKOU of<br>Title REGUI<br>Date 11/17/2<br>DR FEDERAL OR STATE                                                                                                                                                                                                                                                                                                                                                                                                                                                                                                                                                                                                                                                                                                                                                                                                                                                                                                                                                                                                                                                                                                                                                                                                                                                                                                                                                                                                                                                                                                                                                                                                                                                                                                                                                                                                                                                                                                                                                                                                                                        | II Information Sys<br>The Farmington<br>Son 11/25/2015 (16W<br>ATORY ANALYS<br>2015                                                              | NOV 3<br>tem<br>VMT0048SE)                                             | 0 2015                       |  |
| BP America Production Compa<br>Please see the attached proceed<br>DHC 1407<br>In accordance with NMOCD Pit<br>operations.<br>14. I hereby certify that the foregoing is the<br>Commit<br>Name (Printed/Typed) TOYA COL<br>Signature (Electronic Su                                                                                                                                                                                                                                                                                                                                                                                                                           | ny requests to re-perform<br>dure including wellbore of<br>Rule 19.15.17.9 NMAC<br>Rule 19.15.17.9 NMAC<br>True and correct.<br>Electronic Submission #<br>For BP AMERICA<br>ted to AFMSS for process<br>VIN<br>bmission)<br>THIS SPACE FC                                                                                                                                            | diagrams and C-102 plats.<br>BP will use a closed-loop sy<br>323747 verified by the BLM We<br>APRODUCTION CO., sent to the<br>sing by WILLIAM TAMBEKOU of<br>Title REGUI<br>Date 11/17/2<br>DR FEDERAL OR STATE<br>                                                                                                                                                                                                                                                                                                                                                                                                                                                                                                                                                                                                                                                                                                                                                                                                                                                                                                                                                                                                                                                                                                                                                                                                                                                                                                                                                                                                                                                                                                                                                                                                                                                                                                                                                                                                                                                                                                                                                                                                                                    | Il Information Sys<br>Farmington<br>on 11/25/2015 (16W<br>ATORY ANALYS<br>2015<br>OFFICE USE                                                     | NOV 3<br>tem<br>VMT0048SE)                                             | 0 2015                       |  |
| BP America Production Compa<br>Please see the attached proced<br>DHC 1407<br>In accordance with NMOCD Pit<br>operations.<br>14. I hereby certify that the foregoing is the<br>Commit<br>Name (Printed/Typed) TOYA COL<br>Signature (Electronic Su<br>Approved By_WILLIAM TAMBEKOU<br>Conditions of approval, if any, are attached.<br>certify that the applicant holds legal or equit<br>which would entitle the applicant to conduct<br>Title 18 U.S.C. Section 1001 and Title 43 U<br>States any false, fictitious or fraudulent sta                                                                                                                                       | ny requests to re-perform<br>dure including wellbore of<br>Rule 19.15.17.9 NMAC<br>Prue and correct.<br>Electronic Submission #<br>For BP AMERICA<br>ted to AFMSS for process<br>VIN<br>bmission)<br>THIS SPACE FO<br>J<br>Approval of this notice does<br>able title to those rights in the<br>toperations thereon.<br>S.C. Section 1212, make it a                                  | diagrams and C-102 plats.<br>BP will use a closed-loop sy<br>323747 verified by the BLM We<br>PRODUCTION CO., sent to the<br>sing by WILLIAM TAMBEKOU of<br>Title REGUI<br>Date 11/17/2<br>DR FEDERAL OR STATE<br>not warrant or<br>subject lease Office Farming<br>crime for any person knowingly and                                                                                                                                                                                                                                                                                                                                                                                                                                                                                                                                                                                                                                                                                                                                                                                                                                                                                                                                                                                                                                                                                                                                                                                                                                                                                                                                                                                                                                                                                                                                                                                                                                                                                                                                                                                                                                                                                                                                                 | Il Information Sys<br>be Farmington<br>on 11/25/2015 (16W<br>ATORY ANALYS<br>2015<br>OFFICE USE<br>CUM ENGINEER<br>gton                          | NOV 3                                                                  | 0 2015<br>Date 11/25/201     |  |
| BP America Production Compa<br>Please see the attached proced<br>DHC 1407<br>In accordance with NMOCD Pit<br>operations.<br>14. I hereby certify that the foregoing is the<br>Commit<br>Name (Printed/Typed) TOYA COL<br>Signature (Electronic Su<br>Signature (Electronic Su<br>Approved By_WILLIAM TAMBEKOU<br>Conditions of approval, if any, are attached.<br>certify that the applicant holds legal or equit<br>which would entifle the applicant to conduct<br>Title 18 U.S.C. Section 1001 and Title 43 U.<br>States any false, fictitious or fraudulent states<br>forations are above or below<br>ing perfs please file: c-104 and<br>obletion Report to include new | ny requests to re-perform<br>dure including wellbore of<br>Rule 19.15.17.9 NMAC<br>Pue and correct.<br>Electronic Submission #<br>For BP AMERICA<br>ted to AFMSS for process<br>VIN<br>bmission)<br>THIS SPACE FO<br>J<br>Approval of this notice does<br>able title to those rights in the<br>toperations thereon.<br>S.C. Section 1212, make it a<br>atements or representations as | diagrams and C-102 plats.<br>BP will use a closed-loop sy<br>323747 verified by the BLM We<br>PRODUCTION CO., sent to the<br>sing by WILLIAM TAMBEKOU<br>Title REGUI<br>Date 11/17/2<br>DR FEDERAL OR STATE<br>not warrant or<br>subject lease Office Farming<br>crime for any person knowingly and<br>to any matter within its jurisdiction<br>D** BLM REVISED ** BLI                                                                                                                                                                                                                                                                                                                                                                                                                                                                                                                                                                                                                                                                                                                                                                                                                                                                                                                                                                                                                                                                                                                                                                                                                                                                                                                                                                                                                                                                                                                                                                                                                                                                                                                                                                                                                                                                                 | Il Information Sys<br>le Farmington<br>on 11/25/2015 (16W<br>ATORY ANALYS<br>2015<br>OFFICE USE<br>UM ENGINEER<br>gton<br>I willfully to make to | NOV 3                                                                  | 0 2015<br>Date 11/25/2019    |  |
| BP America Production Compa<br>Please see the attached proced<br>DHC 1407<br>In accordance with NMOCD Pit<br>operations.<br>14. I hereby certify that the foregoing is th<br>Committed<br>Name (Printed/Typed) TOYA COLT<br>Signature (Electronic Su<br>Signature (Electronic Su<br>Approved By_WILLIAM TAMBEKOU<br>Conditions of approval, if any, are attached,<br>certify that the applicant holds legal or equit<br>which would entitle the applicant to conduct<br>Title 18 U.S.C. Section 1001 and Title 43 U<br>States any false, fictitious or fraudulent states<br>forations are above or below<br>ing perfs please file: c-104 and                                 | ny requests to re-perform<br>dure including wellbore of<br>Rule 19.15.17.9 NMAC<br>Pue and correct.<br>Electronic Submission #<br>For BP AMERICA<br>ted to AFMSS for process<br>VIN<br>bmission)<br>THIS SPACE FO<br>J<br>Approval of this notice does<br>able title to those rights in the<br>toperations thereon.<br>S.C. Section 1212, make it a<br>atements or representations as | diagrams and C-102 plats.<br>BP will use a closed-loop sy<br>323747 verified by the BLM We<br>PRODUCTION CO., sent to the<br>sing by WILLIAM TAMBEKOU<br>Title REGUI<br>Date 11/17/2<br>DR FEDERAL OR STATE<br>not warrant or<br>subject lease Office Farming<br>crime for any person knowingly and<br>to any matter within its jurisdiction                                                                                                                                                                                                                                                                                                                                                                                                                                                                                                                                                                                                                                                                                                                                                                                                                                                                                                                                                                                                                                                                                                                                                                                                                                                                                                                                                                                                                                                                                                                                                                                                                                                                                                                                                                                                                                                                                                           | Il Information Sys<br>le Farmington<br>on 11/25/2015 (16W<br>ATORY ANALYS<br>2015<br>OFFICE USE<br>UM ENGINEER<br>gton<br>I willfully to make to | NOV 3                                                                  | 0 2015<br>Date 11/25/20      |  |