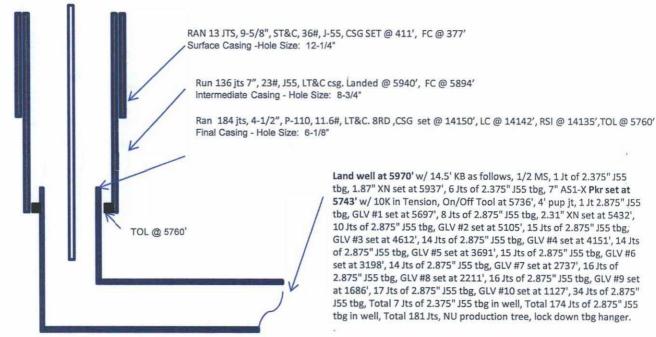

Land well at 5970' w/ 14.5' KB as follows, 1/2 MS, 1 Jt of 2.375" J55 tbg, 1.87" XN set at 5937', 6 Jts of 2.375" J55 tbg, 7" AS1-X Pkr set at 5743' w/ 10K in Tension, On/Off Tool at 5736', 4' pup jt, 1 Jt 2.875" J55 tbg, GLV #1 set at 5697', 8 Jts of 2.875" J55 tbg, 2.31" XN set at 5432', 10 Jts of 2.875" J55 tbg, GLV #2 set at 5105', 15 Jts of 2.875" J55 tbg; GLV #3 set at 4612', 14 Jts of 2.875" J55 tbg, GLV #4 set at 4151', 14 Jts of 2.875" J55 tbg, GLV #5 set at 3691', 15 Jts of 2.875" J55 tbg, GLV #6 set at 3198', 14 Jts of 2.875" J55 tbg, GLV #7 set at 2737', 16 Jts of 2.875" J55 tbg, GLV #8 set at 2211', 16 Jts of 2.875" J55 tbg, GLV #9 set at 1686', 17 Jts of 2.875" J55 tbg, GLV #10 set at 1127', 34 Jts of 2.875" J55 tbg, Total 7 Jts of 2.375" J55 tbg in well, Total 174 Jts of 2.875" J55 tbg in well, Total 181 Jts, NU production tree, lock down tbg hanger.

TD: 14155' MD TVD: 5346' PBTD: 14142' MD

| HOLE SIZE | CASING | CEMENT   | VOLUME       | CMT TOP   |
|-----------|--------|----------|--------------|-----------|
| 12-1/4"   | 9-5/8" | 245 sx   | 222 cu.ft.   | Surface   |
| 8-3/4"    | 7"     | 1147 s x | 1648 cu.ft   | Surface   |
| 6-1/8"    | 4-1/2" | 830 sx   | 1128 cu. ft. | TOL 5760' |
|           |        |          |              |           |