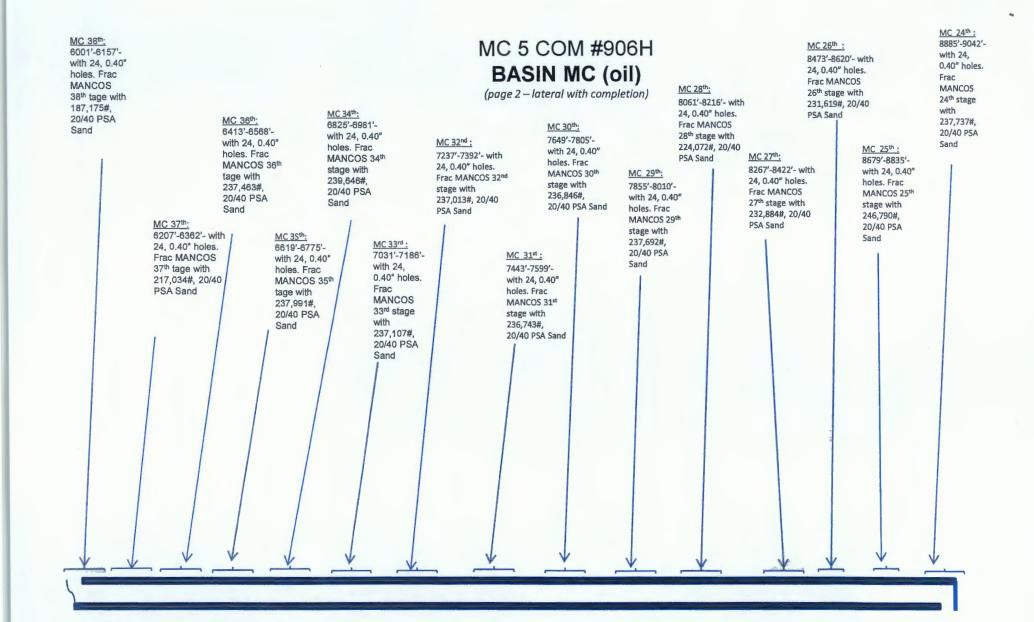

## MC 5 COM #906H **BASIN MC (oil)**

(page 1)

Spud: 12/11/14

Completed: 10/26/15

SHL: 1262' FNL & 422' FWL

NW/4 NW/4 Section 33(D), T24N, R8W

BHL: 357' FSL & 2320' FWL

SE/4 SW/4 Section 34 (N), T24N, R8W