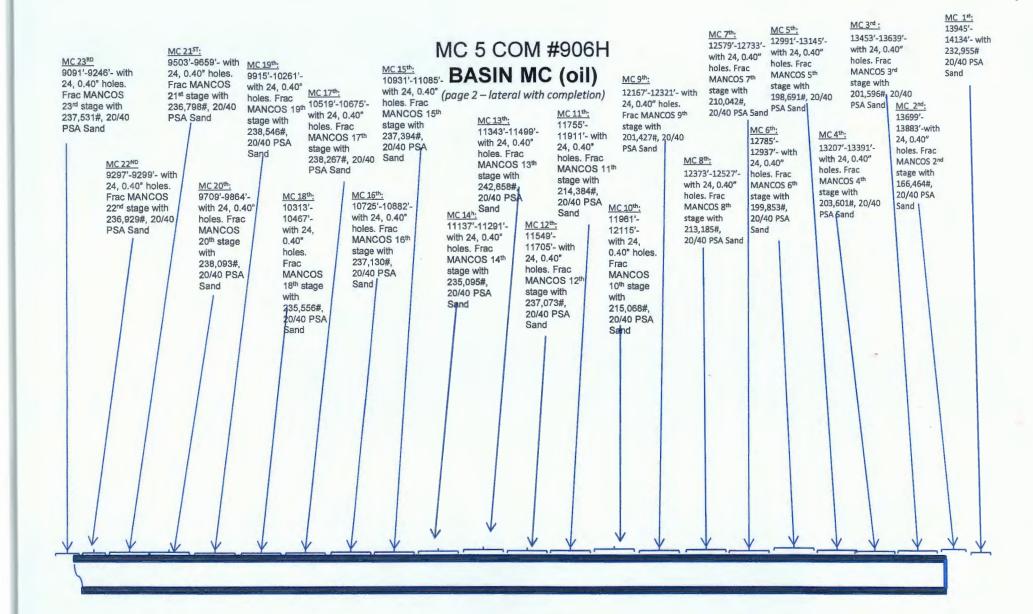

## MC 5 COM #906H **BASIN MC (oil)**

(page 1)

Spud: 12/11/14

Completed: 10/26/15

SHL: 1262' FNL & 422' FWL

NW/4 NW/4 Section 33(D), T24N, R8W

BHL: 357' FSL & 2320' FWL

SE/4 SW/4 Section 34 (N), T24N, R8W