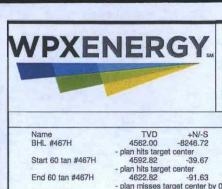

| Measured<br>Depth<br>(usft) | Inclination (°) | Azimuth (°) | Vertical<br>Depth<br>(usft) | +N/-S<br>(usft) | +E/-W<br>(usft) | Dogleg<br>Rate<br>(*/100usft) | Build<br>Rate<br>(°/100usft) | Turn<br>Rate<br>(°/100usft) | TFO<br>(°) | Target            |
|-----------------------------|-----------------|-------------|-----------------------------|-----------------|-----------------|-------------------------------|------------------------------|-----------------------------|------------|-------------------|
| 0.00                        | 0.00            | 0.00        | 0.00                        | 0.00            | 0.00            | 0.00                          | 0.00                         | 0.00                        | 0.00       |                   |
| 500.00                      | 0.00            | 0.00        | 500.00                      | 0.00            | 0.00            | 0.00                          | 0.00                         | 0.00                        | 0.00       |                   |
| 1,084.50                    | 11.69           | 294.97      | 1,080.46                    | 25.08           | -53.87          | 2.00                          | 2.00                         | 0.00                        | 294.97     |                   |
| 4,054.29                    | 11.69           | 294.97      | 3,988.65                    | 279.10          | -599,36         | 0.00                          | 0.00                         | 0.00                        | 0.00       |                   |
| 4,780.57                    | 60.00           | 180.46      | 4,592.82                    | -39.67          | -677.21         | 9.00                          | 6.65                         | -15.77                      | -119.90    | Start 60 tan #467 |
| 4,840.57                    | 60.00           | 180.46      | 4,622.82                    | -91.63          | -677.63         | 0.00                          | 0.00                         | 0.00                        | 0.00       | End 60 tan #467H  |
| 5,010.06                    | 75.25           | 180.37      | 4,687.14                    | -247.89         | -678.75         | 9.00                          | 9.00                         | -0.05                       | -0.33      |                   |
| 5,185.77                    | 91.07           | 180.63      | 4,708.00                    | -421.80         | -680.27         | 9.00                          | 9.00                         | 0.15                        | 0.96       | POE #467H         |
| 13,012.53                   | 91.07           | 180.63      | 4,562.00                    | -8,246.72       | -766.45         | 0.00                          | 0.00                         | 0.00                        | 0.00       | BHL #467H         |