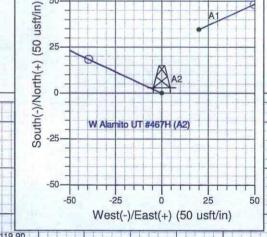

# **WPX** Energy

T22N R8W
W Alamitio UT 12 F
W Alamito UT #467H - Slot A2

Wellbore #1

Plan: Design #1 1Sept15 sam

#### Planning Report

Database: San Juan
Company: WPX Energy
Project: T22N R8W
Site: W Alamitio UT 12 F
Well: W Alamito UT #467H
Wellbore: Wellbore #1
Design: Design #1 1Sept15 sam

Local Co-ordinate Reference: TVD Reference: MD Reference: North Reference: Survey Calculation Method: Well W Alamito UT #467H (A2) - Slot A2 KB @ 6808.00usft (Aztec 920) KB @ 6808.00usft (Aztec 920)

| Measured<br>Depth<br>(usft) | Inclination (°) | Azimuth (°) | Vertical<br>Depth<br>(usft) | +N/-S<br>(usft) | +E/-W<br>(usft) | Dogleg<br>Rate<br>(*/100usft) | Build<br>Rate<br>(°/100usft) | Turn<br>Rate<br>(°/100usft) | TFO<br>(°) | Target            |
|-----------------------------|-----------------|-------------|-----------------------------|-----------------|-----------------|-------------------------------|------------------------------|-----------------------------|------------|-------------------|
| 0.00                        | 0.00            | 0.00        | 0.00                        | 0.00            | 0.00            | 0.00                          | 0.00                         | 0.00                        | 0.00       |                   |
| 500.00                      | 0.00            | 0.00        | 500.00                      | 0.00            | 0.00            | 0.00                          | 0.00                         | 0.00                        | 0.00       |                   |
| 1,084.50                    | 11.69           | 294.97      | 1,080.46                    | 25.08           | -53.87          | 2.00                          | 2.00                         | 0.00                        | 294.97     |                   |
| 4,054.29                    | 11.69           | 294.97      | 3,988.65                    | 279.10          | -599,36         | 0.00                          | 0.00                         | 0.00                        | 0.00       |                   |
| 4,780.57                    | 60.00           | 180.46      | 4,592.82                    | -39.67          | -677.21         | 9.00                          | 6.65                         | -15.77                      | -119.90    | Start 60 tan #467 |
| 4,840.57                    | 60.00           | 180.46      | 4,622.82                    | -91.63          | -677.63         | 0.00                          | 0.00                         | 0.00                        | 0.00       | End 60 tan #467H  |
| 5,010.06                    | 75.25           | 180.37      | 4,687.14                    | -247.89         | -678.75         | 9.00                          | 9.00                         | -0.05                       | -0.33      |                   |
| 5,185.77                    | 91.07           | 180.63      | 4,708.00                    | -421.80         | -680.27         | 9.00                          | 9.00                         | 0.15                        | 0.96       | POE #467H         |
| 13,012.53                   | 91.07           | 180.63      | 4,562.00                    | -8,246.72       | -766.45         | 0.00                          | 0.00                         | 0.00                        | 0.00       | BHL #467H         |