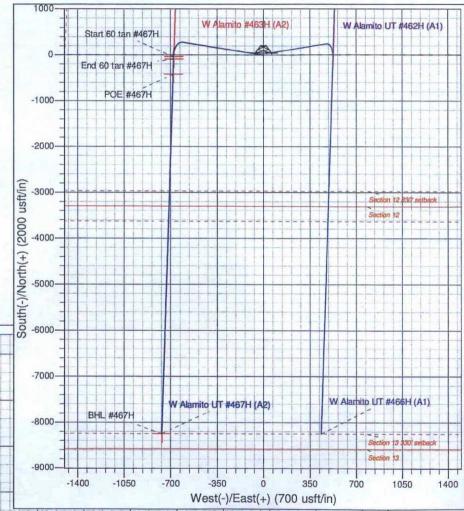

| Measured<br>Depth<br>(usft) | Inclination (°) | Azimuth (°) | Vertical<br>Depth<br>(usft) | +N/-S<br>(usft) | +E/-W<br>(usft) | Dogleg<br>Rate<br>(*/100usft) | Build<br>Rate<br>(°/100usft) | Turn<br>Rate<br>(°/100usft) | TFO<br>(°) | Target            |
|-----------------------------|-----------------|-------------|-----------------------------|-----------------|-----------------|-------------------------------|------------------------------|-----------------------------|------------|-------------------|
| 0.00                        | 0.00            | 0.00        | 0.00                        | 0.00            | 0.00            | 0.00                          | 0.00                         | 0.00                        | 0.00       |                   |
| 500.00                      | 0.00            | 0.00        | 500.00                      | 0.00            | 0.00            | 0.00                          | 0.00                         | 0.00                        | 0.00       |                   |
| 1,084.50                    | 11.69           | 294.97      | 1,080.46                    | 25.08           | -53.87          | 2.00                          | 2.00                         | 0.00                        | 294.97     |                   |
| 4,054.29                    | 11.69           | 294.97      | 3,988.65                    | 279.10          | -599,36         | 0.00                          | 0.00                         | 0.00                        | 0.00       |                   |
| 4,780.57                    | 60.00           | 180.46      | 4,592.82                    | -39.67          | -677.21         | 9.00                          | 6.65                         | -15.77                      | -119.90    | Start 60 tan #467 |
| 4,840.57                    | 60.00           | 180.46      | 4,622.82                    | -91.63          | -677.63         | 0.00                          | 0.00                         | 0.00                        | 0.00       | End 60 tan #467H  |
| 5,010.06                    | 75.25           | 180.37      | 4,687.14                    | -247.89         | -678.75         | 9.00                          | 9.00                         | -0.05                       | -0.33      |                   |
| 5,185.77                    | 91.07           | 180.63      | 4,708.00                    | -421.80         | -680.27         | 9.00                          | 9.00                         | 0.15                        | 0.96       | POE #467H         |
| 13,012.53                   | 91.07           | 180.63      | 4,562.00                    | -8,246.72       | -766.45         | 0.00                          | 0.00                         | 0.00                        | 0.00       | BHL #467H         |