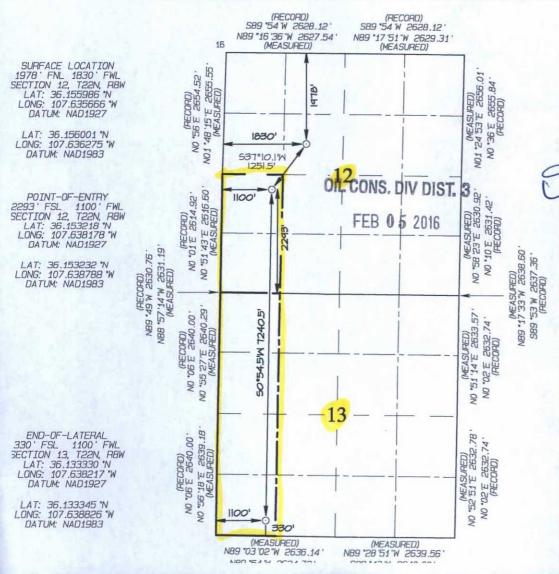

#### WELL LOCATION AND ACREAGE DEDICATION PLAT

| ¹API Number        |         |                              |         | Pool Cod | ie                            | *Pool Name                       |                                                  |                      |                    |  |
|--------------------|---------|------------------------------|---------|----------|-------------------------------|----------------------------------|--------------------------------------------------|----------------------|--------------------|--|
| 30-04              | 5-3     | 35720 98163 ALAMITO MANCOS W |         |          |                               |                                  |                                                  |                      |                    |  |
| Property           | Code    |                              |         | 0.00     | *Propert                      | y Name<br>TO UNIT                | 5 )                                              | *Well Number<br>467H |                    |  |
| OGRID 12078        | No.     |                              |         | WPX      | *Operato                      | r Name<br>RODUCTION, LL          | С                                                |                      | Elevation<br>6794' |  |
|                    | T P P   | 4.6                          |         |          | 10 Surface                    | Location                         |                                                  |                      |                    |  |
| UL or lot no.      | Section | Township                     | Range   | Lot Idn  | Feet from the                 | North/South line                 | Feet from the                                    | East/West line       | County             |  |
| F                  | 12      | 55N                          | 8W      |          | 1978                          | NORTH                            | 1830                                             | WEST                 | SAN JUAN           |  |
|                    |         | 11 11 12 13                  | 1 Botto | m Hole   | Location ]                    | If Different                     | From Surfac                                      | е                    |                    |  |
| UL or lat no.      | Section | Township                     | Range   | Lot Idn  | Feet from the                 | North/South line                 | Feet from the                                    | East/West line       | County             |  |
| М                  | 13      | 22N                          | BW      | 7.7      | 330                           | SOUTH                            | 1100                                             | WEST                 | SAN JUAN           |  |
| Dedicated<br>Acres |         | SW/4 -<br>W/2 -              |         |          | <sup>13</sup> Joint or Infill | <sup>14</sup> Consolidation Code | <sup>15</sup> Order No. R-14002 / 1,922.40 Acres |                      |                    |  |

W Alamito UT #467H

SURFACE:

Federal

SH Location:

SENW Sec 12-22N-08W

**ELEVATION:** 

6794' GR

**BH Location:** 

SWSW Sec 13-22N-08W

MINERALS:

**Indian Allotted** 

MEASURED DEPTH: 13,012.53

I. GEOLOGY:

SURFACE FORMATION - NACIMIENTO

A. FORMATION TOPS (KB)

| NAME            | MD   | TVD   | NAME           | MD        | TVD      |
|-----------------|------|-------|----------------|-----------|----------|
| 010 11 11 10    |      | 477   | DOUGHT LOOKOUT | 2400      | 2426     |
| OJO ALAMO       | 477  | 1,000 | POINT LOOKOUT  | 3490      |          |
| KIRTLAND        | 644  | 644   | MANCOS         | 3685      | 3627     |
| PICTURED CLIFFS | 1045 | 1042  | GALLUP         | 3997      | 3933     |
| LEWIS           | 1145 | 1140  | KICKOFF POINT  | 4,054.29  | 3,988.65 |
| CHACRA          | 1448 | 1436  | TOP TARGET     | 5040      | 4694     |
| CLIFF HOUSE     | 2555 | 2520  | LANDING POINT  | 5423      | 4712     |
| MENEFEE         | 2612 | 2576  | BASE TARGET    | 5423      | 4712     |
|                 |      |       | TD             | 13,012.53 | 4,562.00 |