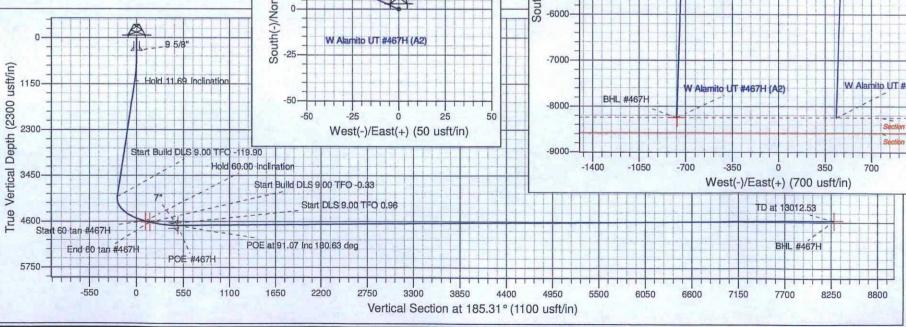

| Measured<br>Depth<br>(usft) | Inclination (°) | Azimuth (°) | Vertical<br>Depth<br>(usft) | +N/-S<br>(usft) | +E/-W<br>(usft) | Dogleg<br>Rate<br>(*/100usft) | Build<br>Rate<br>(°/100usft) | Turn<br>Rate<br>(°/100usft) | TFO<br>(°) | Target            |
|-----------------------------|-----------------|-------------|-----------------------------|-----------------|-----------------|-------------------------------|------------------------------|-----------------------------|------------|-------------------|
| 0.00                        | 0.00            | 0.00        | 0.00                        | 0.00            | 0.00            | 0.00                          | 0.00                         | 0.00                        | 0.00       |                   |
| 500.00                      | 0.00            | 0.00        | 500.00                      | 0.00            | 0.00            | 0.00                          | 0.00                         | 0.00                        | 0.00       |                   |
| 1,084.50                    | 11.69           | 294.97      | 1,080.46                    | 25.08           | -53.87          | 2.00                          | 2.00                         | 0.00                        | 294.97     |                   |
| 4,054.29                    | 11.69           | 294.97      | 3,988.65                    | 279.10          | -599,36         | 0.00                          | 0.00                         | 0.00                        | 0.00       |                   |
| 4,780.57                    | 60.00           | 180.46      | 4,592.82                    | -39.67          | -677.21         | 9.00                          | 6.65                         | -15.77                      | -119.90    | Start 60 tan #467 |
| 4,840.57                    | 60.00           | 180.46      | 4,622.82                    | -91.63          | -677.63         | 0.00                          | 0.00                         | 0.00                        | 0.00       | End 60 tan #467H  |
| 5,010.06                    | 75.25           | 180.37      | 4,687.14                    | -247.89         | -678.75         | 9.00                          | 9.00                         | -0.05                       | -0.33      |                   |
| 5,185.77                    | 91.07           | 180.63      | 4,708.00                    | -421.80         | -680.27         | 9.00                          | 9.00                         | 0.15                        | 0.96       | POE #467H         |
| 13,012.53                   | 91.07           | 180.63      | 4,562.00                    | -8,246.72       | -766.45         | 0.00                          | 0.00                         | 0.00                        | 0.00       | BHL #467H         |