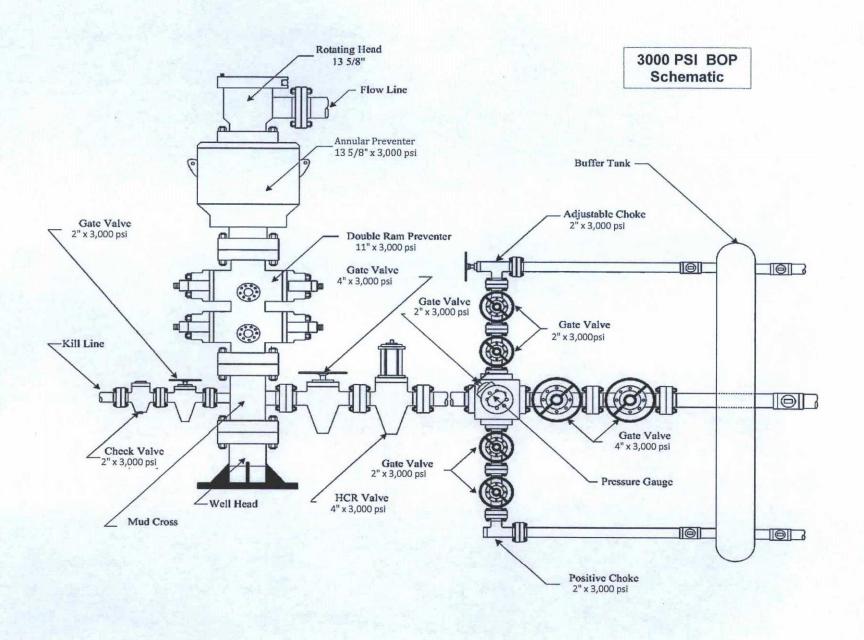

#### II. DRILLING

- A. <u>MUD PROGRAM:</u> LSND mud (WBM) will be used to drill the 12-1/4" Surface hole, the 8 3/4" Directional Vertical hole, and the curve portion of the wellbore. A LSND (WBM) or (OBM) will be used to drill the lateral portion of well. Treat for lost circulation as necessary. Obtain 100% returns prior to cementing. Notify Engineering of any mud losses.
- B. <u>BOP TESTING:</u> While drill pipe is in use, the pipe rams and the blind rams will be function tested once each trip. The anticipated reservoir is expected to be less than 1300 psi, so the BOPE will be tested to 250 psi (Low) for 5 minutes and 1500 psi (High) for 10 minutes. Pressure test surface casing to 600 psi for 30 minutes and intermediate casing to 1500 psi for 30 minutes. Utilize a BOPE Testing Unit with a recording chart and appropriate test plug for testing. The drum brakes will be inspected and tested each tour. All tests and inspections will be recorded in the tour book as to time and results.