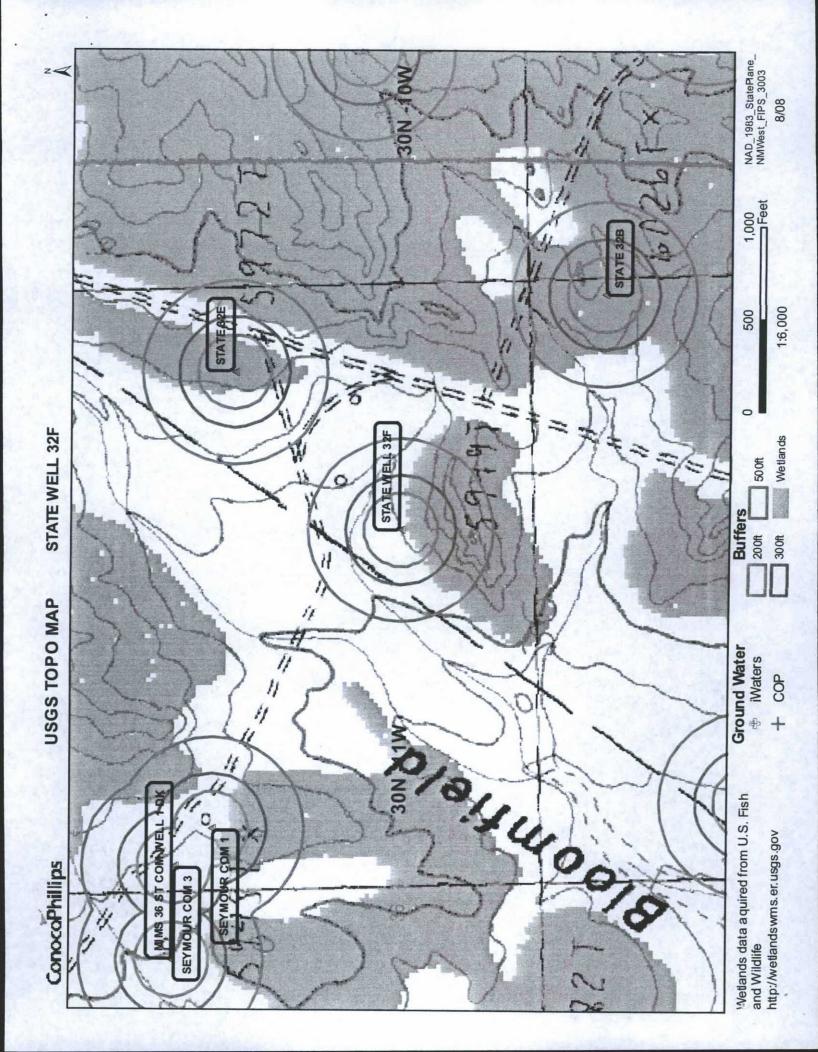

| SJ       | 01560 |                                                                                                                                                                                                                                                                                                                                                                                                                                                                                                                                                                                                                                                                                                                                                                                                                                                                                                                                                                                                                                                                                                                                                                                                                                                                                                                                                                                                                                                                                                                                                                                                                                                                                                                                                                                                                                                                                                                                                                                                                                                                                                                                | 30N        | 11W        | 09       | 1 | 1  |    |
|----------|-------|--------------------------------------------------------------------------------------------------------------------------------------------------------------------------------------------------------------------------------------------------------------------------------------------------------------------------------------------------------------------------------------------------------------------------------------------------------------------------------------------------------------------------------------------------------------------------------------------------------------------------------------------------------------------------------------------------------------------------------------------------------------------------------------------------------------------------------------------------------------------------------------------------------------------------------------------------------------------------------------------------------------------------------------------------------------------------------------------------------------------------------------------------------------------------------------------------------------------------------------------------------------------------------------------------------------------------------------------------------------------------------------------------------------------------------------------------------------------------------------------------------------------------------------------------------------------------------------------------------------------------------------------------------------------------------------------------------------------------------------------------------------------------------------------------------------------------------------------------------------------------------------------------------------------------------------------------------------------------------------------------------------------------------------------------------------------------------------------------------------------------------|------------|------------|----------|---|----|----|
| SJ       | 01585 |                                                                                                                                                                                                                                                                                                                                                                                                                                                                                                                                                                                                                                                                                                                                                                                                                                                                                                                                                                                                                                                                                                                                                                                                                                                                                                                                                                                                                                                                                                                                                                                                                                                                                                                                                                                                                                                                                                                                                                                                                                                                                                                                | 30N        | 11W        | 09       | 1 | 1  |    |
| SJ       | 03499 |                                                                                                                                                                                                                                                                                                                                                                                                                                                                                                                                                                                                                                                                                                                                                                                                                                                                                                                                                                                                                                                                                                                                                                                                                                                                                                                                                                                                                                                                                                                                                                                                                                                                                                                                                                                                                                                                                                                                                                                                                                                                                                                                | 30N        | 11W        | 09       | 1 | 1  | 1  |
| SJ       | 02236 |                                                                                                                                                                                                                                                                                                                                                                                                                                                                                                                                                                                                                                                                                                                                                                                                                                                                                                                                                                                                                                                                                                                                                                                                                                                                                                                                                                                                                                                                                                                                                                                                                                                                                                                                                                                                                                                                                                                                                                                                                                                                                                                                | 30N        | 11W        | 09       | 1 | 1  | 1  |
| SJ       | 03304 |                                                                                                                                                                                                                                                                                                                                                                                                                                                                                                                                                                                                                                                                                                                                                                                                                                                                                                                                                                                                                                                                                                                                                                                                                                                                                                                                                                                                                                                                                                                                                                                                                                                                                                                                                                                                                                                                                                                                                                                                                                                                                                                                | 30N        | 11W        | 09       | 1 | 1  | 2  |
| SJ       | 03209 |                                                                                                                                                                                                                                                                                                                                                                                                                                                                                                                                                                                                                                                                                                                                                                                                                                                                                                                                                                                                                                                                                                                                                                                                                                                                                                                                                                                                                                                                                                                                                                                                                                                                                                                                                                                                                                                                                                                                                                                                                                                                                                                                | 30N        | 11W        | 09       | 1 | 1  | 3  |
| SJ       | 03726 | POD1                                                                                                                                                                                                                                                                                                                                                                                                                                                                                                                                                                                                                                                                                                                                                                                                                                                                                                                                                                                                                                                                                                                                                                                                                                                                                                                                                                                                                                                                                                                                                                                                                                                                                                                                                                                                                                                                                                                                                                                                                                                                                                                           | 30N        | 11W        | 09       | 1 | 1  | 3  |
| SJ       | 03342 |                                                                                                                                                                                                                                                                                                                                                                                                                                                                                                                                                                                                                                                                                                                                                                                                                                                                                                                                                                                                                                                                                                                                                                                                                                                                                                                                                                                                                                                                                                                                                                                                                                                                                                                                                                                                                                                                                                                                                                                                                                                                                                                                | 30N        | 11W        | 09       | 1 | 1  | 3  |
| SJ       | 03225 | and the second second                                                                                                                                                                                                                                                                                                                                                                                                                                                                                                                                                                                                                                                                                                                                                                                                                                                                                                                                                                                                                                                                                                                                                                                                                                                                                                                                                                                                                                                                                                                                                                                                                                                                                                                                                                                                                                                                                                                                                                                                                                                                                                          | 30N        | 11W        | 09       | 1 | 1  | 4  |
| SJ       | 03229 | -                                                                                                                                                                                                                                                                                                                                                                                                                                                                                                                                                                                                                                                                                                                                                                                                                                                                                                                                                                                                                                                                                                                                                                                                                                                                                                                                                                                                                                                                                                                                                                                                                                                                                                                                                                                                                                                                                                                                                                                                                                                                                                                              | 30N        | 11W        | 09       | 1 | 1  | 4  |
| SJ       | 00924 |                                                                                                                                                                                                                                                                                                                                                                                                                                                                                                                                                                                                                                                                                                                                                                                                                                                                                                                                                                                                                                                                                                                                                                                                                                                                                                                                                                                                                                                                                                                                                                                                                                                                                                                                                                                                                                                                                                                                                                                                                                                                                                                                | 30N        | 11W        | 09       | 1 | 2  | 2  |
| SJ       | 00438 |                                                                                                                                                                                                                                                                                                                                                                                                                                                                                                                                                                                                                                                                                                                                                                                                                                                                                                                                                                                                                                                                                                                                                                                                                                                                                                                                                                                                                                                                                                                                                                                                                                                                                                                                                                                                                                                                                                                                                                                                                                                                                                                                | 30N        | 11W        | 09       | 1 | 2  | 3  |
| SJ       | 01169 |                                                                                                                                                                                                                                                                                                                                                                                                                                                                                                                                                                                                                                                                                                                                                                                                                                                                                                                                                                                                                                                                                                                                                                                                                                                                                                                                                                                                                                                                                                                                                                                                                                                                                                                                                                                                                                                                                                                                                                                                                                                                                                                                | 30N        | 11W        | 09       | 1 | 3  |    |
| SJ       | 01574 |                                                                                                                                                                                                                                                                                                                                                                                                                                                                                                                                                                                                                                                                                                                                                                                                                                                                                                                                                                                                                                                                                                                                                                                                                                                                                                                                                                                                                                                                                                                                                                                                                                                                                                                                                                                                                                                                                                                                                                                                                                                                                                                                | 30N        | 11W        | 09       | 1 | 3  |    |
| SJ       | 02237 | and the second                                                                                                                                                                                                                                                                                                                                                                                                                                                                                                                                                                                                                                                                                                                                                                                                                                                                                                                                                                                                                                                                                                                                                                                                                                                                                                                                                                                                                                                                                                                                                                                                                                                                                                                                                                                                                                                                                                                                                                                                                                                                                                                 | 30N        | 11W        | 09       | 1 | 3  | 1  |
| SJ       | 03019 | State State                                                                                                                                                                                                                                                                                                                                                                                                                                                                                                                                                                                                                                                                                                                                                                                                                                                                                                                                                                                                                                                                                                                                                                                                                                                                                                                                                                                                                                                                                                                                                                                                                                                                                                                                                                                                                                                                                                                                                                                                                                                                                                                    | 30N        | 11W        | 09       | 1 | 3  | 1  |
| SJ       | 02493 |                                                                                                                                                                                                                                                                                                                                                                                                                                                                                                                                                                                                                                                                                                                                                                                                                                                                                                                                                                                                                                                                                                                                                                                                                                                                                                                                                                                                                                                                                                                                                                                                                                                                                                                                                                                                                                                                                                                                                                                                                                                                                                                                | 30N        | 11W        | 09       | 1 | 3  | 1  |
| SJ       | 03724 | POD1                                                                                                                                                                                                                                                                                                                                                                                                                                                                                                                                                                                                                                                                                                                                                                                                                                                                                                                                                                                                                                                                                                                                                                                                                                                                                                                                                                                                                                                                                                                                                                                                                                                                                                                                                                                                                                                                                                                                                                                                                                                                                                                           | 30N        | 11W        | 09       | 1 | 3  | 1  |
| SJ       | 03031 |                                                                                                                                                                                                                                                                                                                                                                                                                                                                                                                                                                                                                                                                                                                                                                                                                                                                                                                                                                                                                                                                                                                                                                                                                                                                                                                                                                                                                                                                                                                                                                                                                                                                                                                                                                                                                                                                                                                                                                                                                                                                                                                                | 30N        | 11W        | 09       | 1 | 3  | 1  |
| SJ       | 01465 | A CARLES AND                                                                                                                                                                                                                                                                                                                                                                                                                                                                                                                                                                                                                                                                                                                                                                                                                                                                                                                                                                                                                                                                                                                                                                                                                                                                                                                                                                                                                                                                                                                                                                                                                                                                                                                                                                                                                                                                                                                                                                                                                                                                                                                   | 30N        | 11W        | 09       | 1 | 3  | 2  |
| SJ       | 02336 | Chan I have                                                                                                                                                                                                                                                                                                                                                                                                                                                                                                                                                                                                                                                                                                                                                                                                                                                                                                                                                                                                                                                                                                                                                                                                                                                                                                                                                                                                                                                                                                                                                                                                                                                                                                                                                                                                                                                                                                                                                                                                                                                                                                                    | 30N        | 11W        | 09       | 1 | 3  | 2  |
| SJ       | 03482 | And the second second                                                                                                                                                                                                                                                                                                                                                                                                                                                                                                                                                                                                                                                                                                                                                                                                                                                                                                                                                                                                                                                                                                                                                                                                                                                                                                                                                                                                                                                                                                                                                                                                                                                                                                                                                                                                                                                                                                                                                                                                                                                                                                          | 30N        | 11W        | 09       | 1 | 3  | 2  |
| SJ       | 03423 |                                                                                                                                                                                                                                                                                                                                                                                                                                                                                                                                                                                                                                                                                                                                                                                                                                                                                                                                                                                                                                                                                                                                                                                                                                                                                                                                                                                                                                                                                                                                                                                                                                                                                                                                                                                                                                                                                                                                                                                                                                                                                                                                | 30N        | 11W        | 09       | 1 | 3  | 3  |
| SJ       | 00750 |                                                                                                                                                                                                                                                                                                                                                                                                                                                                                                                                                                                                                                                                                                                                                                                                                                                                                                                                                                                                                                                                                                                                                                                                                                                                                                                                                                                                                                                                                                                                                                                                                                                                                                                                                                                                                                                                                                                                                                                                                                                                                                                                | 30N        | 11W        | 09       | 1 | 4  |    |
| SJ       | 02975 | and the second s | 30N        | 11W        | 09       | 2 | 1  | 4  |
| SJ       | 03268 |                                                                                                                                                                                                                                                                                                                                                                                                                                                                                                                                                                                                                                                                                                                                                                                                                                                                                                                                                                                                                                                                                                                                                                                                                                                                                                                                                                                                                                                                                                                                                                                                                                                                                                                                                                                                                                                                                                                                                                                                                                                                                                                                | 30N        | 11W        | 09       | 2 | 2  | 2  |
| SJ       | 00364 |                                                                                                                                                                                                                                                                                                                                                                                                                                                                                                                                                                                                                                                                                                                                                                                                                                                                                                                                                                                                                                                                                                                                                                                                                                                                                                                                                                                                                                                                                                                                                                                                                                                                                                                                                                                                                                                                                                                                                                                                                                                                                                                                | 30N        | 11W        | 09       | 2 | 3  | 2  |
| SJ       | 03128 |                                                                                                                                                                                                                                                                                                                                                                                                                                                                                                                                                                                                                                                                                                                                                                                                                                                                                                                                                                                                                                                                                                                                                                                                                                                                                                                                                                                                                                                                                                                                                                                                                                                                                                                                                                                                                                                                                                                                                                                                                                                                                                                                | 30N        | 11W        | 09       | 2 | 3  | 2  |
| SJ       | 00364 | CLW263561                                                                                                                                                                                                                                                                                                                                                                                                                                                                                                                                                                                                                                                                                                                                                                                                                                                                                                                                                                                                                                                                                                                                                                                                                                                                                                                                                                                                                                                                                                                                                                                                                                                                                                                                                                                                                                                                                                                                                                                                                                                                                                                      | 30N        | 11W        | 09       | 2 | 3  | 2  |
| SJ       | 01955 |                                                                                                                                                                                                                                                                                                                                                                                                                                                                                                                                                                                                                                                                                                                                                                                                                                                                                                                                                                                                                                                                                                                                                                                                                                                                                                                                                                                                                                                                                                                                                                                                                                                                                                                                                                                                                                                                                                                                                                                                                                                                                                                                | 30N        | 11W        | 09       | 2 | 4  |    |
| SJ       | 02528 |                                                                                                                                                                                                                                                                                                                                                                                                                                                                                                                                                                                                                                                                                                                                                                                                                                                                                                                                                                                                                                                                                                                                                                                                                                                                                                                                                                                                                                                                                                                                                                                                                                                                                                                                                                                                                                                                                                                                                                                                                                                                                                                                | 30N        | 11W        | 09       | 2 | 4  | -  |
| SJ       | 02290 |                                                                                                                                                                                                                                                                                                                                                                                                                                                                                                                                                                                                                                                                                                                                                                                                                                                                                                                                                                                                                                                                                                                                                                                                                                                                                                                                                                                                                                                                                                                                                                                                                                                                                                                                                                                                                                                                                                                                                                                                                                                                                                                                | 30N        | 11W        | 09       | 2 | 4  | 2  |
| SJ       | 00347 |                                                                                                                                                                                                                                                                                                                                                                                                                                                                                                                                                                                                                                                                                                                                                                                                                                                                                                                                                                                                                                                                                                                                                                                                                                                                                                                                                                                                                                                                                                                                                                                                                                                                                                                                                                                                                                                                                                                                                                                                                                                                                                                                | 30N        | 11W        | 09       | 4 | 1  |    |
| SJ       | 01436 |                                                                                                                                                                                                                                                                                                                                                                                                                                                                                                                                                                                                                                                                                                                                                                                                                                                                                                                                                                                                                                                                                                                                                                                                                                                                                                                                                                                                                                                                                                                                                                                                                                                                                                                                                                                                                                                                                                                                                                                                                                                                                                                                | 30N        | 11W        | 09       | 4 | 1  | 1  |
| SJ       | 03471 | and the second                                                                                                                                                                                                                                                                                                                                                                                                                                                                                                                                                                                                                                                                                                                                                                                                                                                                                                                                                                                                                                                                                                                                                                                                                                                                                                                                                                                                                                                                                                                                                                                                                                                                                                                                                                                                                                                                                                                                                                                                               | 30N        | 11W        | 09       | 4 | 1  | 1  |
| SJ       | 03223 |                                                                                                                                                                                                                                                                                                                                                                                                                                                                                                                                                                                                                                                                                                                                                                                                                                                                                                                                                                                                                                                                                                                                                                                                                                                                                                                                                                                                                                                                                                                                                                                                                                                                                                                                                                                                                                                                                                                                                                                                                                                                                                                                | 30N        | 11W        | 09<br>09 | 4 | 22 | 22 |
| SJ       | 03263 |                                                                                                                                                                                                                                                                                                                                                                                                                                                                                                                                                                                                                                                                                                                                                                                                                                                                                                                                                                                                                                                                                                                                                                                                                                                                                                                                                                                                                                                                                                                                                                                                                                                                                                                                                                                                                                                                                                                                                                                                                                                                                                                                | 30N<br>30N | 11W<br>11W | 09       | 4 | 3  | 1  |
| SJ<br>SJ | 02796 |                                                                                                                                                                                                                                                                                                                                                                                                                                                                                                                                                                                                                                                                                                                                                                                                                                                                                                                                                                                                                                                                                                                                                                                                                                                                                                                                                                                                                                                                                                                                                                                                                                                                                                                                                                                                                                                                                                                                                                                                                                                                                                                                | 30N        | 11W        | 09       | 4 | 3  | 2  |
| SJ       | 03214 | A CONTRACTOR OF THE OWNER                                                                                                                                                                                                                                                                                                                                                                                                                                                                                                                                                                                                                                                                                                                                                                                                                                                                                                                                                                                                                                                                                                                                                                                                                                                                                                                                                                                                                                                                                                                                                                                                                                                                                                                                                                                                                                                                                                                                                                                                                                                                                                      | 30N        | 11W        | 09       | 4 | 4  | 2  |
| SJ       | 03213 |                                                                                                                                                                                                                                                                                                                                                                                                                                                                                                                                                                                                                                                                                                                                                                                                                                                                                                                                                                                                                                                                                                                                                                                                                                                                                                                                                                                                                                                                                                                                                                                                                                                                                                                                                                                                                                                                                                                                                                                                                                                                                                                                | 30N        | 11W        | 09       | 4 | 4  | 2  |
| SJ       | 02176 |                                                                                                                                                                                                                                                                                                                                                                                                                                                                                                                                                                                                                                                                                                                                                                                                                                                                                                                                                                                                                                                                                                                                                                                                                                                                                                                                                                                                                                                                                                                                                                                                                                                                                                                                                                                                                                                                                                                                                                                                                                                                                                                                | 30N        | 11W        | 10       | 1 | 3  |    |
| SJ       | 03356 |                                                                                                                                                                                                                                                                                                                                                                                                                                                                                                                                                                                                                                                                                                                                                                                                                                                                                                                                                                                                                                                                                                                                                                                                                                                                                                                                                                                                                                                                                                                                                                                                                                                                                                                                                                                                                                                                                                                                                                                                                                                                                                                                | 30N        | 11W        | 10       | 1 | 3  | 1  |
| SJ       | 03258 |                                                                                                                                                                                                                                                                                                                                                                                                                                                                                                                                                                                                                                                                                                                                                                                                                                                                                                                                                                                                                                                                                                                                                                                                                                                                                                                                                                                                                                                                                                                                                                                                                                                                                                                                                                                                                                                                                                                                                                                                                                                                                                                                | 30N        | 11W        | 10       | 1 | 3  | 3  |
| SJ       | 03444 |                                                                                                                                                                                                                                                                                                                                                                                                                                                                                                                                                                                                                                                                                                                                                                                                                                                                                                                                                                                                                                                                                                                                                                                                                                                                                                                                                                                                                                                                                                                                                                                                                                                                                                                                                                                                                                                                                                                                                                                                                                                                                                                                | 30N        | 11W        | 10       | 1 | 3  | 3  |
| SJ       | 03248 |                                                                                                                                                                                                                                                                                                                                                                                                                                                                                                                                                                                                                                                                                                                                                                                                                                                                                                                                                                                                                                                                                                                                                                                                                                                                                                                                                                                                                                                                                                                                                                                                                                                                                                                                                                                                                                                                                                                                                                                                                                                                                                                                | 30N        | 11W        | 10       | 1 | 3  | 3  |
| SJ       | 03354 |                                                                                                                                                                                                                                                                                                                                                                                                                                                                                                                                                                                                                                                                                                                                                                                                                                                                                                                                                                                                                                                                                                                                                                                                                                                                                                                                                                                                                                                                                                                                                                                                                                                                                                                                                                                                                                                                                                                                                                                                                                                                                                                                | 30N        | 11W        | 10       | 1 | 3  | 3  |
|          | 00348 |                                                                                                                                                                                                                                                                                                                                                                                                                                                                                                                                                                                                                                                                                                                                                                                                                                                                                                                                                                                                                                                                                                                                                                                                                                                                                                                                                                                                                                                                                                                                                                                                                                                                                                                                                                                                                                                                                                                                                                                                                                                                                                                                | 30N        | 11W        | 10       | 1 | 3  | 4  |
| SJ       | 03032 |                                                                                                                                                                                                                                                                                                                                                                                                                                                                                                                                                                                                                                                                                                                                                                                                                                                                                                                                                                                                                                                                                                                                                                                                                                                                                                                                                                                                                                                                                                                                                                                                                                                                                                                                                                                                                                                                                                                                                                                                                                                                                                                                | 30N        | 11W        | 10       | 1 | 4  | 1  |
| SJ       | 02819 |                                                                                                                                                                                                                                                                                                                                                                                                                                                                                                                                                                                                                                                                                                                                                                                                                                                                                                                                                                                                                                                                                                                                                                                                                                                                                                                                                                                                                                                                                                                                                                                                                                                                                                                                                                                                                                                                                                                                                                                                                                                                                                                                | 30N        | 11W        | 10       | 2 | 3  | 3  |
| SJ       | 03282 |                                                                                                                                                                                                                                                                                                                                                                                                                                                                                                                                                                                                                                                                                                                                                                                                                                                                                                                                                                                                                                                                                                                                                                                                                                                                                                                                                                                                                                                                                                                                                                                                                                                                                                                                                                                                                                                                                                                                                                                                                                                                                                                                | 30N        | 11W        | 10       | 2 | 3  | 4  |
| БJ       | 03281 |                                                                                                                                                                                                                                                                                                                                                                                                                                                                                                                                                                                                                                                                                                                                                                                                                                                                                                                                                                                                                                                                                                                                                                                                                                                                                                                                                                                                                                                                                                                                                                                                                                                                                                                                                                                                                                                                                                                                                                                                                                                                                                                                | 30N        | 11W        | 10       | 2 | 3  | 4  |
| J        | 03572 |                                                                                                                                                                                                                                                                                                                                                                                                                                                                                                                                                                                                                                                                                                                                                                                                                                                                                                                                                                                                                                                                                                                                                                                                                                                                                                                                                                                                                                                                                                                                                                                                                                                                                                                                                                                                                                                                                                                                                                                                                                                                                                                                | 30N        | 11W        | 10       | 3 | 1  | 2  |
| J        | 03218 |                                                                                                                                                                                                                                                                                                                                                                                                                                                                                                                                                                                                                                                                                                                                                                                                                                                                                                                                                                                                                                                                                                                                                                                                                                                                                                                                                                                                                                                                                                                                                                                                                                                                                                                                                                                                                                                                                                                                                                                                                                                                                                                                | 30N        | 11W        | 10       | 3 | 3  | 3  |
| T        | 01720 | A.F. Martin                                                                                                                                                                                                                                                                                                                                                                                                                                                                                                                                                                                                                                                                                                                                                                                                                                                                                                                                                                                                                                                                                                                                                                                                                                                                                                                                                                                                                                                                                                                                                                                                                                                                                                                                                                                                                                                                                                                                                                                                                                                                                                                    | 30N        | 11W        | 13       |   |    |    |
| T        | 03745 | POD1                                                                                                                                                                                                                                                                                                                                                                                                                                                                                                                                                                                                                                                                                                                                                                                                                                                                                                                                                                                                                                                                                                                                                                                                                                                                                                                                                                                                                                                                                                                                                                                                                                                                                                                                                                                                                                                                                                                                                                                                                                                                                                                           | 30N        | 11W        | 13       | 1 | 1  | 2  |
|          | 01693 |                                                                                                                                                                                                                                                                                                                                                                                                                                                                                                                                                                                                                                                                                                                                                                                                                                                                                                                                                                                                                                                                                                                                                                                                                                                                                                                                                                                                                                                                                                                                                                                                                                                                                                                                                                                                                                                                                                                                                                                                                                                                                                                                | 30N        | 11W        | 13       | 1 | 3  |    |
|          | 01672 |                                                                                                                                                                                                                                                                                                                                                                                                                                                                                                                                                                                                                                                                                                                                                                                                                                                                                                                                                                                                                                                                                                                                                                                                                                                                                                                                                                                                                                                                                                                                                                                                                                                                                                                                                                                                                                                                                                                                                                                                                                                                                                                                | 30N        | 11W        | 13       | 1 | 3  |    |
|          | 01294 |                                                                                                                                                                                                                                                                                                                                                                                                                                                                                                                                                                                                                                                                                                                                                                                                                                                                                                                                                                                                                                                                                                                                                                                                                                                                                                                                                                                                                                                                                                                                                                                                                                                                                                                                                                                                                                                                                                                                                                                                                                                                                                                                | 30N        | 11W        | 13       | 1 | 3  | 3  |
|          |       |                                                                                                                                                                                                                                                                                                                                                                                                                                                                                                                                                                                                                                                                                                                                                                                                                                                                                                                                                                                                                                                                                                                                                                                                                                                                                                                                                                                                                                                                                                                                                                                                                                                                                                                                                                                                                                                                                                                                                                                                                                                                                                                                |            |            |          |   |    |    |