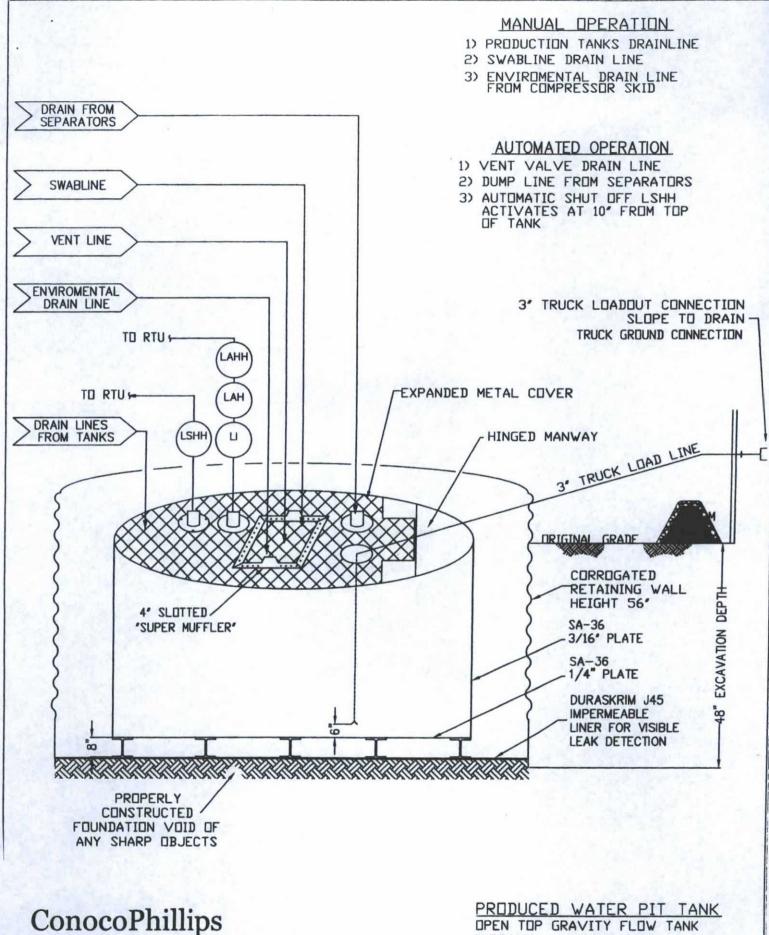

| 6 <u>Fencing:</u> Subsection D of 19.15.17.11 NMAC (Applies to permanent pit, temporary pits, and below-grade tanks)                                                                                                                                                                                                                                                                                                                                                                                                                                                                                                                                                                                                                                       |                  |           |
|------------------------------------------------------------------------------------------------------------------------------------------------------------------------------------------------------------------------------------------------------------------------------------------------------------------------------------------------------------------------------------------------------------------------------------------------------------------------------------------------------------------------------------------------------------------------------------------------------------------------------------------------------------------------------------------------------------------------------------------------------------|------------------|-----------|
| Chain link, six feet in height, two strands of barbed wire at top (Required if located within 1000 feet of a permanent residence, school, hospital, in                                                                                                                                                                                                                                                                                                                                                                                                                                                                                                                                                                                                     | stitution or ch  | urch)     |
| Four foot height, four strands of barbed wire evenly spaced between one and four feet                                                                                                                                                                                                                                                                                                                                                                                                                                                                                                                                                                                                                                                                      |                  |           |
| X Alternate. Please specify 4' hog wire fencing topped with two strands barbed wire.                                                                                                                                                                                                                                                                                                                                                                                                                                                                                                                                                                                                                                                                       |                  |           |
| 7         Netting:       Subsection E of 19.15.17.11 NMAC (Applies to permanent pits and permanent open top tanks)         X       Screen       Netting       Other         Monthly inspections (If netting or screening is not physically feasible)                                                                                                                                                                                                                                                                                                                                                                                                                                                                                                       |                  |           |
| 8<br>Signs: Subsection C of 19.15.17.11 NMAC                                                                                                                                                                                                                                                                                                                                                                                                                                                                                                                                                                                                                                                                                                               |                  |           |
| 12" X 24", 2" lettering, providing Operator's name, site location, and emergency telephone numbers                                                                                                                                                                                                                                                                                                                                                                                                                                                                                                                                                                                                                                                         |                  |           |
| X Signed in compliance with 19.15.3.103 NMAC                                                                                                                                                                                                                                                                                                                                                                                                                                                                                                                                                                                                                                                                                                               |                  |           |
| A original in compnance with 19/19/2010 Nivine                                                                                                                                                                                                                                                                                                                                                                                                                                                                                                                                                                                                                                                                                                             |                  |           |
| 9         Administrative Approvals and Exceptions:         Justifications and/or demonstrations of equivalency are required. Please refer to 19.15.17 NMAC for guidance.         Please check a box if one or more of the following is requested, if not leave blank:         X         Administrative approval(s): Requests must be submitted to the appropriate division district of the Santa Fe Environmental Bureau office for con (Fencing/BGT Liner)                                                                                                                                                                                                                                                                                                | isideration of a | approval. |
| Exception(s): Requests must be submitted to the Santa Fe Environmental Bureau office for consideration of approval.                                                                                                                                                                                                                                                                                                                                                                                                                                                                                                                                                                                                                                        |                  |           |
| <sup>10</sup><br><u>Siting Criteria (regarding permitting)</u> : 19.15.17.10 NMAC<br>Instructions: The applicant must demonstrate compliance for each siting criteria below in the application. Recommendations of acceptable<br>source material are provided below. Requests regarding changes to certain siting criteria may require administrative approval from the<br>appropriate district office or may be considered an exception which must be submitted to the Santa Fe Environmental Bureau Office for<br>consideration of approval. Applicant must attach justification for request. Please refer to 19.15.17.10 NMAC for guidance. Siting criteria<br>does not apply to drying pads or above grade-tanks associated with a closed-loop system. | E.               |           |
| Ground water is less than 50 feet below the bottom of the temporary pit, permanent pit, or below-grade tank.<br>- NM Office of the State Engineer - iWATERS database search; USGS; Data obtained from nearby wells                                                                                                                                                                                                                                                                                                                                                                                                                                                                                                                                         | Yes              | XNo       |
| Within 300 feet of a continuously flowing watercourse, or 200 feet of any other watercourse, lakebed, sinkhole, or playa<br>lake (measured from the ordinary high-water mark).<br>- Topographic map; Visual inspection (certification) of the proposed site                                                                                                                                                                                                                                                                                                                                                                                                                                                                                                | Yes              | XNo       |
| Within 300 feet from a permanent residence, school, hospital, institution, or church in existence at the time of initial application.                                                                                                                                                                                                                                                                                                                                                                                                                                                                                                                                                                                                                      | Yes              | XNo       |
| (Applies to temporary, emergency, or cavitation pits and below-grade tanks)                                                                                                                                                                                                                                                                                                                                                                                                                                                                                                                                                                                                                                                                                | <b>NA</b>        |           |
| - Visual inspection (certification) of the proposed site; Aerial photo; Satellite image                                                                                                                                                                                                                                                                                                                                                                                                                                                                                                                                                                                                                                                                    |                  |           |
| Within 1000 feet from a permanent residence, school, hospital, institution, or church in existence at the time of initial application.                                                                                                                                                                                                                                                                                                                                                                                                                                                                                                                                                                                                                     | Yes              | No        |
| (Applied to permanent pits)                                                                                                                                                                                                                                                                                                                                                                                                                                                                                                                                                                                                                                                                                                                                | XNA              | -         |
| - Visual inspection (certification) of the proposed site; Aerial photo; Satellite image                                                                                                                                                                                                                                                                                                                                                                                                                                                                                                                                                                                                                                                                    |                  | 2.5       |
| Within 500 horizonal feet of a private, domestic fresh water well or spring that less than five households use for domestic or stock watering purposes, or within 1000 horizontal feet of any other fresh water well or spring, in existence at the time of initial application.                                                                                                                                                                                                                                                                                                                                                                                                                                                                           | Yes              | XNo       |
| - NM Office of the State Engineer - iWATERS database search; Visual inspection (certification) of the proposed site.                                                                                                                                                                                                                                                                                                                                                                                                                                                                                                                                                                                                                                       |                  | 1         |
| Within incorporated municipal boundaries or within a defined municipal fresh water well field covered under a municipal ordinance adopted pursuant to NMSA 1978, Section 3-27-3, as amended                                                                                                                                                                                                                                                                                                                                                                                                                                                                                                                                                                | Yes              | XNo       |
| <ul> <li>Written confirmation or verification from the municipality; Written approval obtained from the municipality</li> <li>Within 500 feet of a wetland.</li> <li>US Fish and Wildlife Wetland Identification map; Topographic map; Visual inspection (certification) of the proposed site</li> </ul>                                                                                                                                                                                                                                                                                                                                                                                                                                                   | Yes              | XNo       |
| <ul> <li>Within the area overlying a subsurface mine.</li> <li>Written confirmation or verification or map from the NM EMNRD - Mining and Mineral Division</li> </ul>                                                                                                                                                                                                                                                                                                                                                                                                                                                                                                                                                                                      | Yes              | XNo       |
| Within an unstable area.                                                                                                                                                                                                                                                                                                                                                                                                                                                                                                                                                                                                                                                                                                                                   | TYes             | XNo       |
| <ul> <li>Engineering measures incorporated into the design; NM Bureau of Geology &amp; Mineral Resources; USGS; NM Geological<br/>Society; Topographic map</li> </ul>                                                                                                                                                                                                                                                                                                                                                                                                                                                                                                                                                                                      |                  |           |
| Within a 100-year floodplain - FEMA map                                                                                                                                                                                                                                                                                                                                                                                                                                                                                                                                                                                                                                                                                                                    | Yes              | XNo       |