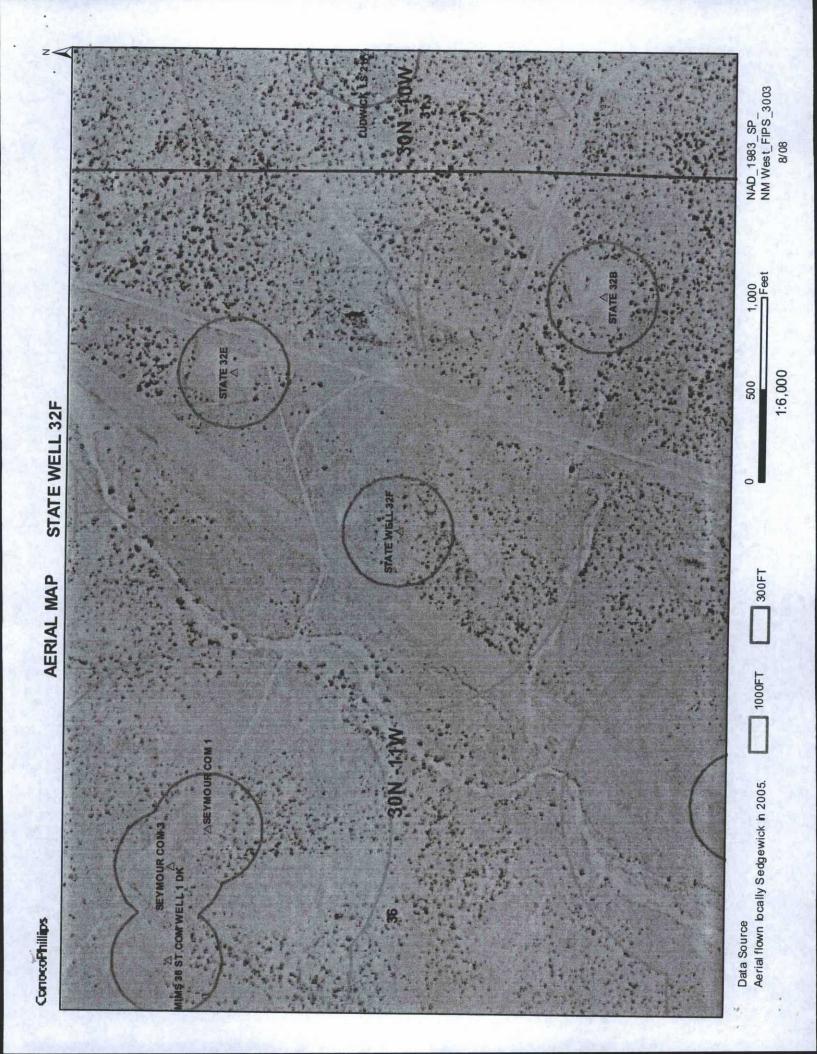

| SJ       | 01560 |                                                                                                                                                                                                                                                                                                                                                                                                                                                                                                                                                                                                                                                                                                                                                                                                                                                                                                                                                                                                                                                                                                                                                                                                                                                                                                                                                                                                                                                                                                                                                                                                                                                                                                                                                                                                                                                                                                                                                                                                                                                                                                                                | 30N        | 11W        | 09       | 1 | 1  |    |
|----------|-------|--------------------------------------------------------------------------------------------------------------------------------------------------------------------------------------------------------------------------------------------------------------------------------------------------------------------------------------------------------------------------------------------------------------------------------------------------------------------------------------------------------------------------------------------------------------------------------------------------------------------------------------------------------------------------------------------------------------------------------------------------------------------------------------------------------------------------------------------------------------------------------------------------------------------------------------------------------------------------------------------------------------------------------------------------------------------------------------------------------------------------------------------------------------------------------------------------------------------------------------------------------------------------------------------------------------------------------------------------------------------------------------------------------------------------------------------------------------------------------------------------------------------------------------------------------------------------------------------------------------------------------------------------------------------------------------------------------------------------------------------------------------------------------------------------------------------------------------------------------------------------------------------------------------------------------------------------------------------------------------------------------------------------------------------------------------------------------------------------------------------------------|------------|------------|----------|---|----|----|
| SJ       | 01585 |                                                                                                                                                                                                                                                                                                                                                                                                                                                                                                                                                                                                                                                                                                                                                                                                                                                                                                                                                                                                                                                                                                                                                                                                                                                                                                                                                                                                                                                                                                                                                                                                                                                                                                                                                                                                                                                                                                                                                                                                                                                                                                                                | 30N        | 11W        | 09       | 1 | 1  |    |
| SJ       | 03499 |                                                                                                                                                                                                                                                                                                                                                                                                                                                                                                                                                                                                                                                                                                                                                                                                                                                                                                                                                                                                                                                                                                                                                                                                                                                                                                                                                                                                                                                                                                                                                                                                                                                                                                                                                                                                                                                                                                                                                                                                                                                                                                                                | 30N        | 11W        | 09       | 1 | 1  | 1  |
| SJ       | 02236 |                                                                                                                                                                                                                                                                                                                                                                                                                                                                                                                                                                                                                                                                                                                                                                                                                                                                                                                                                                                                                                                                                                                                                                                                                                                                                                                                                                                                                                                                                                                                                                                                                                                                                                                                                                                                                                                                                                                                                                                                                                                                                                                                | 30N        | 11W        | 09       | 1 | 1  | 1  |
| SJ       | 03304 |                                                                                                                                                                                                                                                                                                                                                                                                                                                                                                                                                                                                                                                                                                                                                                                                                                                                                                                                                                                                                                                                                                                                                                                                                                                                                                                                                                                                                                                                                                                                                                                                                                                                                                                                                                                                                                                                                                                                                                                                                                                                                                                                | 30N        | 11W        | 09       | 1 | 1  | 2  |
| SJ       | 03209 |                                                                                                                                                                                                                                                                                                                                                                                                                                                                                                                                                                                                                                                                                                                                                                                                                                                                                                                                                                                                                                                                                                                                                                                                                                                                                                                                                                                                                                                                                                                                                                                                                                                                                                                                                                                                                                                                                                                                                                                                                                                                                                                                | 30N        | 11W        | 09       | 1 | 1  | 3  |
| SJ       | 03726 | POD1                                                                                                                                                                                                                                                                                                                                                                                                                                                                                                                                                                                                                                                                                                                                                                                                                                                                                                                                                                                                                                                                                                                                                                                                                                                                                                                                                                                                                                                                                                                                                                                                                                                                                                                                                                                                                                                                                                                                                                                                                                                                                                                           | 30N        | 11W        | 09       | 1 | 1  | 3  |
| SJ       | 03342 |                                                                                                                                                                                                                                                                                                                                                                                                                                                                                                                                                                                                                                                                                                                                                                                                                                                                                                                                                                                                                                                                                                                                                                                                                                                                                                                                                                                                                                                                                                                                                                                                                                                                                                                                                                                                                                                                                                                                                                                                                                                                                                                                | 30N        | 11W        | 09       | 1 | 1  | 3  |
| SJ       | 03225 | and the second second                                                                                                                                                                                                                                                                                                                                                                                                                                                                                                                                                                                                                                                                                                                                                                                                                                                                                                                                                                                                                                                                                                                                                                                                                                                                                                                                                                                                                                                                                                                                                                                                                                                                                                                                                                                                                                                                                                                                                                                                                                                                                                          | 30N        | 11W        | 09       | 1 | 1  | 4  |
| SJ       | 03229 | -                                                                                                                                                                                                                                                                                                                                                                                                                                                                                                                                                                                                                                                                                                                                                                                                                                                                                                                                                                                                                                                                                                                                                                                                                                                                                                                                                                                                                                                                                                                                                                                                                                                                                                                                                                                                                                                                                                                                                                                                                                                                                                                              | 30N        | 11W        | 09       | 1 | 1  | 4  |
| SJ       | 00924 |                                                                                                                                                                                                                                                                                                                                                                                                                                                                                                                                                                                                                                                                                                                                                                                                                                                                                                                                                                                                                                                                                                                                                                                                                                                                                                                                                                                                                                                                                                                                                                                                                                                                                                                                                                                                                                                                                                                                                                                                                                                                                                                                | 30N        | 11W        | 09       | 1 | 2  | 2  |
| SJ       | 00438 |                                                                                                                                                                                                                                                                                                                                                                                                                                                                                                                                                                                                                                                                                                                                                                                                                                                                                                                                                                                                                                                                                                                                                                                                                                                                                                                                                                                                                                                                                                                                                                                                                                                                                                                                                                                                                                                                                                                                                                                                                                                                                                                                | 30N        | 11W        | 09       | 1 | 2  | 3  |
| SJ       | 01169 |                                                                                                                                                                                                                                                                                                                                                                                                                                                                                                                                                                                                                                                                                                                                                                                                                                                                                                                                                                                                                                                                                                                                                                                                                                                                                                                                                                                                                                                                                                                                                                                                                                                                                                                                                                                                                                                                                                                                                                                                                                                                                                                                | 30N        | 11W        | 09       | 1 | 3  |    |
| SJ       | 01574 |                                                                                                                                                                                                                                                                                                                                                                                                                                                                                                                                                                                                                                                                                                                                                                                                                                                                                                                                                                                                                                                                                                                                                                                                                                                                                                                                                                                                                                                                                                                                                                                                                                                                                                                                                                                                                                                                                                                                                                                                                                                                                                                                | 30N        | 11W        | 09       | 1 | 3  |    |
| SJ       | 02237 | and the second                                                                                                                                                                                                                                                                                                                                                                                                                                                                                                                                                                                                                                                                                                                                                                                                                                                                                                                                                                                                                                                                                                                                                                                                                                                                                                                                                                                                                                                                                                                                                                                                                                                                                                                                                                                                                                                                                                                                                                                                                                                                                                                 | 30N        | 11W        | 09       | 1 | 3  | 1  |
| SJ       | 03019 | State State                                                                                                                                                                                                                                                                                                                                                                                                                                                                                                                                                                                                                                                                                                                                                                                                                                                                                                                                                                                                                                                                                                                                                                                                                                                                                                                                                                                                                                                                                                                                                                                                                                                                                                                                                                                                                                                                                                                                                                                                                                                                                                                    | 30N        | 11W        | 09       | 1 | 3  | 1  |
| SJ       | 02493 |                                                                                                                                                                                                                                                                                                                                                                                                                                                                                                                                                                                                                                                                                                                                                                                                                                                                                                                                                                                                                                                                                                                                                                                                                                                                                                                                                                                                                                                                                                                                                                                                                                                                                                                                                                                                                                                                                                                                                                                                                                                                                                                                | 30N        | 11W        | 09       | 1 | 3  | 1  |
| SJ       | 03724 | POD1                                                                                                                                                                                                                                                                                                                                                                                                                                                                                                                                                                                                                                                                                                                                                                                                                                                                                                                                                                                                                                                                                                                                                                                                                                                                                                                                                                                                                                                                                                                                                                                                                                                                                                                                                                                                                                                                                                                                                                                                                                                                                                                           | 30N        | 11W        | 09       | 1 | 3  | 1  |
| SJ       | 03031 |                                                                                                                                                                                                                                                                                                                                                                                                                                                                                                                                                                                                                                                                                                                                                                                                                                                                                                                                                                                                                                                                                                                                                                                                                                                                                                                                                                                                                                                                                                                                                                                                                                                                                                                                                                                                                                                                                                                                                                                                                                                                                                                                | 30N        | 11W        | 09       | 1 | 3  | 1  |
| SJ       | 01465 | A CARLES AND                                                                                                                                                                                                                                                                                                                                                                                                                                                                                                                                                                                                                                                                                                                                                                                                                                                                                                                                                                                                                                                                                                                                                                                                                                                                                                                                                                                                                                                                                                                                                                                                                                                                                                                                                                                                                                                                                                                                                                                                                                                                                                                   | 30N        | 11W        | 09       | 1 | 3  | 2  |
| SJ       | 02336 | Chan I have                                                                                                                                                                                                                                                                                                                                                                                                                                                                                                                                                                                                                                                                                                                                                                                                                                                                                                                                                                                                                                                                                                                                                                                                                                                                                                                                                                                                                                                                                                                                                                                                                                                                                                                                                                                                                                                                                                                                                                                                                                                                                                                    | 30N        | 11W        | 09       | 1 | 3  | 2  |
| SJ       | 03482 | And the second second                                                                                                                                                                                                                                                                                                                                                                                                                                                                                                                                                                                                                                                                                                                                                                                                                                                                                                                                                                                                                                                                                                                                                                                                                                                                                                                                                                                                                                                                                                                                                                                                                                                                                                                                                                                                                                                                                                                                                                                                                                                                                                          | 30N        | 11W        | 09       | 1 | 3  | 2  |
| SJ       | 03423 |                                                                                                                                                                                                                                                                                                                                                                                                                                                                                                                                                                                                                                                                                                                                                                                                                                                                                                                                                                                                                                                                                                                                                                                                                                                                                                                                                                                                                                                                                                                                                                                                                                                                                                                                                                                                                                                                                                                                                                                                                                                                                                                                | 30N        | 11W        | 09       | 1 | 3  | 3  |
| SJ       | 00750 |                                                                                                                                                                                                                                                                                                                                                                                                                                                                                                                                                                                                                                                                                                                                                                                                                                                                                                                                                                                                                                                                                                                                                                                                                                                                                                                                                                                                                                                                                                                                                                                                                                                                                                                                                                                                                                                                                                                                                                                                                                                                                                                                | 30N        | 11W        | 09       | 1 | 4  |    |
| SJ       | 02975 | and the second s | 30N        | 11W        | 09       | 2 | 1  | 4  |
| SJ       | 03268 |                                                                                                                                                                                                                                                                                                                                                                                                                                                                                                                                                                                                                                                                                                                                                                                                                                                                                                                                                                                                                                                                                                                                                                                                                                                                                                                                                                                                                                                                                                                                                                                                                                                                                                                                                                                                                                                                                                                                                                                                                                                                                                                                | 30N        | 11W        | 09       | 2 | 2  | 2  |
| SJ       | 00364 |                                                                                                                                                                                                                                                                                                                                                                                                                                                                                                                                                                                                                                                                                                                                                                                                                                                                                                                                                                                                                                                                                                                                                                                                                                                                                                                                                                                                                                                                                                                                                                                                                                                                                                                                                                                                                                                                                                                                                                                                                                                                                                                                | 30N        | 11W        | 09       | 2 | 3  | 2  |
| SJ       | 03128 |                                                                                                                                                                                                                                                                                                                                                                                                                                                                                                                                                                                                                                                                                                                                                                                                                                                                                                                                                                                                                                                                                                                                                                                                                                                                                                                                                                                                                                                                                                                                                                                                                                                                                                                                                                                                                                                                                                                                                                                                                                                                                                                                | 30N        | 11W        | 09       | 2 | 3  | 2  |
| SJ       | 00364 | CLW263561                                                                                                                                                                                                                                                                                                                                                                                                                                                                                                                                                                                                                                                                                                                                                                                                                                                                                                                                                                                                                                                                                                                                                                                                                                                                                                                                                                                                                                                                                                                                                                                                                                                                                                                                                                                                                                                                                                                                                                                                                                                                                                                      | 30N        | 11W        | 09       | 2 | 3  | 2  |
| SJ       | 01955 |                                                                                                                                                                                                                                                                                                                                                                                                                                                                                                                                                                                                                                                                                                                                                                                                                                                                                                                                                                                                                                                                                                                                                                                                                                                                                                                                                                                                                                                                                                                                                                                                                                                                                                                                                                                                                                                                                                                                                                                                                                                                                                                                | 30N        | 11W        | 09       | 2 | 4  |    |
| SJ       | 02528 |                                                                                                                                                                                                                                                                                                                                                                                                                                                                                                                                                                                                                                                                                                                                                                                                                                                                                                                                                                                                                                                                                                                                                                                                                                                                                                                                                                                                                                                                                                                                                                                                                                                                                                                                                                                                                                                                                                                                                                                                                                                                                                                                | 30N        | 11W        | 09       | 2 | 4  | -  |
| SJ       | 02290 |                                                                                                                                                                                                                                                                                                                                                                                                                                                                                                                                                                                                                                                                                                                                                                                                                                                                                                                                                                                                                                                                                                                                                                                                                                                                                                                                                                                                                                                                                                                                                                                                                                                                                                                                                                                                                                                                                                                                                                                                                                                                                                                                | 30N        | 11W        | 09       | 2 | 4  | 2  |
| SJ       | 00347 |                                                                                                                                                                                                                                                                                                                                                                                                                                                                                                                                                                                                                                                                                                                                                                                                                                                                                                                                                                                                                                                                                                                                                                                                                                                                                                                                                                                                                                                                                                                                                                                                                                                                                                                                                                                                                                                                                                                                                                                                                                                                                                                                | 30N        | 11W        | 09       | 4 | 1  |    |
| SJ       | 01436 |                                                                                                                                                                                                                                                                                                                                                                                                                                                                                                                                                                                                                                                                                                                                                                                                                                                                                                                                                                                                                                                                                                                                                                                                                                                                                                                                                                                                                                                                                                                                                                                                                                                                                                                                                                                                                                                                                                                                                                                                                                                                                                                                | 30N        | 11W        | 09       | 4 | 1  | 1  |
| SJ       | 03471 | and the second                                                                                                                                                                                                                                                                                                                                                                                                                                                                                                                                                                                                                                                                                                                                                                                                                                                                                                                                                                                                                                                                                                                                                                                                                                                                                                                                                                                                                                                                                                                                                                                                                                                                                                                                                                                                                                                                                                                                                                                                               | 30N        | 11W        | 09       | 4 | 1  | 1  |
| SJ       | 03223 |                                                                                                                                                                                                                                                                                                                                                                                                                                                                                                                                                                                                                                                                                                                                                                                                                                                                                                                                                                                                                                                                                                                                                                                                                                                                                                                                                                                                                                                                                                                                                                                                                                                                                                                                                                                                                                                                                                                                                                                                                                                                                                                                | 30N        | 11W        | 09<br>09 | 4 | 22 | 22 |
| SJ       | 03263 |                                                                                                                                                                                                                                                                                                                                                                                                                                                                                                                                                                                                                                                                                                                                                                                                                                                                                                                                                                                                                                                                                                                                                                                                                                                                                                                                                                                                                                                                                                                                                                                                                                                                                                                                                                                                                                                                                                                                                                                                                                                                                                                                | 30N<br>30N | 11W<br>11W | 09       | 4 | 3  | 1  |
| SJ<br>SJ | 02796 |                                                                                                                                                                                                                                                                                                                                                                                                                                                                                                                                                                                                                                                                                                                                                                                                                                                                                                                                                                                                                                                                                                                                                                                                                                                                                                                                                                                                                                                                                                                                                                                                                                                                                                                                                                                                                                                                                                                                                                                                                                                                                                                                | 30N        | 11W        | 09       | 4 | 3  | 2  |
| SJ       | 03214 | A CONTRACTOR OF THE OWNER                                                                                                                                                                                                                                                                                                                                                                                                                                                                                                                                                                                                                                                                                                                                                                                                                                                                                                                                                                                                                                                                                                                                                                                                                                                                                                                                                                                                                                                                                                                                                                                                                                                                                                                                                                                                                                                                                                                                                                                                                                                                                                      | 30N        | 11W        | 09       | 4 | 4  | 2  |
| SJ       | 03213 |                                                                                                                                                                                                                                                                                                                                                                                                                                                                                                                                                                                                                                                                                                                                                                                                                                                                                                                                                                                                                                                                                                                                                                                                                                                                                                                                                                                                                                                                                                                                                                                                                                                                                                                                                                                                                                                                                                                                                                                                                                                                                                                                | 30N        | 11W        | 09       | 4 | 4  | 2  |
| SJ       | 02176 |                                                                                                                                                                                                                                                                                                                                                                                                                                                                                                                                                                                                                                                                                                                                                                                                                                                                                                                                                                                                                                                                                                                                                                                                                                                                                                                                                                                                                                                                                                                                                                                                                                                                                                                                                                                                                                                                                                                                                                                                                                                                                                                                | 30N        | 11W        | 10       | 1 | 3  |    |
| SJ       | 03356 |                                                                                                                                                                                                                                                                                                                                                                                                                                                                                                                                                                                                                                                                                                                                                                                                                                                                                                                                                                                                                                                                                                                                                                                                                                                                                                                                                                                                                                                                                                                                                                                                                                                                                                                                                                                                                                                                                                                                                                                                                                                                                                                                | 30N        | 11W        | 10       | 1 | 3  | 1  |
| SJ       | 03258 |                                                                                                                                                                                                                                                                                                                                                                                                                                                                                                                                                                                                                                                                                                                                                                                                                                                                                                                                                                                                                                                                                                                                                                                                                                                                                                                                                                                                                                                                                                                                                                                                                                                                                                                                                                                                                                                                                                                                                                                                                                                                                                                                | 30N        | 11W        | 10       | 1 | 3  | 3  |
| SJ       | 03444 |                                                                                                                                                                                                                                                                                                                                                                                                                                                                                                                                                                                                                                                                                                                                                                                                                                                                                                                                                                                                                                                                                                                                                                                                                                                                                                                                                                                                                                                                                                                                                                                                                                                                                                                                                                                                                                                                                                                                                                                                                                                                                                                                | 30N        | 11W        | 10       | 1 | 3  | 3  |
| SJ       | 03248 |                                                                                                                                                                                                                                                                                                                                                                                                                                                                                                                                                                                                                                                                                                                                                                                                                                                                                                                                                                                                                                                                                                                                                                                                                                                                                                                                                                                                                                                                                                                                                                                                                                                                                                                                                                                                                                                                                                                                                                                                                                                                                                                                | 30N        | 11W        | 10       | 1 | 3  | 3  |
| SJ       | 03354 |                                                                                                                                                                                                                                                                                                                                                                                                                                                                                                                                                                                                                                                                                                                                                                                                                                                                                                                                                                                                                                                                                                                                                                                                                                                                                                                                                                                                                                                                                                                                                                                                                                                                                                                                                                                                                                                                                                                                                                                                                                                                                                                                | 30N        | 11W        | 10       | 1 | 3  | 3  |
|          | 00348 |                                                                                                                                                                                                                                                                                                                                                                                                                                                                                                                                                                                                                                                                                                                                                                                                                                                                                                                                                                                                                                                                                                                                                                                                                                                                                                                                                                                                                                                                                                                                                                                                                                                                                                                                                                                                                                                                                                                                                                                                                                                                                                                                | 30N        | 11W        | 10       | 1 | 3  | 4  |
| SJ       | 03032 |                                                                                                                                                                                                                                                                                                                                                                                                                                                                                                                                                                                                                                                                                                                                                                                                                                                                                                                                                                                                                                                                                                                                                                                                                                                                                                                                                                                                                                                                                                                                                                                                                                                                                                                                                                                                                                                                                                                                                                                                                                                                                                                                | 30N        | 11W        | 10       | 1 | 4  | 1  |
| SJ       | 02819 |                                                                                                                                                                                                                                                                                                                                                                                                                                                                                                                                                                                                                                                                                                                                                                                                                                                                                                                                                                                                                                                                                                                                                                                                                                                                                                                                                                                                                                                                                                                                                                                                                                                                                                                                                                                                                                                                                                                                                                                                                                                                                                                                | 30N        | 11W        | 10       | 2 | 3  | 3  |
| SJ       | 03282 |                                                                                                                                                                                                                                                                                                                                                                                                                                                                                                                                                                                                                                                                                                                                                                                                                                                                                                                                                                                                                                                                                                                                                                                                                                                                                                                                                                                                                                                                                                                                                                                                                                                                                                                                                                                                                                                                                                                                                                                                                                                                                                                                | 30N        | 11W        | 10       | 2 | 3  | 4  |
| БJ       | 03281 |                                                                                                                                                                                                                                                                                                                                                                                                                                                                                                                                                                                                                                                                                                                                                                                                                                                                                                                                                                                                                                                                                                                                                                                                                                                                                                                                                                                                                                                                                                                                                                                                                                                                                                                                                                                                                                                                                                                                                                                                                                                                                                                                | 30N        | 11W        | 10       | 2 | 3  | 4  |
| J        | 03572 |                                                                                                                                                                                                                                                                                                                                                                                                                                                                                                                                                                                                                                                                                                                                                                                                                                                                                                                                                                                                                                                                                                                                                                                                                                                                                                                                                                                                                                                                                                                                                                                                                                                                                                                                                                                                                                                                                                                                                                                                                                                                                                                                | 30N        | 11W        | 10       | 3 | 1  | 2  |
| J        | 03218 |                                                                                                                                                                                                                                                                                                                                                                                                                                                                                                                                                                                                                                                                                                                                                                                                                                                                                                                                                                                                                                                                                                                                                                                                                                                                                                                                                                                                                                                                                                                                                                                                                                                                                                                                                                                                                                                                                                                                                                                                                                                                                                                                | 30N        | 11W        | 10       | 3 | 3  | 3  |
| T        | 01720 | A.F. Martin                                                                                                                                                                                                                                                                                                                                                                                                                                                                                                                                                                                                                                                                                                                                                                                                                                                                                                                                                                                                                                                                                                                                                                                                                                                                                                                                                                                                                                                                                                                                                                                                                                                                                                                                                                                                                                                                                                                                                                                                                                                                                                                    | 30N        | 11W        | 13       |   |    |    |
| T        | 03745 | POD1                                                                                                                                                                                                                                                                                                                                                                                                                                                                                                                                                                                                                                                                                                                                                                                                                                                                                                                                                                                                                                                                                                                                                                                                                                                                                                                                                                                                                                                                                                                                                                                                                                                                                                                                                                                                                                                                                                                                                                                                                                                                                                                           | 30N        | 11W        | 13       | 1 | 1  | 2  |
|          | 01693 |                                                                                                                                                                                                                                                                                                                                                                                                                                                                                                                                                                                                                                                                                                                                                                                                                                                                                                                                                                                                                                                                                                                                                                                                                                                                                                                                                                                                                                                                                                                                                                                                                                                                                                                                                                                                                                                                                                                                                                                                                                                                                                                                | 30N        | 11W        | 13       | 1 | 3  |    |
|          | 01672 |                                                                                                                                                                                                                                                                                                                                                                                                                                                                                                                                                                                                                                                                                                                                                                                                                                                                                                                                                                                                                                                                                                                                                                                                                                                                                                                                                                                                                                                                                                                                                                                                                                                                                                                                                                                                                                                                                                                                                                                                                                                                                                                                | 30N        | 11W        | 13       | 1 | 3  |    |
|          | 01294 |                                                                                                                                                                                                                                                                                                                                                                                                                                                                                                                                                                                                                                                                                                                                                                                                                                                                                                                                                                                                                                                                                                                                                                                                                                                                                                                                                                                                                                                                                                                                                                                                                                                                                                                                                                                                                                                                                                                                                                                                                                                                                                                                | 30N        | 11W        | 13       | 1 | 3  | 3  |
|          |       |                                                                                                                                                                                                                                                                                                                                                                                                                                                                                                                                                                                                                                                                                                                                                                                                                                                                                                                                                                                                                                                                                                                                                                                                                                                                                                                                                                                                                                                                                                                                                                                                                                                                                                                                                                                                                                                                                                                                                                                                                                                                                                                                |            |            |          |   |    |    |