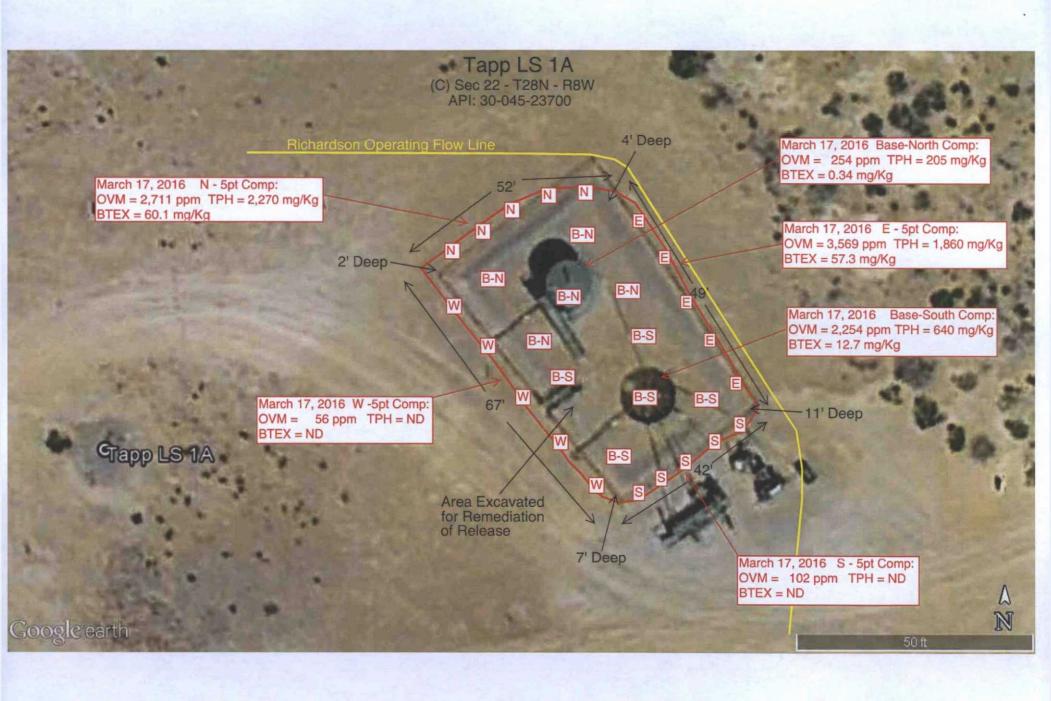

# OIL CONS. DIV DIST. 3

District I
1625 N. French Dr., Hobbs, NM 88240
District II
811 S. First St., Artesia, NM 88210
District III
1000 Rio Brazos Road, Aztec, NM 87410
District IV

1220 S. St. Francis Dr., Santa Fe, NM 87505

State of New Mexico Energy Minerals and Natural Resources

APR 0.5 2016

Form C-141 Revised August 8, 2011

Oil Conservation Division 1220 South St. Francis Dr. Submit 1 Copy to appropriate District Office in accordance with 19.15.29 NMAC.