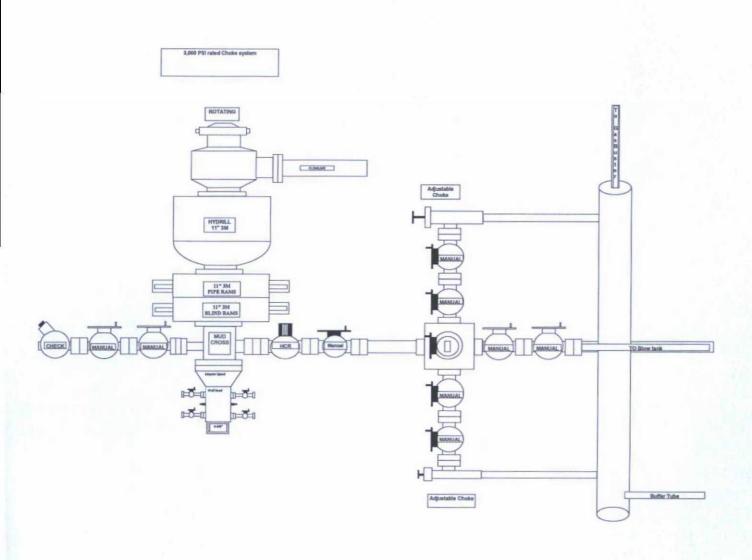

tersection of US Hwy 550 & US Hwy 64</u> in Bloomfield, NM to WPX Energy Production, LLC W Lybrook UT #701H 393' FSL & 728' FWL, Section 9, T23N, R8W, N.M.P.M., San Juan County, NM

Latitude: 36.235517°N Longitude: 107.693157°W Datum: NAD1983

From the intersection of US Hwy 550 & US Hwy 64 in Bloomfield, NM, travel Southerly on US Hwy 550 for 38.7 miles to Mile Marker 112.7;

Go Right (Southerly) on County Road #7900 for 0.3 miles to proposed WPX Remote Facilities Pad access on left-hand side of County Road #7900;

Go Left (Easterly) along WPX Remote Facilities Pad proposed access for 596.3' to staked WPX Remote Facilities Pad;

Go Straight (Easterly) to NE corner of staked Remote Facilities Pad, from which new access continues east for 3260.8' To staked WPX W Lybrook UT #701H location;