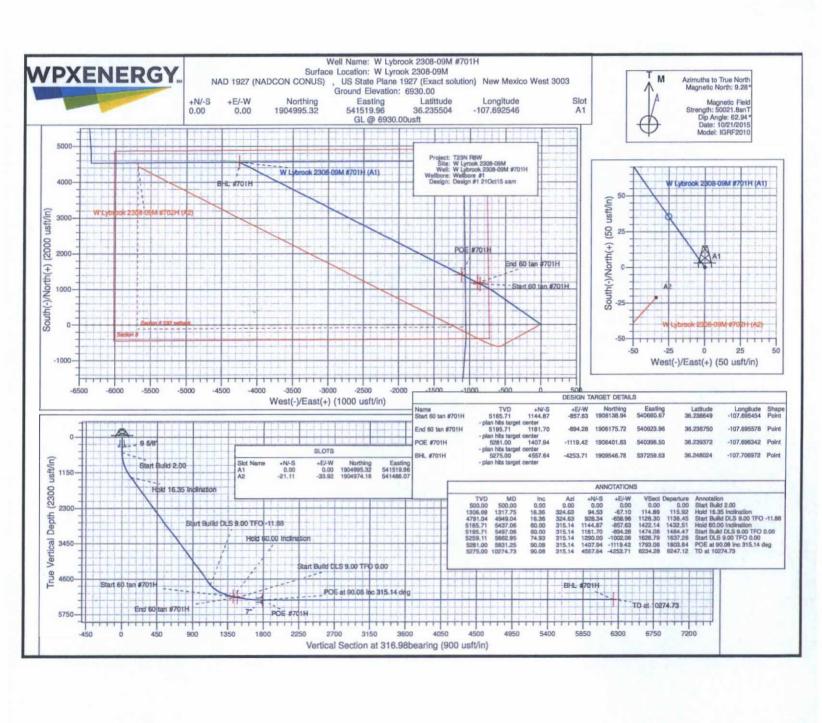

10274' MD / 5275' TVD

December 1, 2015

24. Attachments

22. Approximate date work will start\*

The following, completed in accordance with the requirements of Onshore Oil and Gas Order No.1, shall be attached to this form:

1. Well plat certified by a registered surveyor.

21. Elevations (Show whether DF, KDB, RT, GL, etc.)

2. A Drilling Plan

6930' GR

3. A Surface Use Plan (if the location is on National Forest System Lands, the SUP Shall be filed with the appropriate Forest Service Office).