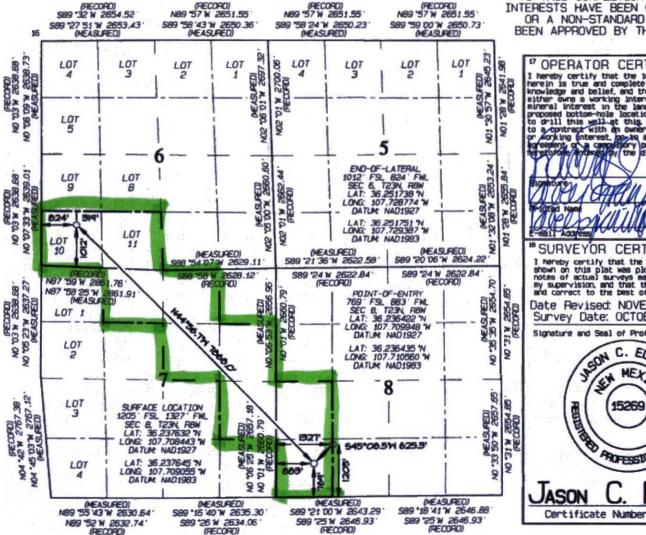

# State of New Mexico Energy, Minerals & Natural Resources Department

Form C-102 Revised August 1, 2011

Submit one copy to Appropriate District Office

AMENDED REPORT

### OIL CONSERVATION DIVISION 1220 South St. Francis Drive Santa Fe, NM 87505

WELL LOCATION AND ACREAGE DEDICATION PLAT

|                                                     | MS-          | 3580             | 9           | 9001 Co |                       | 1                                | *Pool Nan<br>LYBROOK MAN |           | l                    | je šte      |  |
|-----------------------------------------------------|--------------|------------------|-------------|---------|-----------------------|----------------------------------|--------------------------|-----------|----------------------|-------------|--|
| 31525                                               |              |                  |             |         | *Propert W LYBRO      |                                  |                          |           | *Well Number<br>711H |             |  |
| 12078                                               | Control of   |                  | 2           | WPX     | *Operator             | Name<br>ODUCTION, LL             | .C                       |           |                      | 6823        |  |
|                                                     |              |                  | 31          |         | 10 Surface            | Location                         | 70.70                    |           |                      |             |  |
| UL or lot no.                                       | Section<br>B | 23N              | Range<br>BW | Lot Idn | Feet from the<br>1205 | SOUTH                            | Feet from the<br>1327    | 400       | ST                   | SAN JUAN    |  |
|                                                     |              |                  | 11 Botto    | m Hole  | Location I            | f Different                      | From Surfac              | e         |                      |             |  |
| UL or lot no.                                       | Section 6    | 23N              | Range<br>BW | Let Ion | Feet from the<br>1012 | SOUTH                            | Feet from the<br>824     | ETT. 1000 | ST                   | SAN JUAN    |  |
| 367.16 S/2 SW/4 - Section 6<br>NE/4 NW/4, NW/4 NE/4 |              |                  |             |         | Djoint or Infill      | <sup>84</sup> Congolidation Code | R-1405                   | 1 - 12    | 2,807.2              | 4 Acres     |  |
| S/2 NE/                                             | /4, NE/      | 4 SE/4<br>2 SW/4 | - Sect      | ion 7   |                       |                                  |                          |           |                      | L BE ASSIGN |  |

D. INTERESTS HAVE BEEN CONSOLIDATED OR A NON-STANDARD UNIT HAS BEEN APPROVED BY THE DIVISION