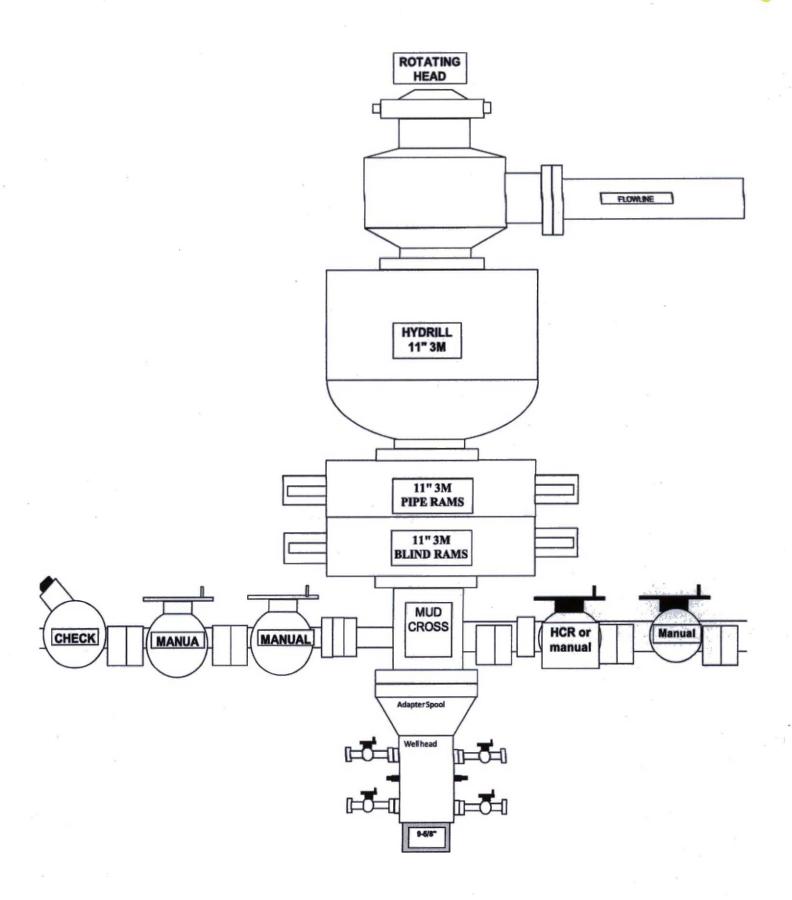

# **B. BOP TESTING:**

While drill pipe is in use, the pipe rams and the blind rams will be function tested once each trip. The BOPE will be tested to 2,000 psi (High) for 10 minutes and the annular tested to 1,500 psi for 10 minutes. Pressure test surface casing to 1,500 psi for 30 minutes and intermediate casing to 1,500 psi for 30 minutes. Utilize a BOPE Testing Unit with a recording chart and appropriate test plug for testing. All tests and inspections will be recorded in the tour book as to time and results.