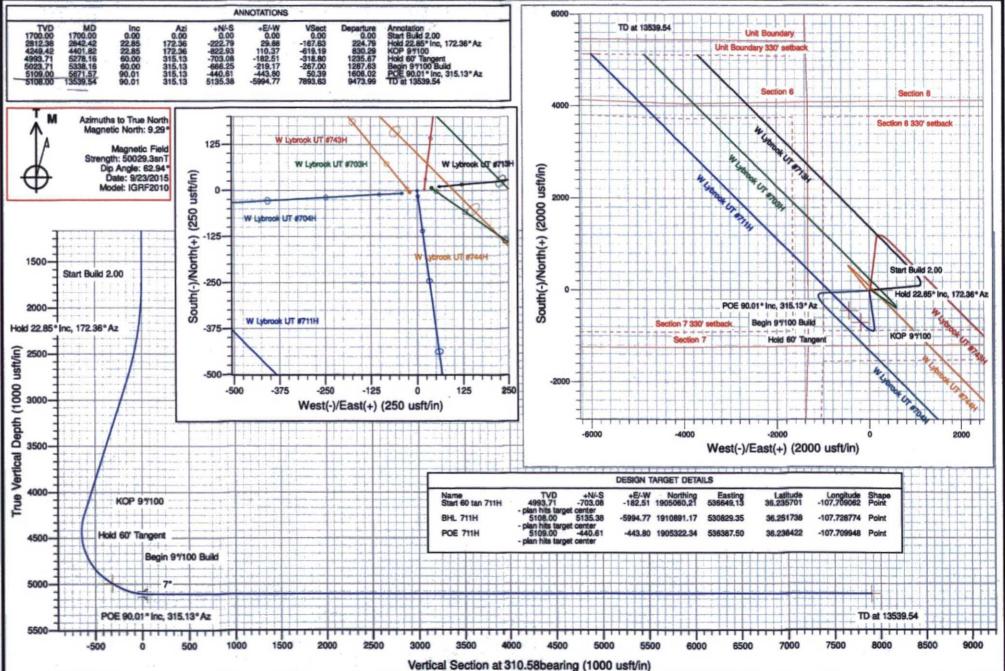

| Measured<br>Depth<br>(usft) | Inclination (°) | Azimuth<br>(bearing) | Vertical<br>Depth<br>(usft) | +N/-S<br>(usft) | +E/-W<br>(usft) | Dogleg<br>Rate<br>(*/100usft) | Build<br>Rate<br>(°/100usft) | Turn<br>Rate<br>(°/100usft) | TFO<br>(°) | Target            |
|-----------------------------|-----------------|----------------------|-----------------------------|-----------------|-----------------|-------------------------------|------------------------------|-----------------------------|------------|-------------------|
| 0.00                        | 0.00            | 0.00                 | 0.00                        | 0.00            | 0.00            | 0,00                          | 0.00                         | 0.00                        | 0.00       |                   |
| 1,700.00                    | 0.00            | 0.00                 | 1,700.00                    | 0.00            | 0.00            | 0.00                          | 0.00                         | 0.00                        | 0.00       |                   |
| 2,842.42                    | 22,85           | 172.36               | 2,812.38                    | -222.79         | 29.88           | 2.00                          | 2,00                         | 0.00                        | 172,36     |                   |
| 4,401.82                    | 22.85           | 172.36               | 4,249.42                    | -822.93         | 110.37          | 0.00                          | 0.00                         | 0.00                        | 0.00       |                   |
| 5,278.16                    | 60.00           | 315.13               | 4,993.71                    | -703.08         | -182.51         | 9.00                          | 4.24                         | 16.29                       | 147.72     | Start 60 tan 711F |
| 5,338.16                    | 60.00           | 315.13               | 5,023.71                    | -666.25         | -219.17         | 0.00                          | 0.00                         | 0.00                        | 0.00       |                   |
| 5,671.57                    | 90.01           | 315.13               | 5,109.00                    | -440.61         | -443.80         | 9.00                          | 9.00                         | 0.00                        | 0.00       |                   |
| 13,539,54                   | 90.01           | 315.13               | 5,108.00                    | 5,135.38        | -5,994.77       | 0.00                          | 0.00                         | 0.00                        | 0.00       | BHL 711H          |

| Measured<br>Depth<br>(usft) | Inclination (*) | Azimuth (bearing) | Vertical<br>Depth<br>(usft) | +N/-S<br>(usft) | +E/-W<br>(usft) | Map<br>Northing<br>(usft) | Map<br>Easting<br>(usft) | Latitude  | Longitude |
|-----------------------------|-----------------|-------------------|-----------------------------|-----------------|-----------------|---------------------------|--------------------------|-----------|-----------|
| 7,400.00                    | 90.01           | 315.13            | 5,108.78                    | 784.32          | -1,663.23       | 1,906,545.70              | 535,166.49               | 36.239787 | -107.7140 |
| 7,600.00                    | 90.01           | 315.13            | 5,108.76                    | 926.06          | -1,804.33       | 1,906,687.25              | 535,025.21               | 36.240176 | -107.714  |
| 7,800.00                    | 90.01           | 315.13            | 5,108.73                    | 1,067.79        | -1,945.44       | 1,906,828.81              | 534,883.92               | 36.240565 | -107.715  |
| 8,000.00                    | 90.01           | 315.13            | 5,108.70                    | 1,209.53        | -2,086.54       | 1,906,970.37              | 534,742.63               | 36.240955 | -107.715  |
| 8,200.00                    | 90.01           | 315.13            | 5,108.68                    | 1,351.27        | -2,227.64       | 1,907,111.92              | 534,601.35               | 36.241344 | -107.7159 |
| 8,400.00                    | 90.01           | 315.13            | 5,108.65                    | 1,493.01        | -2,368.75       | 1,907,253.48              | 534,460.06               | 36.241733 | -107.7164 |
| 8,600.00                    | 90.01           | 315.13            | 5,108.63                    | 1,634.75        | -2,509.85       | 1,907,395.04              | 534,318.78               | 36.242123 | -107.716  |
| 8,800.00                    | 90.01           | 315.13            | 5,108.60                    | 1,776.49        | -2,650.95       | 1,907,536.60              | 534,177.49               | 36.242512 | -107.717  |
| 9,000.00                    | 90.01           | 315.13            | 5,108.58                    | 1,918.23        | -2,792.06       | 1,907,678.15              | 534,036.21               | 36.242901 | -107.717  |
| 9,200.00                    | 90.01           | 315.13            | 5,108.55                    | 2,059.97        | -2,933.16       | 1,907,819.71              | 533,894.92               | 36.243291 | -107.718  |
| 9,400.00                    | 90.01           | 315.13            | 5,108.53                    | 2,201.71        | -3,074.26       | 1,907,961.27              | 533,753.64               | 36.243680 | -107.718  |
| 9,600.00                    | 90.01           | 315.13            | 5,108.50                    | 2,343,45        | -3,215.36       | 1,908,102.82              | 533,612.35               | 36.244069 | -107,719  |
| 9,800.00                    | 90.01           | 315.13            | 5,108,48                    | 2,485,19        | -3,356.47       | 1,908,244.38              | 533,471.07               | 36.244459 | -107.719  |
| 10,000.00                   | 90.01           | 315.13            | 5,108,45                    | 2,626,92        | -3,497.57       | 1,908,385,94              | 533,329.78               | 36.244848 | -107.720  |
| 10,200.00                   | 90.01           | 315.13            | 5,108,42                    | 2,768,66        | -3,638,67       | 1,908,527,49              | 533,188.49               | 36,245237 | -107,720  |
| 10,400.00                   | 90.01           | 315.13            | 5,108.40                    | 2,910.40        | -3,779.78       | 1,908,669.05              | 533,047.21               | 36.245627 | -107.721  |
| 10,600.00                   | 90.01           | 315.13            | 5,108.37                    | 3,052,14        | -3,920.88       | 1,908,810.61              | 532,905.92               | 36.246016 | -107.721  |
| 10,800.00                   | 90.01           | 315.13            | 5,108.35                    | 3,193,88        | -4.061.98       | 1,908,952.17              | 532,764.64               | 36.246405 | -107.722  |
| 11,000.00                   | 90.01           | 315.13            | 5,108.32                    | 3,335.62        | -4,203.08       | 1,909,093.72              | 532,623.35               | 36.246795 | -107.722  |
| 11,200.00                   | 90.01           | 315.13            | 5,108.30                    | 3,477.36        | -4,344.19       | 1,909,235.28              | 532,482.07               | 36.247184 | -107.723  |
| 11,400.00                   | 90.01           | 315.13            | 5,108.27                    | 3,619.10        | -4,485.29       | 1,909,376.84              | 532,340.78               | 36.247573 | -107.723  |
| 11,600.00                   | 90.01           | 315.13            | 5,108.25                    | 3,760.84        | -4,626.39       | 1,909,518.39              | 532,199.50               | 36.247963 | -107.724  |
| 11,800.00                   | 90.01           | 315.13            | 5,108.22                    | 3,902.58        | -4,767.50       | 1,909,659.95              | 532,058.21               | 36.248352 | -107.724  |
| 12,000.00                   | 90.01           | 315.13            | 5,108.20                    | 4,044.31        | -4,908.60       | 1,909,801.51              | 531,916.93               | 36.248741 | -107.725  |
| 12,200,00                   | 90.01           | 315.13            | 5,108.17                    | 4,186.05        | -5,049.70       | 1,909,943.07              | 531,775.64               | 36,249131 | -107,725  |
| 12,400.00                   | 90.01           | 315.13            | 5,108.15                    | 4,327.79        | -5,190.81       | 1,910,084.62              | 531,634.35               | 36.249520 | -107.726  |
| 12,600.00                   | 90.01           | 315.13            | 5,108,12                    | 4,469,53        | -5,331,91       | 1,910,226,18              | 531,493.07               | 36,249909 | -107,726  |
| 12,800.00                   | 90.01           | 315.13            | 5,108.09                    | 4,611.27        | -5,473.01       | 1,910,367.74              | 531,351,78               | 36.250299 | -107,727  |
| 13,000.00                   | 90.01           | 315.13            | 5,108.07                    | 4,753.01        | -5,614,11       | 1,910,509.29              | 531,210.50               | 36.250688 | -107.727  |
| 13,200.00                   | 90.01           | 315.13            | 5,108.04                    | 4,894.75        | -5,755.22       | 1,910,650.85              | 531,069.21               | 36,251077 | -107,727  |
| 13,400.00                   | 90.01           | 315.13            | 5,108.02                    | 5,036.49        | -5,896.32       | 1,910,792.41              | 530,927.93               | 36.251466 | -107,728  |
| 13,539.54                   | 90.01           | 315.13            | 5,108.00                    | 5,135.38        | -5,994.77       | 1,910,891.17              | 530,829.35               | 36.251738 | -107.728  |

| Design Targets                                    | 1.72        |                      | Figure 1      | 27 g 10 g 16    |                 |                    |                   |           |             |
|---------------------------------------------------|-------------|----------------------|---------------|-----------------|-----------------|--------------------|-------------------|-----------|-------------|
| Target Name - hit/miss target - Shape             | Dip Angle   | Dip Dir.<br>(bearing | TVD<br>(usft) | +N/-S<br>(usft) | +E/-W<br>(usft) | Northing<br>(usft) | Easting<br>(usft) | Latitude  | Longitude   |
| Start 60 tan 711H - plan hits target cent - Point | 0.00<br>ter | 0.00                 | 4,993.71      | -703.08         | -182.51         | 1,905,060.21       | 536,649.13        | 36.235701 | -107.709062 |
| BHL 711H - plan hits target cen - Point           | 0.00<br>ter | 0.00                 | 5,108.00      | 5,135.38        | -5,994.77       | 1,910,891.17       | 530,829.35        | 36.251738 | -107.728775 |
| POE 711H - plan hits target cent - Point          | 0.00<br>ter | 0.00                 | 5,109.00      | -440.61         | -443.80         | 1,905,322.34       | 536,387.50        | 36.236422 | -107.709948 |