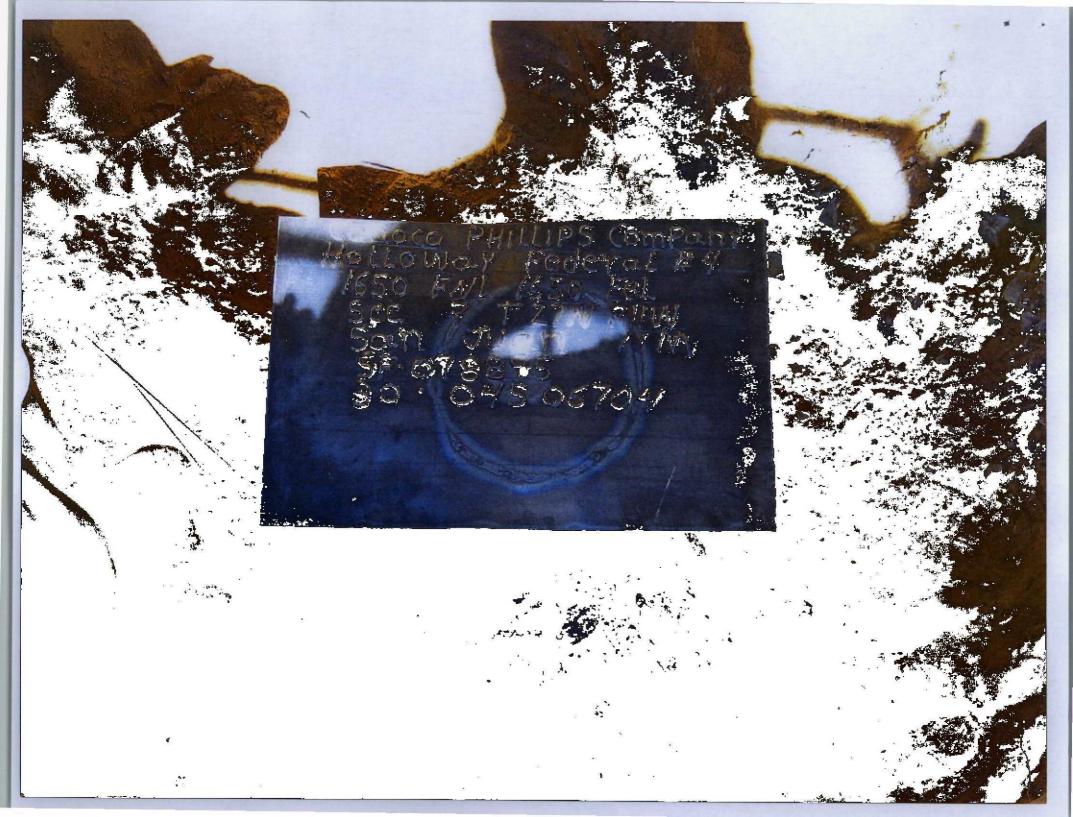

The subject well was P&A'd on 6/16/2016 and the subsequent sundry was approved 6/29/2016. It was recently discovered that the C-102 Plat using a current survey was not submitted with the sundry as required by the NMOCD, Attached is the current AS-DRILLED C-102 Plat identifying where the below grade P&A marker is location along with a picture of the plate marker.