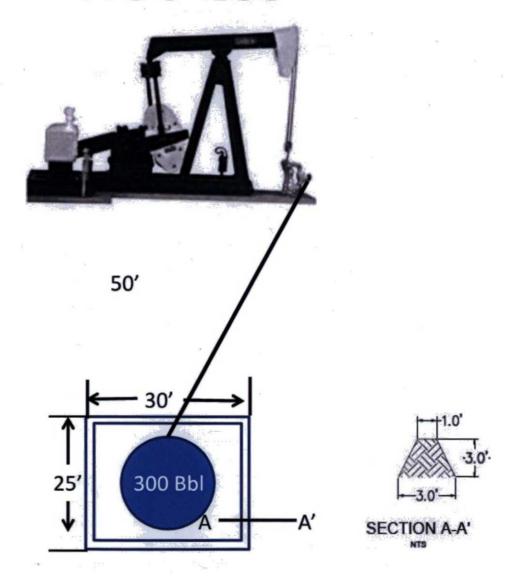

| D 4.1                                                                                                                                                                                                                                                                                                                                                                                                                                                                                                                                                                                                                                                                                                                                                                                                                                                                                                                                                                                                                                                                                                                                                                                                                                                                                                                                                                                                                                                                                                                                                                                                                                                                                                                                                                                                              | NOTICES AND REPORT                          | 4                                                     |                                  | 751081035                                           | a Taiba Massa         |                  |  |  |
|--------------------------------------------------------------------------------------------------------------------------------------------------------------------------------------------------------------------------------------------------------------------------------------------------------------------------------------------------------------------------------------------------------------------------------------------------------------------------------------------------------------------------------------------------------------------------------------------------------------------------------------------------------------------------------------------------------------------------------------------------------------------------------------------------------------------------------------------------------------------------------------------------------------------------------------------------------------------------------------------------------------------------------------------------------------------------------------------------------------------------------------------------------------------------------------------------------------------------------------------------------------------------------------------------------------------------------------------------------------------------------------------------------------------------------------------------------------------------------------------------------------------------------------------------------------------------------------------------------------------------------------------------------------------------------------------------------------------------------------------------------------------------------------------------------------------|---------------------------------------------|-------------------------------------------------------|----------------------------------|-----------------------------------------------------|-----------------------|------------------|--|--|
| abandoned wel                                                                                                                                                                                                                                                                                                                                                                                                                                                                                                                                                                                                                                                                                                                                                                                                                                                                                                                                                                                                                                                                                                                                                                                                                                                                                                                                                                                                                                                                                                                                                                                                                                                                                                                                                                                                      | MANAGEME                                    | 6. If Indian, Allottee or Tribe Name UTE MOUNTAIN UTE |                                  |                                                     |                       |                  |  |  |
| SUBMIT IN TRIE                                                                                                                                                                                                                                                                                                                                                                                                                                                                                                                                                                                                                                                                                                                                                                                                                                                                                                                                                                                                                                                                                                                                                                                                                                                                                                                                                                                                                                                                                                                                                                                                                                                                                                                                                                                                     | 7. If Unit or CA/Agreement, Name and/or No. |                                                       |                                  |                                                     |                       |                  |  |  |
| Type of Well                                                                                                                                                                                                                                                                                                                                                                                                                                                                                                                                                                                                                                                                                                                                                                                                                                                                                                                                                                                                                                                                                                                                                                                                                                                                                                                                                                                                                                                                                                                                                                                                                                                                                                                                                                                                       |                                             |                                                       | 8. Well Name and No.<br>HSGU 183 |                                                     |                       |                  |  |  |
| 2. Name of Operator                                                                                                                                                                                                                                                                                                                                                                                                                                                                                                                                                                                                                                                                                                                                                                                                                                                                                                                                                                                                                                                                                                                                                                                                                                                                                                                                                                                                                                                                                                                                                                                                                                                                                                                                                                                                |                                             | Υ                                                     |                                  | 9. API Well No.                                     |                       |                  |  |  |
| BIYA OPERATORS INC                                                                                                                                                                                                                                                                                                                                                                                                                                                                                                                                                                                                                                                                                                                                                                                                                                                                                                                                                                                                                                                                                                                                                                                                                                                                                                                                                                                                                                                                                                                                                                                                                                                                                                                                                                                                 | E-Mail: Jterry@div                          | ersifiedresource                                      | sinc.com                         |                                                     | 30-045-13177-00-S1    |                  |  |  |
| 3a. Address<br>1789 W. LITTLETON BLVD.<br>LITTLETON, CO 80120                                                                                                                                                                                                                                                                                                                                                                                                                                                                                                                                                                                                                                                                                                                                                                                                                                                                                                                                                                                                                                                                                                                                                                                                                                                                                                                                                                                                                                                                                                                                                                                                                                                                                                                                                      | 3b. Phone No.<br>Ph: 303-797<br>Fx: 303-797 | (include area cod<br>7-5417<br>-5418                  | le)                              | 10. Field and Pool, or Exploratory HORSESHOE GALLUP |                       |                  |  |  |
| 4. Location of Well (Footage, Sec., T.                                                                                                                                                                                                                                                                                                                                                                                                                                                                                                                                                                                                                                                                                                                                                                                                                                                                                                                                                                                                                                                                                                                                                                                                                                                                                                                                                                                                                                                                                                                                                                                                                                                                                                                                                                             | , R., M., or Survey Description,            |                                                       |                                  | 11. County or Parish, and State                     |                       |                  |  |  |
| Sec 34 T31N R16W NENE 57<br>36.863273 N Lat, 108.505674                                                                                                                                                                                                                                                                                                                                                                                                                                                                                                                                                                                                                                                                                                                                                                                                                                                                                                                                                                                                                                                                                                                                                                                                                                                                                                                                                                                                                                                                                                                                                                                                                                                                                                                                                            |                                             |                                                       |                                  |                                                     | SAN JUAN COUNTY, NM   |                  |  |  |
| 12. CHECK APPR                                                                                                                                                                                                                                                                                                                                                                                                                                                                                                                                                                                                                                                                                                                                                                                                                                                                                                                                                                                                                                                                                                                                                                                                                                                                                                                                                                                                                                                                                                                                                                                                                                                                                                                                                                                                     | ROPRIATE BOX(ES) TO                         | INDICATE                                              | NATURE OF                        | NOTICE, R                                           | REPORT, OR OTHER      | R DATA           |  |  |
| TYPE OF SUBMISSION                                                                                                                                                                                                                                                                                                                                                                                                                                                                                                                                                                                                                                                                                                                                                                                                                                                                                                                                                                                                                                                                                                                                                                                                                                                                                                                                                                                                                                                                                                                                                                                                                                                                                                                                                                                                 | TYPE OF SUBMISSION                          |                                                       |                                  |                                                     |                       |                  |  |  |
| Notice of Intent                                                                                                                                                                                                                                                                                                                                                                                                                                                                                                                                                                                                                                                                                                                                                                                                                                                                                                                                                                                                                                                                                                                                                                                                                                                                                                                                                                                                                                                                                                                                                                                                                                                                                                                                                                                                   | ☐ Acidize                                   | □ Deep                                                | □ Deepen (                       |                                                     | ction (Start/Resume)  | ■ Water Shut-Off |  |  |
|                                                                                                                                                                                                                                                                                                                                                                                                                                                                                                                                                                                                                                                                                                                                                                                                                                                                                                                                                                                                                                                                                                                                                                                                                                                                                                                                                                                                                                                                                                                                                                                                                                                                                                                                                                                                                    | ☐ Alter Casing                              | ☐ Fract                                               | □ Fracture Treat                 |                                                     | nation                | ■ Well Integrity |  |  |
| ☐ Subsequent Report                                                                                                                                                                                                                                                                                                                                                                                                                                                                                                                                                                                                                                                                                                                                                                                                                                                                                                                                                                                                                                                                                                                                                                                                                                                                                                                                                                                                                                                                                                                                                                                                                                                                                                                                                                                                | □ Casing Repair                             | □ New                                                 | ■ New Construction               |                                                     | plete                 | Other            |  |  |
| ☐ Final Abandonment Notice                                                                                                                                                                                                                                                                                                                                                                                                                                                                                                                                                                                                                                                                                                                                                                                                                                                                                                                                                                                                                                                                                                                                                                                                                                                                                                                                                                                                                                                                                                                                                                                                                                                                                                                                                                                         | ☐ Change Plans                              | □ Plug and Abandon                                    |                                  | ☐ Tempo                                             | ☐ Temporarily Abandon |                  |  |  |
|                                                                                                                                                                                                                                                                                                                                                                                                                                                                                                                                                                                                                                                                                                                                                                                                                                                                                                                                                                                                                                                                                                                                                                                                                                                                                                                                                                                                                                                                                                                                                                                                                                                                                                                                                                                                                    | Convert to Injection                        | □ Plug Back                                           |                                  | ☐ Water                                             | ☐ Water Disposal      |                  |  |  |
| 13. Describe Proposed or Completed Operation (clearly state all pertinent details, including estimated starting date of any proposed work and approximate duration thereof. If the proposal is to deepen directionally or recomplete horizontally, give subsurface locations and measured and true vertical depths of all pertinent markers and zones. Attach the Bond under which the work will be performed or provide the Bond No. on file with BLM/BIA. Required subsequent reports shall be filed within 30 days following completion of the involved operations. If the operation results in a multiple completion in a new interval, a Form 3160-4 shall be filed once testing has been completed. Final Abandonment Notices shall be filed only after all requirements, including reclamation, have been completed, and the operator has determined that the site is ready for final inspection.)  BIYA Operators Inc. respectfully requests permission to build a tank battery at the HGU 183 well. BIYA Operators would like to eliminate the long old flow line from the HGU 183 well to the HGU A battery in section 34. This will reduce the possibility of line leaks. This Tank battery will be built per our SPCC requirements and we will use Best Management Practices. We will lay a layer of base at the site, laydown a 30 mil liner on base. A layer of gravel will be laid on top of liner.  We will set one 300 barrel oil tank. Either a steel containment berm or an earthen containment berm will be constructed around the tank and the berm will be built to hold 125% of the volume of the 300 barrel oil tank installed. The lat. long. of the 183 TB will be 36.863129, -108.505652. ATTACHED CONDITIONS OF APPROVAL  14. I hereby certify that the foregoing is true and correct. |                                             |                                                       |                                  |                                                     |                       |                  |  |  |
|                                                                                                                                                                                                                                                                                                                                                                                                                                                                                                                                                                                                                                                                                                                                                                                                                                                                                                                                                                                                                                                                                                                                                                                                                                                                                                                                                                                                                                                                                                                                                                                                                                                                                                                                                                                                                    | Electronic Submission #3                    | PERATORS IN                                           | C, sent to the                   | Durango                                             |                       |                  |  |  |
| Name (Printed/Typed) JUBAL TE                                                                                                                                                                                                                                                                                                                                                                                                                                                                                                                                                                                                                                                                                                                                                                                                                                                                                                                                                                                                                                                                                                                                                                                                                                                                                                                                                                                                                                                                                                                                                                                                                                                                                                                                                                                      | Title VICE                                  | PRESIDENT                                             | /AGENT                           |                                                     |                       |                  |  |  |
| Signature (Electronic S                                                                                                                                                                                                                                                                                                                                                                                                                                                                                                                                                                                                                                                                                                                                                                                                                                                                                                                                                                                                                                                                                                                                                                                                                                                                                                                                                                                                                                                                                                                                                                                                                                                                                                                                                                                            | ubmission)                                  | Date 09/22/                                           | /2016                            |                                                     |                       |                  |  |  |
|                                                                                                                                                                                                                                                                                                                                                                                                                                                                                                                                                                                                                                                                                                                                                                                                                                                                                                                                                                                                                                                                                                                                                                                                                                                                                                                                                                                                                                                                                                                                                                                                                                                                                                                                                                                                                    | THIS SPACE FO                               | R FEDERA                                              | OR STATE                         | OFFICE U                                            | JSE                   |                  |  |  |
| 101                                                                                                                                                                                                                                                                                                                                                                                                                                                                                                                                                                                                                                                                                                                                                                                                                                                                                                                                                                                                                                                                                                                                                                                                                                                                                                                                                                                                                                                                                                                                                                                                                                                                                                                                                                                                                | 1                                           |                                                       |                                  | 1111                                                |                       | 11/2/24          |  |  |