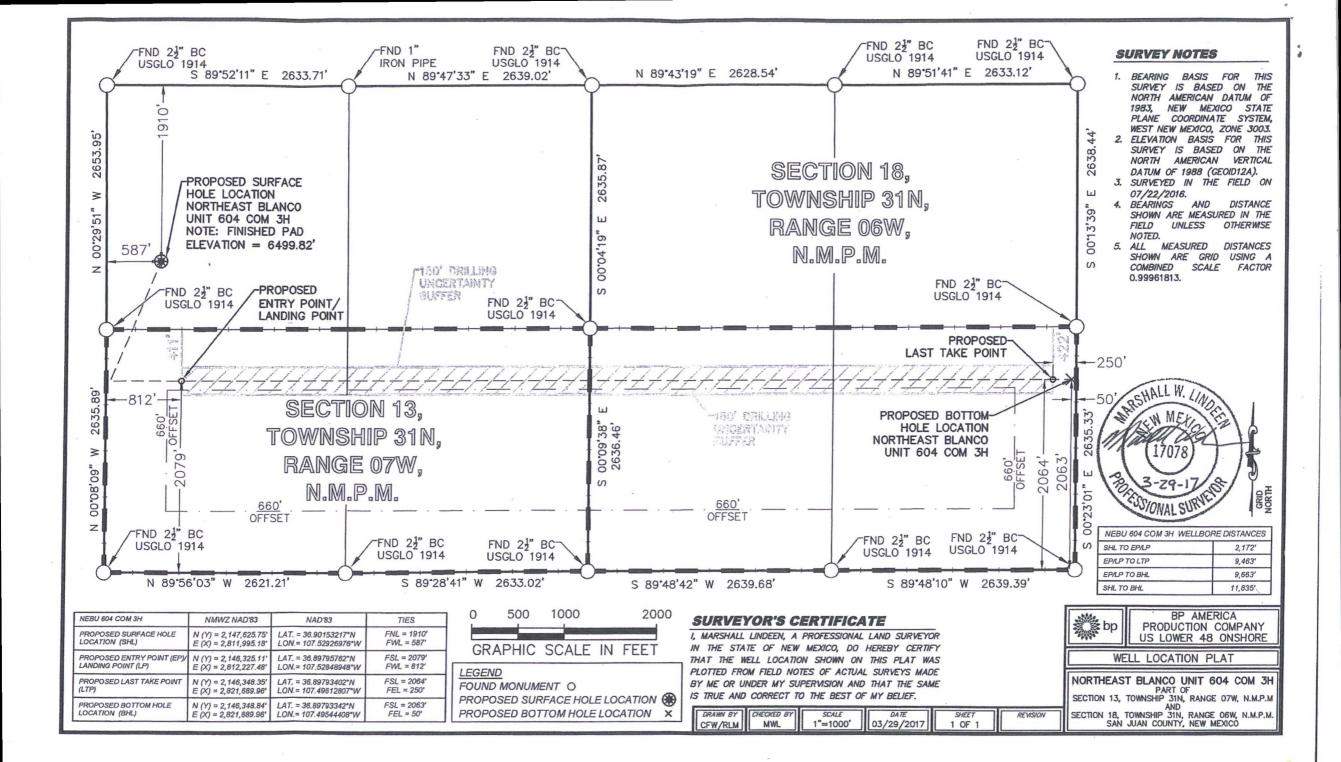

BP would like to update the acreage & plat for the Northeast Blanco Unit 604 Com 3H well.

Please see the attached updated C-102 plat for the subject well.

OIL CONS. DIV DIST. 3

APR 2 1 2017

| 14. I hereby certify that the foregoing is true and correct. Name ( <i>Printed/Typed</i> )  Toya Colvin                                                                                                                                                  | Regulatory Analyst |               |                                         |  |  |  |
|----------------------------------------------------------------------------------------------------------------------------------------------------------------------------------------------------------------------------------------------------------|--------------------|---------------|-----------------------------------------|--|--|--|
| Signature JOSE Collins                                                                                                                                                                                                                                   | Date 03/30/2017    |               |                                         |  |  |  |
| , THE SPACE FOR FEDE                                                                                                                                                                                                                                     | RAL OR             | STATE OFICE U | SE                                      |  |  |  |
| Approved by Jak Javing                                                                                                                                                                                                                                   | Title              | PE            | Date 4/18/17                            |  |  |  |
| Conditions of approval, if any, are attached. Approval of this notice does not warrant of certify that the applicant holds legal or equitable title to those rights in the subject leas which would entitle the applicant to conduct operations thereon. |                    | FFO           | ,,,,,,,,,,,,,,,,,,,,,,,,,,,,,,,,,,,,,,, |  |  |  |

Santa Fe, NM 87505

Form C-102
Revised August 1, 2011
Submit one copy to appropriate
District Office

☐ AMENDED REPORT

WELL LOCATION AND ACREAGE DEDICATION PLAT

| PI Number                                        | r                 |                                                  | <sup>2</sup> Pool Code                                                                                           |              | <sup>3</sup> Pool Name |               |                                                                                                                                                                                                                                                                                                                                             |                                                                                                                                                                                                                                                                                                                                                                                                                                                    |                                                                                                                                                                                                                                                                                                                                                                                                                                                                                    |  |
|--------------------------------------------------|-------------------|--------------------------------------------------|------------------------------------------------------------------------------------------------------------------|--------------|------------------------|---------------|---------------------------------------------------------------------------------------------------------------------------------------------------------------------------------------------------------------------------------------------------------------------------------------------------------------------------------------------|----------------------------------------------------------------------------------------------------------------------------------------------------------------------------------------------------------------------------------------------------------------------------------------------------------------------------------------------------------------------------------------------------------------------------------------------------|------------------------------------------------------------------------------------------------------------------------------------------------------------------------------------------------------------------------------------------------------------------------------------------------------------------------------------------------------------------------------------------------------------------------------------------------------------------------------------|--|
|                                                  |                   |                                                  | 97232                                                                                                            |              | Mancos Gas             |               |                                                                                                                                                                                                                                                                                                                                             |                                                                                                                                                                                                                                                                                                                                                                                                                                                    |                                                                                                                                                                                                                                                                                                                                                                                                                                                                                    |  |
| ode                                              |                   |                                                  |                                                                                                                  | 5 Prop       | Property Name          |               |                                                                                                                                                                                                                                                                                                                                             |                                                                                                                                                                                                                                                                                                                                                                                                                                                    |                                                                                                                                                                                                                                                                                                                                                                                                                                                                                    |  |
|                                                  |                   | Northeast Blanco Unit 604 Com                    |                                                                                                                  |              |                        |               |                                                                                                                                                                                                                                                                                                                                             |                                                                                                                                                                                                                                                                                                                                                                                                                                                    | 3H                                                                                                                                                                                                                                                                                                                                                                                                                                                                                 |  |
| 0.                                               |                   | * Operator Name                                  |                                                                                                                  |              |                        |               |                                                                                                                                                                                                                                                                                                                                             |                                                                                                                                                                                                                                                                                                                                                                                                                                                    | <sup>9</sup> Elevation                                                                                                                                                                                                                                                                                                                                                                                                                                                             |  |
| 3                                                |                   |                                                  | BP America Production Company                                                                                    |              |                        |               |                                                                                                                                                                                                                                                                                                                                             |                                                                                                                                                                                                                                                                                                                                                                                                                                                    | 6500                                                                                                                                                                                                                                                                                                                                                                                                                                                                               |  |
| " Surface Location                               |                   |                                                  |                                                                                                                  |              |                        |               |                                                                                                                                                                                                                                                                                                                                             |                                                                                                                                                                                                                                                                                                                                                                                                                                                    |                                                                                                                                                                                                                                                                                                                                                                                                                                                                                    |  |
| Section                                          | Township          | Range                                            | Lot Idn                                                                                                          | Feet from th | e North/South line     | Feet from the | East/We                                                                                                                                                                                                                                                                                                                                     | est line                                                                                                                                                                                                                                                                                                                                                                                                                                           | County                                                                                                                                                                                                                                                                                                                                                                                                                                                                             |  |
| 13                                               | 31N               | 07W                                              |                                                                                                                  | 1910         | North                  | 587           | W                                                                                                                                                                                                                                                                                                                                           | est                                                                                                                                                                                                                                                                                                                                                                                                                                                | San Juan                                                                                                                                                                                                                                                                                                                                                                                                                                                                           |  |
| " Bottom Hole Location If Different From Surface |                   |                                                  |                                                                                                                  |              |                        |               |                                                                                                                                                                                                                                                                                                                                             |                                                                                                                                                                                                                                                                                                                                                                                                                                                    |                                                                                                                                                                                                                                                                                                                                                                                                                                                                                    |  |
| Section                                          | Township          | Range                                            | Lot Idn                                                                                                          | Feet from th | e North/South line     | Feet from the | East/We                                                                                                                                                                                                                                                                                                                                     | est line                                                                                                                                                                                                                                                                                                                                                                                                                                           | County                                                                                                                                                                                                                                                                                                                                                                                                                                                                             |  |
| 18                                               | 31N               | 06W                                              |                                                                                                                  | 2063         | South                  | 50            | Ea                                                                                                                                                                                                                                                                                                                                          | st                                                                                                                                                                                                                                                                                                                                                                                                                                                 | San Juan                                                                                                                                                                                                                                                                                                                                                                                                                                                                           |  |
| 13 Join                                          | t or Infill 14 Co | nsolidation                                      | Code 15 Or                                                                                                       | rder No.     |                        |               |                                                                                                                                                                                                                                                                                                                                             |                                                                                                                                                                                                                                                                                                                                                                                                                                                    |                                                                                                                                                                                                                                                                                                                                                                                                                                                                                    |  |
|                                                  |                   |                                                  |                                                                                                                  |              |                        |               |                                                                                                                                                                                                                                                                                                                                             |                                                                                                                                                                                                                                                                                                                                                                                                                                                    |                                                                                                                                                                                                                                                                                                                                                                                                                                                                                    |  |
|                                                  |                   |                                                  |                                                                                                                  |              |                        |               |                                                                                                                                                                                                                                                                                                                                             |                                                                                                                                                                                                                                                                                                                                                                                                                                                    |                                                                                                                                                                                                                                                                                                                                                                                                                                                                                    |  |
|                                                  |                   |                                                  |                                                                                                                  |              |                        |               |                                                                                                                                                                                                                                                                                                                                             |                                                                                                                                                                                                                                                                                                                                                                                                                                                    |                                                                                                                                                                                                                                                                                                                                                                                                                                                                                    |  |
|                                                  | Section 18        | Section Township 13 31N  Section Township 18 31N | Section Township Range 13 31N 07W  11 Bo  Section Township Range 18 31N 06W  13 Joint or Infill 14 Consolidation | 97232   Ode  | 97232                  | 97232         | 97232  Manco  ode  Northeast Blanco Unit 604 Com  Northeast Blanco Unit 604 Com  Section Township Range Lot Idn Feet from the 13 31N 07W 1910 North 587  Bottom Hole Location If Different From Surface  Section Township Range Lot Idn Feet from the North/South line Feet from the 18 31N 06W 2063 South 50  South 50  South 50  South 50 | 97232  Mancos Gas  Property Name Northeast Blanco Unit 604 Com  O.  Section Township Range Lot Idn Feet from the 13 31N 07W  Bottom Hole Location If Different From Surface  Section Township Range Lot Idn Feet from the North/South line Feet from the East/Wo 1910 North 587 W  Bottom Hole Location If Different From Surface  Section Township Range Lot Idn Feet from the North/South line Feet from the East/Wo 18 31N 06W 2063 South 50 Ea | 97232 Mancos Gas  Section Township Range Lot Idn Feet from the 13 31N 07W 1910 North South line Feet from the Section Township Range Lot Idn Feet from the North/South line Feet from the Section Township Range Lot Idn Feet from the North/South line Feet from the East/West line 1910 North 587 West  "Bottom Hole Location If Different From Surface Section Township Range Lot Idn Feet from the North/South line Feet from the East/West line 18 31N 06W 2063 South 50 East |  |