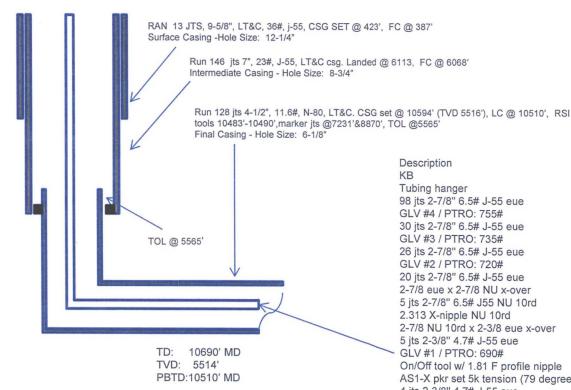

## NE Chaco COM #169H CHACO UNIT NE HZ OIL

(page 1)

Spud: 3/6/14

Completed: 5/5/14

Current Gas lift: 7/11/17

SHL: 1524' FNL & 262' FWL

SW/4 NW/4 Section 12 (E), T23N, R7W

BHL: 1819' FNL & 129' FWL

SW/4 NW/4 Section 11 (E), T23N, R 7W

RIO ARRIBA., NM Elevation: 7039' API: 30-039-31211

| Tops                  | MD              | TVD              |
|-----------------------|-----------------|------------------|
| Ojo Alamo<br>Kirtland | 1460'<br>1767'  | 1454 '<br>1759'  |
| Pictured Cliffs       | 2058′           | 2047′            |
| Lewis<br>Chacra       | 2170′<br>2501′  | 2159'<br>2486'   |
| Cliff House           | 3593'           | 3579 '           |
| Menefee Point Lookout | 3623 '<br>4364' | 3609 '<br>4349 ' |
| Mancos<br>Gallup      | 4566 '<br>4982' | 4552 ′<br>4967′  |
|                       |                 |                  |

| HOLE SIZE | CASING | CEMENT  | VOLUME       | CMT TOP   |
|-----------|--------|---------|--------------|-----------|
| 12-1/4"   | 9-5/8" | 245 s x | 222 cu.ft.   | Surface   |
| 8-3/4"    | 7"     | 890 s x | 1137 cu. ft. | Surface   |
| 6-1/8"    | 4-1/2" | 355 sx  | 552 cu. ft.  | TOL 5565' |
|           |        |         |              |           |

Description Depth KB 14.50 Tubing hanger 15.30 98 jts 2-7/8" 6.5# J-55 eue 3064.57 GLV #4 / PTRO: 755# 3068.67 30 jts 2-7/8" 6.5# J-55 eue 4018.41 GLV #3 / PTRO: 735# 4022.51 26 jts 2-7/8" 6.5# J-55 eue 4856.49 GLV #2 / PTRO: 720# 4860.59 20 its 2-7/8" 6.5# J-55 eue 5500.39 2-7/8 eue x 2-7/8 NU x-over 5500.86 5 jts 2-7/8" 6.5# J55 NU 10rd 5666.63 2.313 X-nipple NU 10rd 5667.45 2-7/8 NU 10rd x 2-3/8 eue x-over 5667.92 5 jts 2-3/8" 4.7# J-55 eue 5823.55 GLV #1 / PTRO: 690# 5827.65 On/Off tool w/ 1.81 F profile nipple 5829.30 AS1-X pkr set 5k tension (79 degrees) 5835.55 4 its 2-3/8" 4.7# J-55 eue 5956.93 1.78 R-nipple 5957.85 1 it 2-3/8" 4.7# J-55 eue 5987.90 1/2 muleshoe (88 degrees) EOT 5991.33

7" 23# shoe @ 6113' MD , 4.5" 11.6# LT @ 5565' MD / shoe @ 10,594' MD, PBTD @ 10,510' MD, TVD 5514' Top perf 6122', bottom perf 10,418'

BS 7/13/17