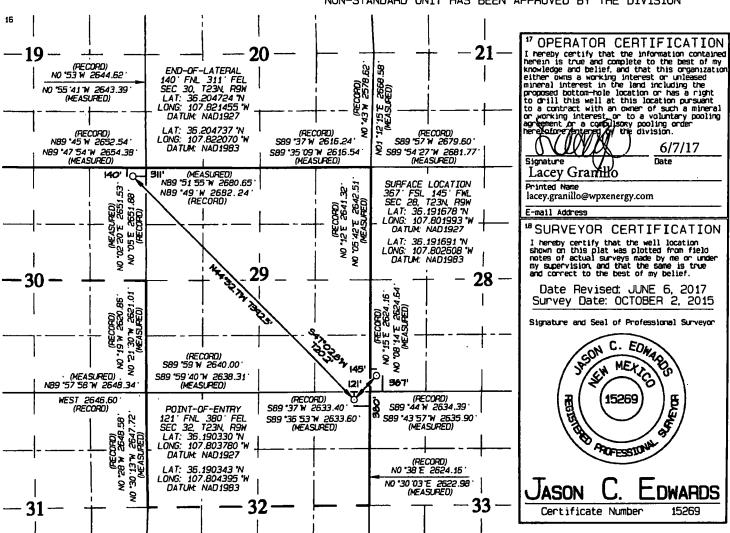

### OIL CONSERVATION DIVISION South St. Francis Drive Santa Fe. NM 87505

\*Pool Name 'API Number Pool Code 30-045-35833 97232 BASIN MANCOS Well Number Property Code Property Name 316144 KIMBETO WASH UNIT 784H OGRID No. Elevation Operator Name 120782 WPX ENERGY PRODUCTION, LLC 6540 <sup>10</sup> Surface Location LL or lot no. Lot Ide Feet from the North/South line Sect ton East/West line Feet from the 28 23N 9W 367 SOUTH 145 WEST SAN JUAN 11 Bottom Hole Location If Different From Surface Township UL or lot no Sect ion Lot Idn North/South line Feet from the County East/West line 30 23N 9W 140 NORTH 311 EAST SAN JUAN Α Jount or Infill <sup>4</sup> Consolidation Code Order No. Dedicated Acres Entire Section 29 N/2 - Section 30 N/2 - Section 32 R-14084 1280.05

WELL LOCATION AND ACREAGE DEDICATION PLAT

NO ALLOWABLE WILL BE ASSIGNED TO THIS COMPLETION UNTIL ALL INTERESTS HAVE BEEN CONSOLIDATED OR A NON-STANDARD UNIT HAS BEEN APPROVED BY THE DIVISION