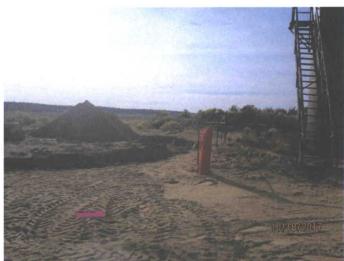

## 10-19-17

Wellhead has been dug out and a berm installed to detour water flow.

Berm around water tank has been built to correct SPCC specs.

Steamed tank and clean up standing oil

Pile of contaminated dirt has roughly 110 yards removed as of today. The soil is contained with an earthen berm.

## Future:

Remove contaminated soil from tank area and release area on pad

Move tank

Dig approved diversion ditch along west side of location to detour water from pad and remediation area.

Test soil

Set tank in new location with Vertical and Horizontal containment. Install a metal wall berm and liner. Hydrovac old stains around location.