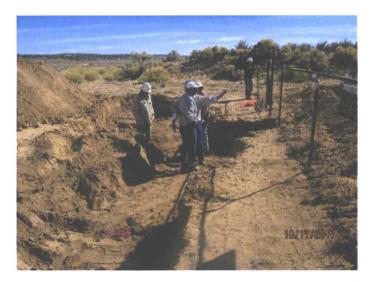

## Future:

Remove contaminated soil from tank area and release area on pad

Move tank

Dig approved diversion ditch along west side of location to detour water from pad and remediation area.

Test soil

Set tank in new location with Vertical and Horizontal containment. Install a metal wall berm and liner. Hydrovac old stains around location.

Meet with Jicarilla Agencies to discuss interim-remediation and diversion ditches for remediation purposes.

J-7 road issue- This road has been bladed to get trucks in and out. Will set up a meeting with proper Jicarilla Agencies to discuss a permanent plan for current issues.