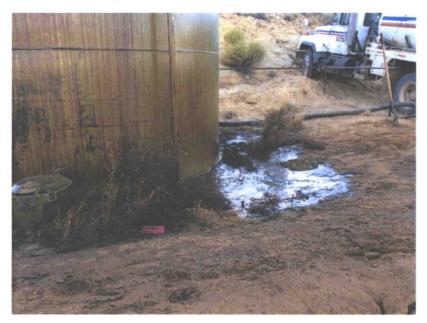

## **Martin Whittaker 57 Release**

30-039-23511 Jicarilla Contract 38 970' FNL X 1850' FWL Rio Arriba County, NM 36.259381273 -107.386866858

A release of oil occurred on the Martin Whittaker 57. It was found on Monday, October 16, 2017 at approximately 12:00 PM. Jicarilla Oil and Gas, Jicarilla EPO, NMOCD, and BLM where notified within 3 hours of discovery.

## 10-19-17

Wellhead has been dug out and a berm installed to detour water flow.

Berm around water tank has been built to correct SPCC specs.

Steamed tank and clean up standing oil

Pile of contaminated dirt has roughly 110 yards removed as of today. The soil is contained with an earthen berm.