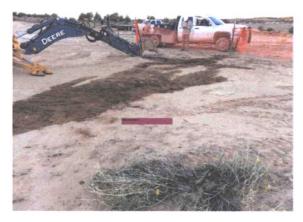

## 10-19-17

Wellhead has been dug out and a berm installed to detour water flow.

Berm around water tank has been built to correct SPCC specs.

Steamed tank and clean up standing oil

Pile of contaminated dirt has roughly 110 yards removed as of today. The soil is contained with an earthen berm.

## Future:

Remove contaminated soil from tank area and release area on pad

Move tank

Dig approved diversion ditch along west side of location to detour water from pad and remediation area.

Test soil

Set tank in new location with Vertical and Horizontal containment. Install a metal wall berm and liner. Hydrovac old stains around location.