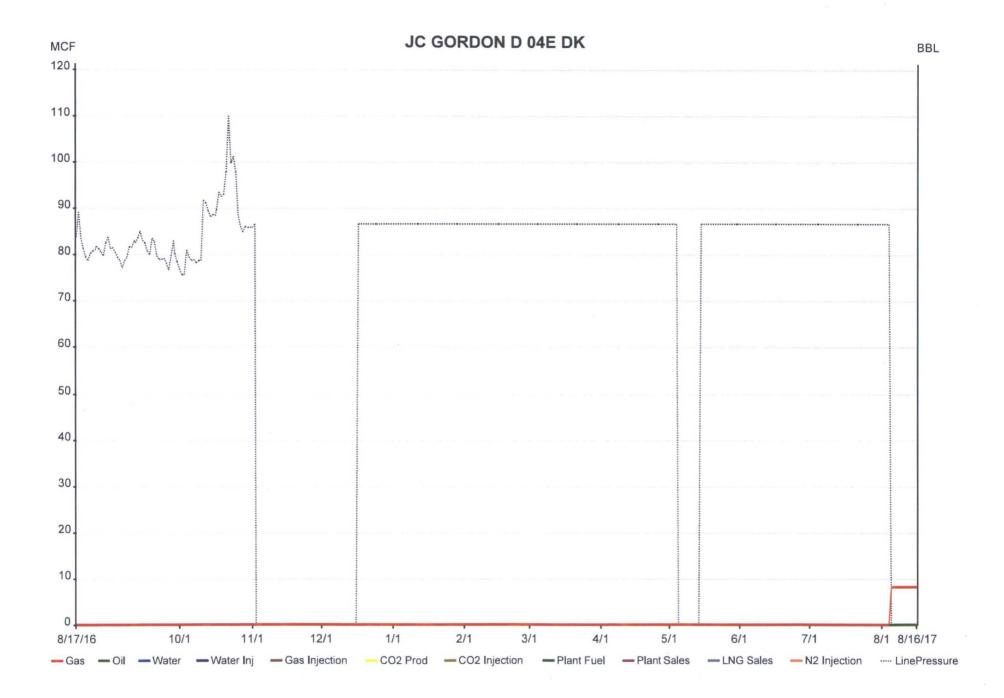

|                                   |                                      |                                                             |                                                                 |                        |  |