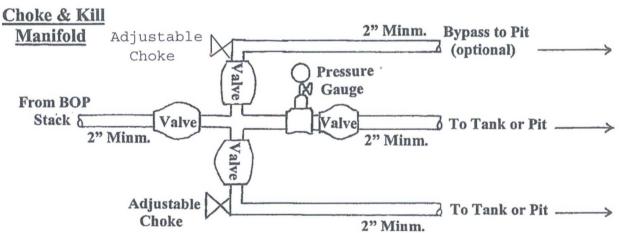

ed
mineral interest in the land including the
proposed bottom-hole location or has a right
to drill this well at this location pursuant
to a contract with an owner of such a mineral
or working interest, or to a voluntary pooling
agreement or a compulsory pooling order
heretofore entered by the division. Kurt to 12/11/2017

Signature Kurt Fagrelius

Printed Name

kfagrelius@duganprouction.com

Date

E-mail Address

18 SURVEYOR CERTIFICATION I hereby certify that the well location shown on this plat was plotted from field notes of actual surveys made by me or under my supervision, and that the same is true and correct to the best of my belief.

Date Revised: OCTOBER 25, 2017 Date of Survey: OCTOBER 11, 2017

Signature and Seal of Professional Surveyor



DWARDS

Certificate Number

15269





Working Pressure for all equipment is 2,000 psi or greater

DUGAN PRODUCTION CORP. PGA 16 #1

#### Directions from the Intersection of US Hwy 550 & US Hwy 64

### in Bloomfield, NM to Dugan Production Corporation PGA Unit 16 #1

#### 708' FNL & 1790' FEL, Section 16, T23N, R11W, N.M.P.M., San Juan County, NM

#### Latitude: 36.232302°N Longitude: 108.006772°W Datum: NAD1983

From the intersection of US Hwy 550 & US Hwy 64 in Bloomfield, NM, travel Southerly on US Hwy 550 for 27.9 miles to State Hwy #57 @ Mile Marker 123.4;

Go Right (South-westerly) on State Hwy #57 for 3.2 miles to fork in roadway;

Go Left (South-westerly) remaining on State Hwy #57 for 2.6 miles to fork in roadway;

Go Right (Westerly) exiting State Hwy #57 onto County Road #7635 for 0.9 miles to fork in roadway;

Go