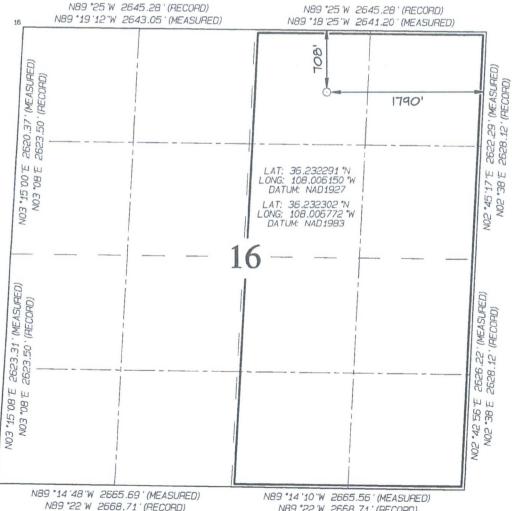

AND ACREAGE DEDICATION PLAT Pool Name API Number Pool Code 71629 BASIN FRUITLAND COAL Well Number roperty Code Property Name 2 PGA UNIT 16 1 Elevation OGRID No. \*Operator Name 006515 DUGAN PRODUCTION CORPORATION 6226 <sup>10</sup> Surface Location UL or lot no Section Township Feet from the North/South line East/West line County Feet from the SAN JUAN 23N 708 NORTH 1790 EAST B 16 11W <sup>11</sup> Bottom Hole Location If Different From Surface UL or lot no. Township Lot Idn North/South line Feet from the East/West line County Section Feet from the 12 Dedicated Acres 15 Order No. 13 Joint or Infill 14 Consolidation Code 320.0 Acres - E/2

> NO ALLOWABLE WILL BE ASSIGNED TO THIS COMPLETION UNTIL ALL INTERESTS HAVE BEEN CONSOLIDATED OR A NON-STANDARD UNIT HAS BEEN APPROVED BY THE DIVISION



NB9 °22 W 2668.71' (RECORD)

OPERATOR CERTIFICATION "OPERATUR CERTIFICATION
I hereby certify that the information contained
herein is true and complete to the best of my
knowledge and belief, and that this organization
either owns a working interest or unleased
mineral interest in the land including the
proposed bottom-hole location or has a right
to drill this well at this location pursuant
to a contract with an owner of such a mineral
or working interest, or to a voluntary pooling
agreement or a compulsory pooling order
heretofore entered by the division. Kurt to 12/11/2017

Signature Kurt Fagrelius

Printed Name

kfagrelius@duganprouction.com

Date

E-mail Address

18 SURVEYOR CERTIFICATION I hereby certify that the well location shown on this plat was plotted from field notes of actu