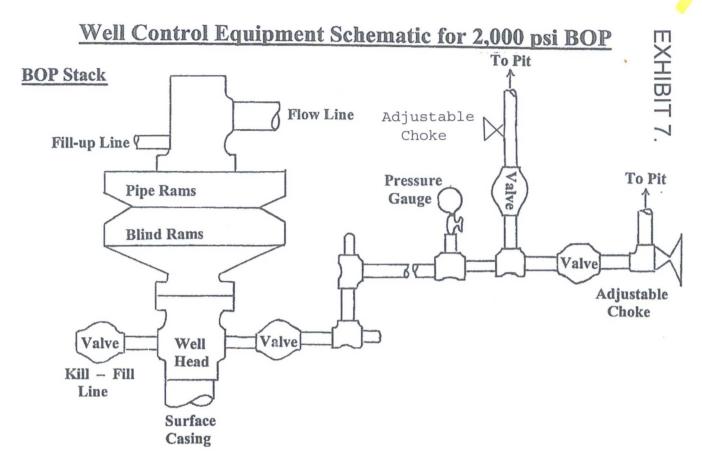

ased
mineral interest in the land including the
proposed bottom-hole location or has a right
to drill this well at this location pursuant
to a contract with an owner of such a mineral
or working interest, or to a voluntary pooling
agreement or a compulsory pooling order
heretofore entered by the division. Kurt to 12/11/2017

Signature Kurt Fagrelius

Printed Name

kfagrelius@duganprouction.com

Date

E-mail Address

18 SURVEYOR CERTIFICATION I hereby certify that the well location shown on this plat was plotted from field notes of actual surveys made by me or under my supervision, and that the same is true and correct to the best of my belief.

Date Revised: OCTOBER 25, 2017 Date of Survey: OCTOBER 11, 2017

Signature and Seal of Professional Surveyor



DWARDS

Certificate Number

15269





Working Pressure for all equipment is 2,000 psi or greater

DUGAN PRODUCTION CORP. PGA 16 #1

#### Directions from the Intersection of US Hwy 550 & US Hwy 64

### in Bloomfield, NM to Dugan Production Corporation PGA Unit 16 #1

#### 708' FNL & 1790' FEL, Section 16, T23N, R11W, N.M.P.M., San Juan County, NM

#### Latitude: 36.232302°N Longitude: 108.006772°W Datum: NAD1983

From the intersection of US Hwy 550 & US Hwy 64 in Bloomfield, NM, travel Southerly on US Hwy 550 for 27.9 miles to State Hwy #57 @ Mile Marker 123.4;

Go Right (South-westerly) on State Hwy #57 for 3.2 miles to fork in roadway;

Go Left (South-westerly) remaining on State Hwy #57 for 2.6 miles to fork in roadway;

Go Right (Westerly) exiting State Hwy #57 onto County Road #7635 for 0.9 miles to fork in roadway;

G