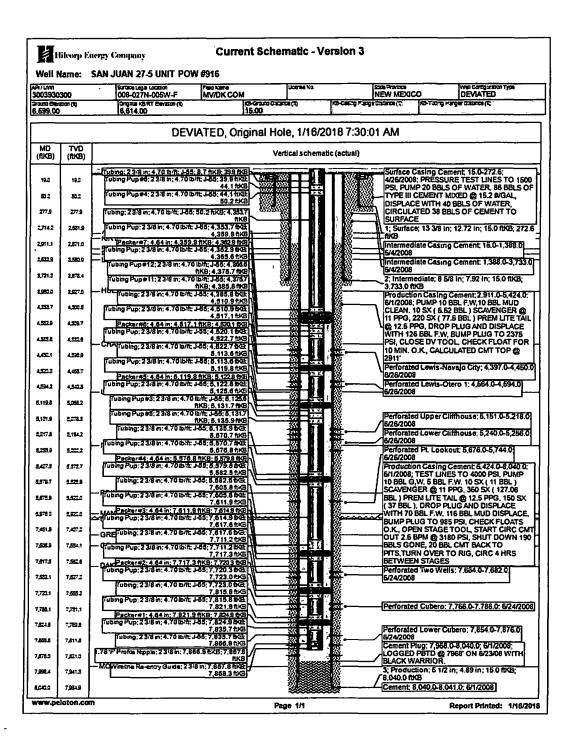

## Hilcorp SAN JUAN 27-5 UNIT 916 POW Expense - MIT

Lat 36.5889 N

Long -107.38194 W

## PROCEDURE

- 1. Hold pre-job safety meeting. Comply with all NMOCD, BLM, and HEC safety and environmental regulations.
- 2. Check casing, tubing, and bradenhead pressures and record them in WellView. If there is pressure on the BH, contact Operations Engineer.
- 3. Remove existing piping on casing valve. RU blow lines from casing valves and begin blowing down casing pressure.
- 4. Load casing with 2 % KCl water & corrosion inhibitor, as necessary. Perform MIT (Mechanical Integrity Test) above the bridge plug at 4,360' to 560 psig for 30 minutes on a 2 hour chart with 1000 lb. spring. If the test passes, SI the well. RD pump truck and MOL. If the test fails, contact the Operations Engineer.