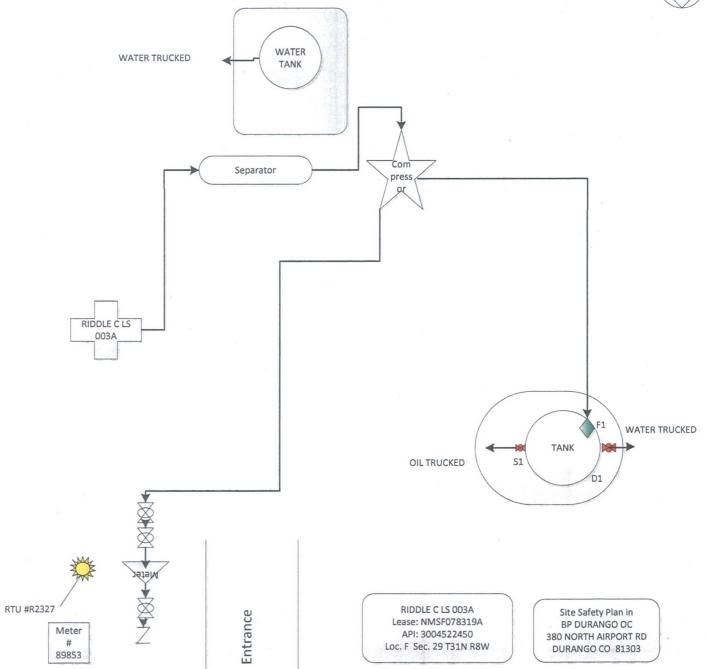

#### VALVE LEGEND

SEALED VALVE D1 = DRAIN VALVE S1= SALES VALVE

F1 = FILL VALVE

## VALVES DURING PRODUCTION

D1 IS SEALED CLOSED S1 IS SEALED CLOSED F1 IS OPEN

# VALVES DURING OIL SALES

D1 IS SEALED CLOSED S1 IS OPEN F1 IS OPEN

#### VALVES DURING WATER REMOVAL

D1 IS OPEN S1 IS SEALED CLOSED F1 IS OPEN