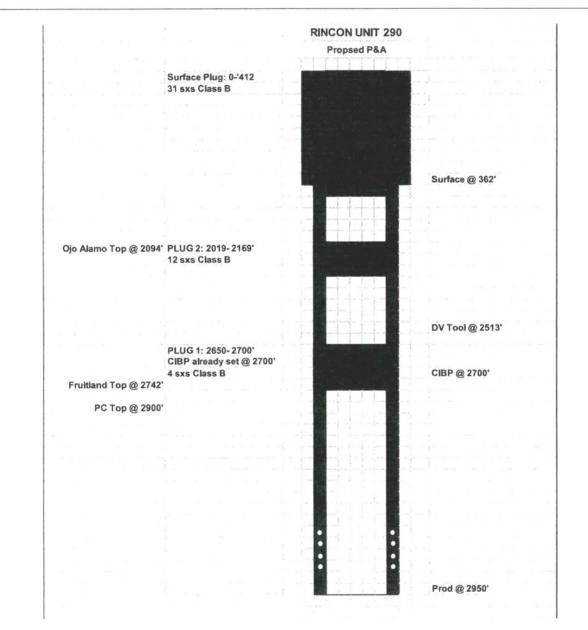

## Enduring Resources Plug & Abandon Procedure

July 3, 2018

| Well:       | Rincon Unit 290           | API:       | 30-039-24752                                  |
|-------------|---------------------------|------------|-----------------------------------------------|
| Location:   | 794' FSL & 881' FWL       | Field:     | Basin Fruitland Coal                          |
| Sec,T, R:   | Sec. 33, T27N, R7W Unit M | Elevation: | GL: 6689'                                     |
| Cnty/State: | Rio Arriba, New Mexico    |            |                                               |
| Lat/Long:   | 36.5243301,-107.5869293   | By:        | Aztec Well Servicing                          |
| Cnty/State: |                           | _          | GL: 6689 <sup>°</sup><br>Aztec Well Servicing |

| PIUM<br>3003924752                          | รับที่ชวย Legal Location                                       | Pintel Marmo                                                                                                    |      | Linanas B                                                                                                                                                                                                                                                                                                                                                                                                                                                                                                                                                                                                                                                                                           |       | Siab      | Province   |                  | Welc                | onliguration T      | vpe     |         |
|---------------------------------------------|----------------------------------------------------------------|-----------------------------------------------------------------------------------------------------------------|------|-----------------------------------------------------------------------------------------------------------------------------------------------------------------------------------------------------------------------------------------------------------------------------------------------------------------------------------------------------------------------------------------------------------------------------------------------------------------------------------------------------------------------------------------------------------------------------------------------------------------------------------------------------------------------------------------------------|-------|-----------|------------|------------------|---------------------|---------------------|---------|---------|
| aginal KB Elevation (II)<br>5,702.00        | NESH, SWIA, SWW, Brdta 33                                      | Spud Date<br>8/9/1990 00:00                                                                                     |      | Alg Relate Date                                                                                                                                                                                                                                                                                                                                                                                                                                                                                                                                                                                                                                                                                     |       | PET       | N Mexic    | E An COME        | Land                | WER AN (TWO         | ( dekes |         |
|                                             |                                                                | S                                                                                                               | TCar | ing Strings                                                                                                                                                                                                                                                                                                                                                                                                                                                                                                                                                                                                                                                                                         |       | 00        | ginal He   | a 2,946.         | 0                   | E                   |         |         |
|                                             | and, Original Hale, 6/19/2018 13<br>Vertical achematic (actual | the second of the second se |      | and the second se | Т     | COD (m) W | W.en (byl) | Grade            | Top Three           | ad (1950B)          | Se      | (Ce)    |
|                                             | AGIDER POLICIISTIC / Sciller                                   |                                                                                                                 |      | Cag Das<br>TACE                                                                                                                                                                                                                                                                                                                                                                                                                                                                                                                                                                                                                                                                                     | 1     | 8 5/8     | 20.00      | 1 2-42           | rop Innes           | 13.0                |         | 362     |
| and and a state of the second second second | AND AN ARCONG 1 MILE A MILE AND A MILE                         |                                                                                                                 |      | duction Casing                                                                                                                                                                                                                                                                                                                                                                                                                                                                                                                                                                                                                                                                                      |       | 4-2/2     | 1160       | J-55             |                     | 13.0                | 2       | ,950    |
| M. 1100                                     | 1 og 100                                                       |                                                                                                                 | Desc | nent                                                                                                                                                                                                                                                                                                                                                                                                                                                                                                                                                                                                                                                                                                |       |           |            | Domment          |                     |                     | -       | minter  |
|                                             |                                                                |                                                                                                                 | Desc | face Casing Ce                                                                                                                                                                                                                                                                                                                                                                                                                                                                                                                                                                                                                                                                                      |       |           |            | Comment          |                     |                     |         | -       |
|                                             |                                                                | Production Casing Cement Perforations                                                                           |      |                                                                                                                                                                                                                                                                                                                                                                                                                                                                                                                                                                                                                                                                                                     |       |           |            |                  |                     |                     |         |         |
|                                             |                                                                |                                                                                                                 | 1961 | Iorasons                                                                                                                                                                                                                                                                                                                                                                                                                                                                                                                                                                                                                                                                                            |       |           | 1          |                  | 1                   | 1                   |         | Ente    |
|                                             |                                                                |                                                                                                                 |      | Date                                                                                                                                                                                                                                                                                                                                                                                                                                                                                                                                                                                                                                                                                                | 1     | Tep (NKB) | в          | on (1948)        | Norm Hole C<br>(in) | la Shat D<br>(shats | iti)    | Sh      |
|                                             |                                                                |                                                                                                                 |      | 5/1990<br>5/1990                                                                                                                                                                                                                                                                                                                                                                                                                                                                                                                                                                                                                                                                                    |       | 2,765.0   | -          | 2,772.0          |                     |                     | 4.0     |         |
|                                             |                                                                |                                                                                                                 | 8/21 | 5/1990                                                                                                                                                                                                                                                                                                                                                                                                                                                                                                                                                                                                                                                                                              |       | 2,862.0   |            | 2,870.0          | 1                   | -                   | 4.0     |         |
|                                             |                                                                |                                                                                                                 |      | 3/1990                                                                                                                                                                                                                                                                                                                                                                                                                                                                                                                                                                                                                                                                                              |       | 2,876.0   |            | 2,894.0          |                     |                     | 4.0     |         |
| 889 000                                     | 100 - 200                                                      |                                                                                                                 |      | e Description                                                                                                                                                                                                                                                                                                                                                                                                                                                                                                                                                                                                                                                                                       | B     | un Diste  |            | R. Barry Larrent | 18                  | Set Daph (1         | NOR1    |         |
| 352                                         | 1785                                                           |                                                                                                                 | Tub  | ing- Kill String                                                                                                                                                                                                                                                                                                                                                                                                                                                                                                                                                                                                                                                                                    |       | 1/8/2013  |            | 315.70           |                     | 328.7               |         | -       |
| 2000                                        | Long.                                                          |                                                                                                                 | 30   | ner<br>Tubing Hange                                                                                                                                                                                                                                                                                                                                                                                                                                                                                                                                                                                                                                                                                 | n Dei |           | OD (in)    | Len (8)<br>0.82  | Top (NKB)           | in (RKB) C          | rade    | ilbi    |
| Alar-                                       | and the                                                        |                                                                                                                 |      |                                                                                                                                                                                                                                                                                                                                                                                                                                                                                                                                                                                                                                                                                                     |       |           | 1/16       |                  |                     |                     |         |         |
|                                             |                                                                |                                                                                                                 |      | Tubing<br>Pump Seating                                                                                                                                                                                                                                                                                                                                                                                                                                                                                                                                                                                                                                                                              | hline | ala ud    | 23/8       | 313.83           | 13.5                | 327.7 J             | 55      | 4.      |
|                                             |                                                                |                                                                                                                 | 1.   | knotched colla                                                                                                                                                                                                                                                                                                                                                                                                                                                                                                                                                                                                                                                                                      |       | hode" and | 2 400      | 1.00             |                     | Stores -            |         |         |
|                                             | Emage Plug                                                     | (Permanent), 2,780.0; 2,701.0                                                                                   |      | d Strings                                                                                                                                                                                                                                                                                                                                                                                                                                                                                                                                                                                                                                                                                           | 1-    |           |            |                  |                     |                     |         |         |
|                                             |                                                                |                                                                                                                 |      | Description                                                                                                                                                                                                                                                                                                                                                                                                                                                                                                                                                                                                                                                                                         |       | un Date   |            | auana Lengit     |                     | Set Dapth (#        |         |         |
| 2858                                        | 1983                                                           |                                                                                                                 | .ste |                                                                                                                                                                                                                                                                                                                                                                                                                                                                                                                                                                                                                                                                                                     | hern  | n Des     |            | 00 (h)           | Len (II)            | Top (fikil)         | Bin     | I (TEK) |
|                                             |                                                                |                                                                                                                 |      |                                                                                                                                                                                                                                                                                                                                                                                                                                                                                                                                                                                                                                                                                                     |       |           |            |                  |                     |                     |         |         |